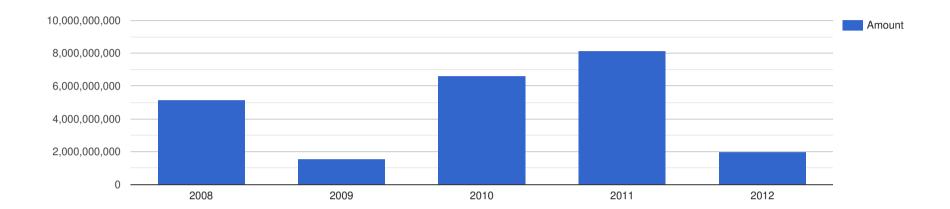

## Company Profit Before Tax - USD

## Company Performance in US Dollars - USD

| Year End: | Revenue:       | Profit Before Tax: | Assets:        | Liabilities:   |
|-----------|----------------|--------------------|----------------|----------------|
| 2008      | 27,952,000,000 | 5,168,000,000      | 55,314,000,000 | 30,915,000,000 |
| 2009      | 22,732,000,000 | 1,530,000,000      | 63,824,000,000 | 28,905,000,000 |
| 2010      | 30,499,000,000 | 6,608,000,000      | 69,706,000,000 | 27,668,000,000 |
| 2011      | 33,877,000,000 | 8,148,000,000      | 74,832,000,000 | 29,131,000,000 |
| 2012      | 31,618,000,000 | 2,007,000,000      | 83,113,000,000 | 36,322,000,000 |