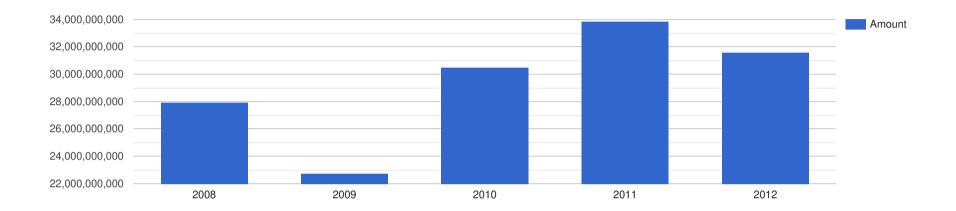

## Company Revenue - USD

## Company Performance in US Dollars - USD

| Year End: | Revenue:       | Profit Before Tax: | Assets:        | Liabilities:   |
|-----------|----------------|--------------------|----------------|----------------|
| 2008      | 27,952,000,000 | 5,168,000,000      | 55,314,000,000 | 30,915,000,000 |
| 2009      | 22,732,000,000 | 1,530,000,000      | 63,824,000,000 | 28,905,000,000 |
| 2010      | 30,499,000,000 | 6,608,000,000      | 69,706,000,000 | 27,668,000,000 |
| 2011      | 33,877,000,000 | 8,148,000,000      | 74,832,000,000 | 29,131,000,000 |
| 2012      | 31,618,000,000 | 2,007,000,000      | 83,113,000,000 | 36,322,000,000 |