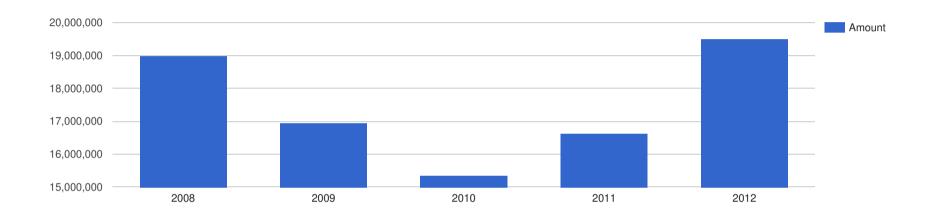

|
|-----------|-----------------|-------------------|---------------------------|-------------------|----------------------|
| 2008      | 3               | 39,700,590        | 45,079,795                | 13,233,530        | 15,026,598           |
| 2009      | 3               | 36,671,074        | 112,811,893               | 12,223,691        | 37,603,964           |
| 2010      | 3               | 32,826,324        | 117,852,044               | 10,942,108        | 39,284,015           |
| 2011      | 3               | 35,696,693        | 145,679,263               | 11,898,898        | 48,559,754           |
| 2012      | 3               | 41,441,828        | 126,182,984               | 13,813,943        | 42,060,995           |

# **Company Directors Fee Changes**

### CEO Salary - ZAR



## CEO Salary - USD



#### **CEO Remuneration - ZAR**



### **CEO Remuneration - USD**



## **Average Executive Director Salary**



## Average Non-Executive Director



# **Company Employees Report**

## **Total Employee Count:**

| Year End | : No. | Employees: | No. | Contractors | Total | Workforce |
|----------|-------|------------|-----|-------------|-------|-----------|
| 2008     | 0     |            | 0   |             | 40049 |           |
| 2009     | 0     |            | 0   |             | 37845 |           |
| 2010     | 0     |            | 0   |             | 70747 |           |
| 2011     | 0     |            | 0   |             | 77140 |           |
| 2012     | 0     |            | 0   |             | 80186 |           |

## **Countries of Operation:**

| Country of