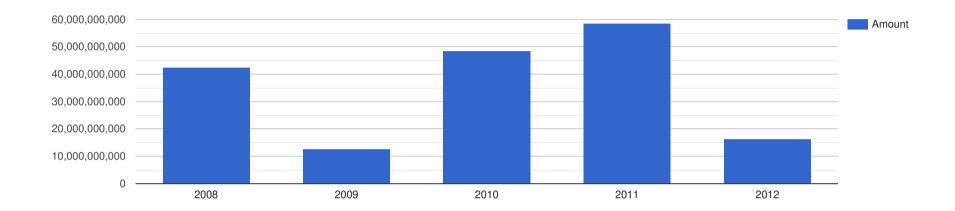

## Company Profit Before Tax - ZAR

### Company Performance in South African Rand - ZAR

| Year End: | Revenue:        | Profit Before Tax: | Assets:         | Liabilities:    |
|-----------|-----------------|--------------------|-----------------|-----------------|
| 2008      | 229,114,754,098 | 42,360,655,738     | 453,393,442,623 | 253,401,639,344 |
| 2009      | 187,867,768,595 | 12,644,628,099     | 527,471,074,380 | 238,884,297,521 |
| 2010      | 224,257,352,941 | 48,588,235,294     | 512,544,117,647 | 203,441,176,471 |
| 2011      | 243,719,424,460 | 58,618,705,036     | 538,359,712,230 | 209,575,539,568 |
| 2012      | 259,163,934,426 | 16,450,819,672     | 681,254,098,361 | 297,721,311,475 |