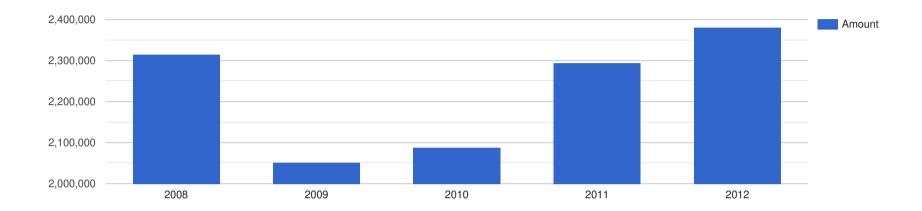

---------|-------------------|---------------------------|-------------------|----------------------|
| 2008      | 3               | 39,700,590        | 45,079,795                | 13,233,530        | 15,026,598           |
| 2009      | 3               | 36,671,074        | 112,811,893               | 12,223,691        | 37,603,964           |
| 2010      | 3               | 32,826,324        | 117,852,044               | 10,942,108        | 39,284,015           |
| 2011      | 3               | 35,696,693        | 145,679,263               | 11,898,898        | 48,559,754           |
| 2012      | 3               | 41,441,828        | 126,182,984               | 13,813,943        | 42,060,995           |

# **Company Directors Fee Changes**

### CEO Salary - ZAR



## CEO Salary - USD



#### **CEO Remuneration - ZAR**



### **CEO Remuneration - USD**



## **Average Executive Director Salary**



## Average Non-Executive Director



# **Company Employees Report**

## **Total Employee Count:**

| Year End | : No. | Employees: | No. | Contractors | Total | Workforce |
|----------|-------|------------|-----|-------------|-------|-----------|
| 2008     | 0     |            | 0   |             | 40049 |           |
| 2009     | 0     |            | 0   |             | 37845 |           |
| 2010     | 0     |            | 0   |             | 70747 |           |
| 2011     | 0     |            | 0   |             | 77140 |           |
| 2012     | 0     |            | 0   |             | 80186 |           |

## **Countries of Operation:**

| Country of Operation:    | Is Thi