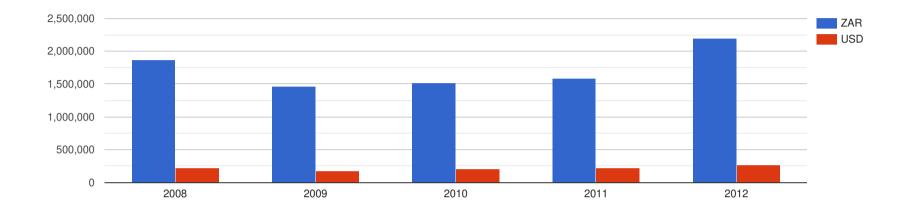

| 45,079,795                | 13,233,530        | 15,026,598           |
| 2009      | 3               | 36,671,074        | 112,811,893               | 12,223,691        | 37,603,964           |
| 2010      | 3               | 32,826,324        | 117,852,044               | 10,942,108        | 39,284,015           |
| 2011      | 3               | 35,696,693        | 145,679,263               | 11,898,898        | 48,559,754           |
| 2012      | 3               | 41,441,828        | 126,182,984               | 13,813,943        | 42,060,995           |

# **Company Directors Fee Changes**

### CEO Salary - ZAR



## CEO Salary - USD



#### **CEO Remuneration - ZAR**



### **CEO Remuneration - USD**



## **Average Executive Director Salary**



## Average Non-Executive Director



# **Company Employees Report**

## **Total Employee Count:**

| Year End | : No. | Employees: | No. | Contractors | Total | Workforce |
|----------|-------|------------|-----|-------------|-------|-----------|
| 2008     | 0     |            | 0   |             | 40049 |           |
| 2009     | 0     |            | 0   |             | 37845 |           |
| 2010     | 0     |            | 0   |             | 70747 |           |
| 2011     | 0     |            | 0   |             | 77140 |           |
| 2012     | 0     |            | 0   |             | 80186 |           |

## **Countries of Operation:**

| Country of Operation:    | Is This the Home Country? | Is There a Recognition Agreement | ? Country notes |
|--------------------------|---------------------------|-------------------