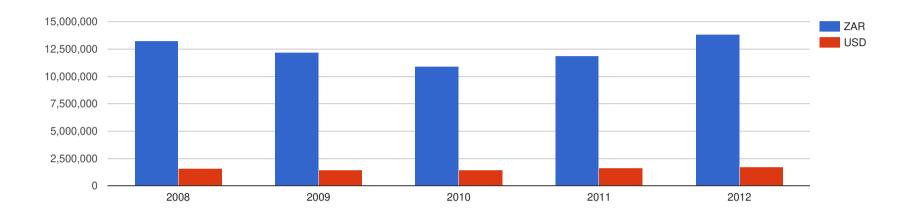

| 3               | 39,700,590        | 45,079,795                | 13,233,530        | 15,026,598           |
| 2009      | 3               | 36,671,074        | 112,811,893               | 12,223,691        | 37,603,964           |
| 2010      | 3               | 32,826,324        | 117,852,044               | 10,942,108        | 39,284,015           |
| 2011      | 3               | 35,696,693        | 145,679,263               | 11,898,898        | 48,559,754           |
| 2012      | 3               | 41,441,828        | 126,182,984               | 13,813,943        | 42,060,995           |

# **Company Directors Fee Changes**

### CEO Salary - ZAR



## CEO Salary - USD



#### **CEO Remuneration - ZAR**



### **CEO Remuneration - USD**



## **Average Executive Director Salary**



## Average Non-Executive Director



# **Company Employees Report**

## **Total Employee Count:**

| Year End | : No. | Employees: | No. | Contractors | Total | Workforce |
|----------|-------|------------|-----|-------------|-------|-----------|
| 2008     | 0     |            | 0   |             | 40049 |           |
| 2009     | 0     |            | 0   |             | 37845 |           |
| 2010     | 0     |            | 0   |             | 70747 |           |
| 2011     | 0     |            | 0   |             | 77140 |           |
| 2012     | 0     |            | 0   |             | 80186 |           |

## **Countries of Operation:**

| Country of Operation:    | Is This the Home Country? | Is There a Recognition Agreement | ? Country notes |
|--------------------------|----------