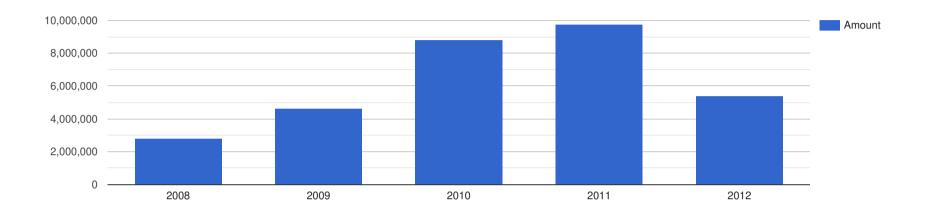

--------|----------------------|
| 2008      | 3               | 39,700,590        | 45,079,795                | 13,233,530        | 15,026,598           |
| 2009      | 3               | 36,671,074        | 112,811,893               | 12,223,691        | 37,603,964           |
| 2010      | 3               | 32,826,324        | 117,852,044               | 10,942,108        | 39,284,015           |
| 2011      | 3               | 35,696,693        | 145,679,263               | 11,898,898        | 48,559,754           |
| 2012      | 3               | 41,441,828        | 126,182,984               | 13,813,943        | 42,060,995           |

# **Company Directors Fee Changes**

### CEO Salary - ZAR



## CEO Salary - USD



#### **CEO Remuneration - ZAR**



### **CEO Remuneration - USD**



## **Average Executive Director Salary**



## Average Non-Executive Director



# **Company Employees Report**

## **Total Employee Count:**

| Year End | : No. | Employees: | No. | Contractors | Total | Workforce |
|----------|-------|------------|-----|-------------|-------|-----------|
| 2008     | 0     |            | 0   |             | 40049 |           |
| 2009     | 0     |            | 0   |             | 37845 |           |
| 2010     | 0     |            | 0   |             | 70747 |           |
| 2011     | 0     |            | 0   |             | 77140 |           |
| 2012     | 0     |            | 0   |             | 80186 |           |

## **Countries of Operation:**

| Country of Operation:    | Is This the Home Country? | Is There a Recognition Agreement | ? Country no