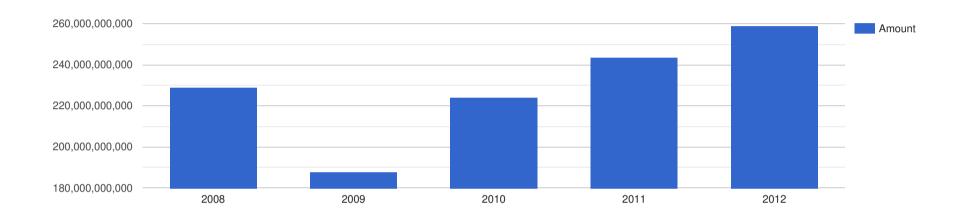

### Company Revenue - ZAR

### Company Performance in South African Rand - ZAR

| Year End: | Revenue:        | Profit Before Tax: | Assets:         | Liabilities:    |
|-----------|-----------------|--------------------|-----------------|-----------------|
| 2008      | 229,114,754,098 | 42,360,655,738     | 453,393,442,623 | 253,401,639,344 |
| 2009      | 187,867,768,595 | 12,644,628,099     | 527,471,074,380 | 238,884,297,521 |
| 2010      | 224,257,352,941 | 48,588,235,294     | 512,544,117,647 | 203,441,176,471 |
| 2011      | 243,719,424,460 | 58,618,705,036     | 538,359,712,230 | 209,575,539,568 |
| 2012      | 259,163,934,426 | 16,450,819,672     | 681,254,098,361 | 297,721,311,475 |