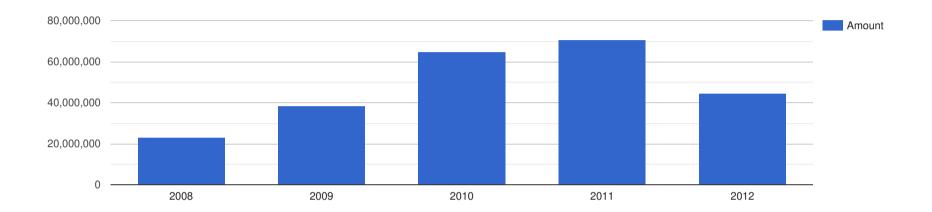

----------------------|-------------------|----------------------|
| 2008      | 3               | 39,700,590        | 45,079,795                | 13,233,530        | 15,026,598           |
| 2009      | 3               | 36,671,074        | 112,811,893               | 12,223,691        | 37,603,964           |
| 2010      | 3               | 32,826,324        | 117,852,044               | 10,942,108        | 39,284,015           |
| 2011      | 3               | 35,696,693        | 145,679,263               | 11,898,898        | 48,559,754           |
| 2012      | 3               | 41,441,828        | 126,182,984               | 13,813,943        | 42,060,995           |

# **Company Directors Fee Changes**

### CEO Salary - ZAR



## CEO Salary - USD



#### **CEO Remuneration - ZAR**



### **CEO Remuneration - USD**



## **Average Executive Director Salary**



## Average Non-Executive Director



# **Company Employees Report**

## **Total Employee Count:**

| Year End | : No. | Employees: | No. | Contractors | Total | Workforce |
|----------|-------|------------|-----|-------------|-------|-----------|
| 2008     | 0     |            | 0   |             | 40049 |           |
| 2009     | 0     |            | 0   |             | 37845 |           |
| 2010     | 0     |            | 0   |             | 70747 |           |
| 2011     | 0     |            | 0   |             | 77140 |           |
| 2012     | 0     |            | 0   |             | 80186 |           |

## **Countries of Operation:**

| Country of Operation:    | Is This the Home Country? | Is There a Re