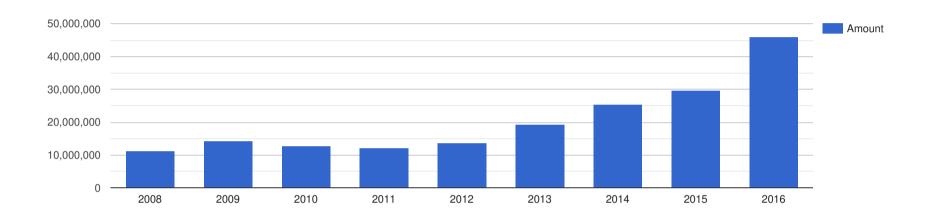

## Company Revenue - USD

## Company Performance in US Dollars - USD

| Year End: | Revenue:       | Profit Before Tax: | Assets:        | Liabilities:   |
|-----------|----------------|--------------------|----------------|----------------|
| 2008      | 5,446,916,566  | 459,733,978        | 6,882,224,909  | 3,885,368,803  |
| 2009      | 6,027,132,701  | 498,696,682        | 6,550,592,417  | 3,597,511,848  |
| 2010      | 6,684,291,081  | 589,119,243        | 7,956,170,864  | 4,190,900      |
| 2011      | 6,166,189,112  | 609,312,321        | 14,458,309,456 | 8,608,739,255  |
| 2012      | 10,341,032,258 | 891,096,774        | 17,169,290,323 | 10,248,387     |
| 2013      | 11,129,318,182 | 917,386,364        | 18,751,931,818 | 11,164,659,091 |
| 2014      | 11,427,848,101 | 1,209,055,501      | 19,700,194,742 | 11,153,359,299 |
| 2015      | 11,789,160,839 | 1,454,370,629      | 27,407,342,657 | 11,483,391,608 |
| 2016      | 18,470,786,517 | 1,893,258,427      | 36,158,426,966 | 18,217,977,528 |