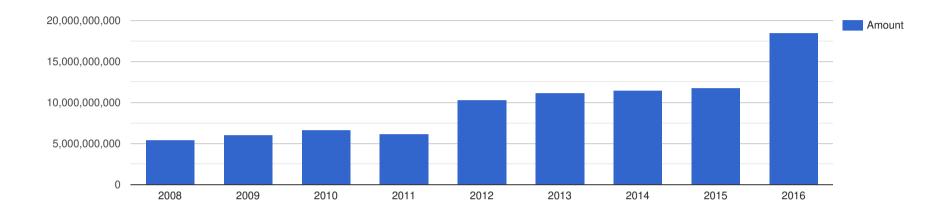

## Company Performance in US Dollars - USD

| Year End: | Revenue:       | Profit Before Tax: | Assets:        | Liabilities:   |
|-----------|----------------|--------------------|----------------|----------------|
| 2008      | 5,446,916,566  | 459,733,978        | 6,882,224,909  | 3,885,368,803  |
| 2009      | 6,027,132,701  | 498,696,682        | 6,550,592,417  | 3,597,511,848  |
| 2010      | 6,684,291,081  | 589,119,243        | 7,956,170,864  | 4,190,900      |
| 2011      | 6,166,189,112  | 609,312,321        | 14,458,309,456 | 8,608,739,255  |
| 2012      | 10,341,032,258 | 891,096,774        | 17,169,290,323 | 10,248,387     |
| 2013      | 11,129,318,182 | 917,386,364        | 18,751,931,818 | 11,164,659,091 |
| 2014      | 11,427,848,101 | 1,209,055,501      | 19,700,194,742 | 11,153,359,299 |
| 2015      | 11,789,160,839 | 1,454,370,629      | 27,407,342,657 | 11,483,391,608 |
| 2016      | 18,470,786,517 | 1,893,258,427      | 36,158,426,966 | 18,217,977,528 |