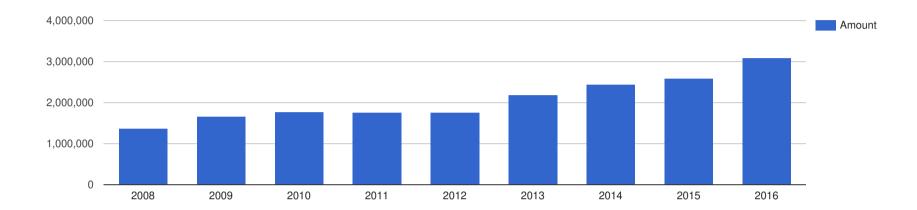

## Company Profit Before Tax - USD

## Company Performance in US Dollars - USD

| Year End: | Revenue:       | Profit Before Tax: | Assets:        | Liabilities:   |
|-----------|----------------|--------------------|----------------|----------------|
| 2008      | 5,446,916,566  | 459,733,978        | 6,882,224,909  | 3,885,368,803  |
| 2009      | 6,027,132,701  | 498,696,682        | 6,550,592,417  | 3,597,511,848  |
| 2010      | 6,684,291,081  | 589,119,243        | 7,956,170,864  | 4,190,900      |
| 2011      | 6,166,189,112  | 609,312,321        | 14,458,309,456 | 8,608,739,255  |
| 2012      | 10,341,032,258 | 891,096,774        | 17,169,290,323 | 10,248,387     |
| 2013      | 11,129,318,182 | 917,386,364        | 18,751,931,818 | 11,164,659,091 |
| 2014      | 11,427,848,101 | 1,209,055,501      | 19,700,194,742 | 11,153,359,299 |
| 2015      | 11,789,160,839 | 1,454,370,629      | 27,407,342,657 | 11,483,391,608 |
| 2016      | 18,470,786,517 | 1,893,258,427      | 36,158,426,966 | 18,217,977,528 |