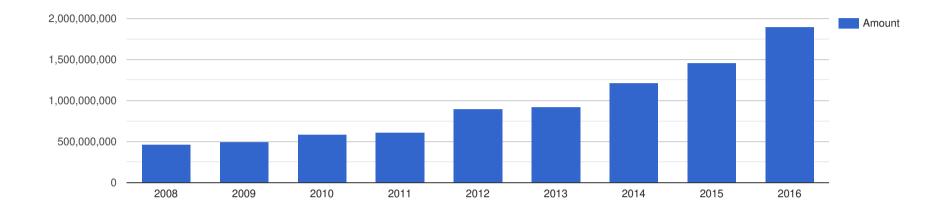

### Company Revenue - ZAR

## Company Performance in US Dollars - USD

| Year End: | Revenue:       | Profit Before Tax: | Assets:        | Liabilities:   |
|-----------|----------------|--------------------|----------------|----------------|
| 2008      | 5,446,916,566  | 459,733,978        | 6,882,224,909  | 3,885,368,803  |
| 2009      | 6,027,132,701  | 498,696,682        | 6,550,592,417  | 3,597,511,848  |
| 2010      | 6,684,291,081  | 589,119,243        | 7,956,170,864  | 4,190,900      |
| 2011      | 6,166,189,112  | 609,312,321        | 14,458,309,456 | 8,608,739,255  |
| 2012      | 10,341,032,258 | 891,096,774        | 17,169,290,323 | 10,248,387     |
| 2013      | 11,129,318,182 | 917,386,364        | 18,751,931,818 | 11,164,659,091 |
| 2014      | 11,427,848,101 | 1,209,055,501      | 19,700,194,742 | 11,153,359,299 |
| 2015      | 11,789,160,839 | 1,454,370,629      | 27,407,342,657 | 11,483,391,608 |
| 2016      | 18,470,786,517 | 1,893,258,427      | 36,158,426,966 | 18,217,977,528 |

### Company Performance in South African Rand - ZAR

| Year End | d: Revenue:     | Profit Before Tax: | Assets:         | Liabilities:    |
|----------|-----------------|--------------------|-----------------|-----------------|
| 2008     | 45,046,000,000  | 3,802,000,000      | 56,916,000,000  | 32,132,000,000  |
| 2009     | 50,869,000,000  | 4,209,000,000      | 55,287,000,000  | 30,363,000,000  |
| 2010     | 48,040,000,000  | 4,234,000,000      | 57,181,000,000  | 30,120,000      |
| 2011     | 43,040,000,000  | 4,253,000,000      | 100,919,000,000 | 60,089,000,000  |
| 2012     | 80,143,000,000  | 6,906,000,000      | 133,062,000,000 | 79,425,000      |
| 2013     | 97,938,000,000  | 8,073,000,000      | 165,017,000,000 | 98,249,000,000  |
| 2014     | 117,364,000,000 | 12,417,000,000     | 202,321,000,000 | 114,545,000,000 |
| 2015     | 134,868,000,000 | 16,638,000,000     | 313,540,000,000 | 131,370,000,000 |
| 2016     | 273,983,333,333 | 28,083,333,333     | 536,350,000,000 | 270,233,333,333 |