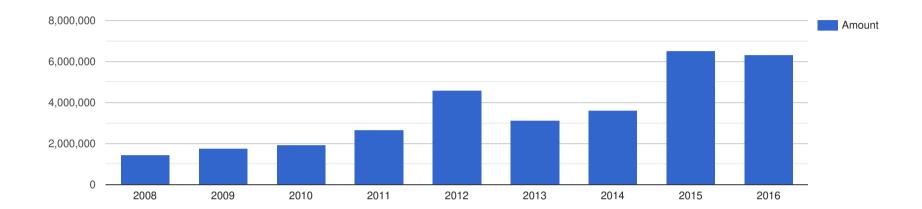

|          |
| 2012      | 7              | 41,055,180        | 114,429,140      | 5,865,026                | 16,347,020      |          |
| 2013      | 7              | 54,254,000        | 81,441,000       | 7,750,571                | 11,634,429      |          |
| 2014      | 7              | 74,395,070        | 108,941,070      | 10,627,867               | 15,563,010      |          |
| 2015      | 6              | 69,268,218        | 177,483,000      | 11,544,703               | 29,580,500      |          |
| 2016      | 3              | 86,816,667        | 181,083,333      | 28,938,889               | 60,361,111      |          |

## **Company Directors Fee Changes**

### CEO Salary - ZAR



## CEO Salary - USD



#### **CEO Remuneration - ZAR**



### **CEO Remuneration - USD**



## **Average Executive Director Salary**



## Average Non-Executive Director



## **Company Employees Report**

## **Total Employee Count:**

| Year | End: No. Em | oloyees: No. Contra | actors Total Workforce |
|------|-------------|---------------------|------------------------|
| 2008 | 0           | 0                   | 43331                  |
| 2009 | 0           | 0                   | 41493                  |
| 2010 | 0           | 0                   | 41400                  |
| 2011 | 0           | 0                   | 48840                  |
| 2012 | 0           | 0                   | 80107                  |
| 2013 | 0           | 0                   | 79818                  |
| 2014 | 0           | 0                   | 55876                  |
| 2015 | 0           | 0