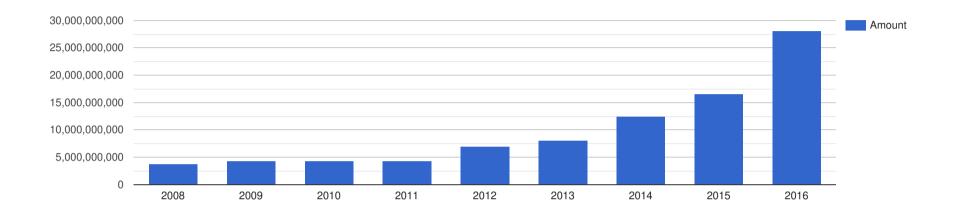

### Company Performance in South African Rand - ZAR

| Year End | d: Revenue:     | Profit Before Tax: | Assets:         | Liabilities:    |
|----------|-----------------|--------------------|-----------------|-----------------|
| 2008     | 45,046,000,000  | 3,802,000,000      | 56,916,000,000  | 32,132,000,000  |
| 2009     | 50,869,000,000  | 4,209,000,000      | 55,287,000,000  | 30,363,000,000  |
| 2010     | 48,040,000,000  | 4,234,000,000      | 57,181,000,000  | 30,120,000      |
| 2011     | 43,040,000,000  | 4,253,000,000      | 100,919,000,000 | 60,089,000,000  |
| 2012     | 80,143,000,000  | 6,906,000,000      | 133,062,000,000 | 79,425,000      |
| 2013     | 97,938,000,000  | 8,073,000,000      | 165,017,000,000 | 98,249,000,000  |
| 2014     | 117,364,000,000 | 12,417,000,000     | 202,321,000,000 | 114,545,000,000 |
| 2015     | 134,868,000,000 | 16,638,000,000     | 313,540,000,000 | 131,370,000,000 |
| 2016     | 273,983,333,333 | 28,083,333,333     | 536,350,000,000 | 270,233,333,333 |