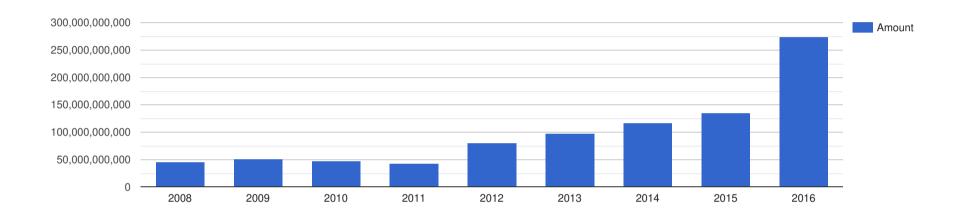

### Company Performance in South African Rand - ZAR

| Year End | d: Revenue:     | Profit Before Tax: | Assets:         | Liabilities:    |
|----------|-----------------|--------------------|-----------------|-----------------|
| 2008     | 45,046,000,000  | 3,802,000,000      | 56,916,000,000  | 32,132,000,000  |
| 2009     | 50,869,000,000  | 4,209,000,000      | 55,287,000,000  | 30,363,000,000  |
| 2010     | 48,040,000,000  | 4,234,000,000      | 57,181,000,000  | 30,120,000      |
| 2011     | 43,040,000,000  | 4,253,000,000      | 100,919,000,000 | 60,089,000,000  |
| 2012     | 80,143,000,000  | 6,906,000,000      | 133,062,000,000 | 79,425,000      |
| 2013     | 97,938,000,000  | 8,073,000,000      | 165,017,000,000 | 98,249,000,000  |
| 2014     | 117,364,000,000 | 12,417,000,000     | 202,321,000,000 | 114,545,000,000 |
| 2015     | 134,868,000,000 | 16,638,000,000     | 313,540,000,000 | 131,370,000,000 |
| 2016     | 273,983,333,333 | 28,083,333,333     | 536,350,000,000 | 270,233,333,333 |