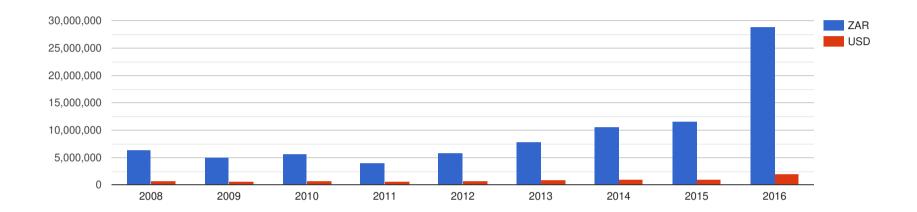

| 41,055,180        | 114,429,140      | 5,865,026                | 16,347,020      |          |
| 2013      | 7              | 54,254,000        | 81,441,000       | 7,750,571                | 11,634,429      |          |
| 2014      | 7              | 74,395,070        | 108,941,070      | 10,627,867               | 15,563,010      |          |
| 2015      | 6              | 69,268,218        | 177,483,000      | 11,544,703               | 29,580,500      |          |
| 2016      | 3              | 86,816,667        | 181,083,333      | 28,938,889               | 60,361,111      |          |

## **Company Directors Fee Changes**

### CEO Salary - ZAR



## CEO Salary - USD



#### **CEO Remuneration - ZAR**



### **CEO Remuneration - USD**



## **Average Executive Director Salary**



## Average Non-Executive Director



## **Company Employees Report**

## **Total Employee Count:**

| Year | End: No. Em | oloyees: No. Contra | actors Total Workforce |
|------|-------------|---------------------|------------------------|
| 2008 | 0           | 0                   | 43331                  |
| 2009 | 0           | 0                   | 41493                  |
| 2010 | 0           | 0                   | 41400                  |
| 2011 | 0           | 0                   | 48840                  |
| 2012 | 0           | 0                   | 80107                  |
| 2013 | 0           | 0                   | 79818                  |
| 2014 | 0           | 0                   | 55876                  |
| 2015 | 0           | 0                   | 91114