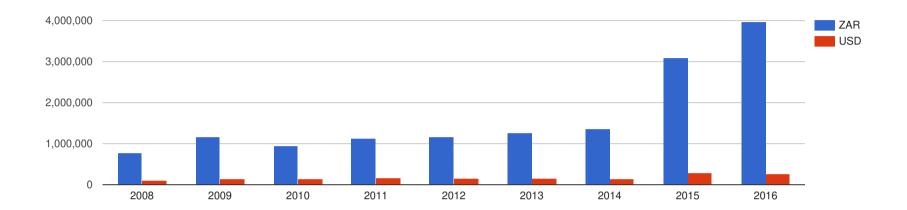

| 5,865,026                | 16,347,020      |          |
| 2013      | 7              | 54,254,000        | 81,441,000       | 7,750,571                | 11,634,429      |          |
| 2014      | 7              | 74,395,070        | 108,941,070      | 10,627,867               | 15,563,010      |          |
| 2015      | 6              | 69,268,218        | 177,483,000      | 11,544,703               | 29,580,500      |          |
| 2016      | 3              | 86,816,667        | 181,083,333      | 28,938,889               | 60,361,111      |          |

## **Company Directors Fee Changes**

### CEO Salary - ZAR



## CEO Salary - USD



#### **CEO Remuneration - ZAR**



### **CEO Remuneration - USD**



## **Average Executive Director Salary**



## Average Non-Executive Director



## **Company Employees Report**

## **Total Employee Count:**

| Year | End: No. Em | oloyees: No. Contra | actors Total Workforce |
|------|-------------|---------------------|------------------------|
| 2008 | 0           | 0                   | 43331                  |
| 2009 | 0           | 0                   | 41493                  |
| 2010 | 0           | 0                   | 41400                  |
| 2011 | 0           | 0                   | 48840                  |
| 2012 | 0           | 0                   | 80107                  |
| 2013 | 0           | 0                   | 79818                  |
| 2014 | 0           | 0                   | 55876                  |
| 2015 | 0           | 0                   | 91114                  |
| 2016 | 0           | 0