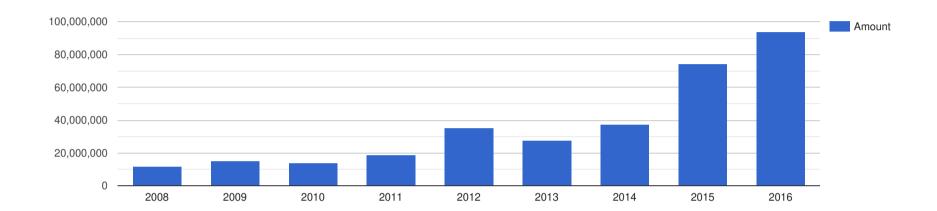

## Company Profit Before Tax - ZAR

### Company Performance in South African Rand - ZAR

| Year End | d: Revenue:     | Profit Before Tax: | Assets:         | Liabilities:    |
|----------|-----------------|--------------------|-----------------|-----------------|
| 2008     | 45,046,000,000  | 3,802,000,000      | 56,916,000,000  | 32,132,000,000  |
| 2009     | 50,869,000,000  | 4,209,000,000      | 55,287,000,000  | 30,363,000,000  |
| 2010     | 48,040,000,000  | 4,234,000,000      | 57,181,000,000  | 30,120,000      |
| 2011     | 43,040,000,000  | 4,253,000,000      | 100,919,000,000 | 60,089,000,000  |
| 2012     | 80,143,000,000  | 6,906,000,000      | 133,062,000,000 | 79,425,000      |
| 2013     | 97,938,000,000  | 8,073,000,000      | 165,017,000,000 | 98,249,000,000  |
| 2014     | 117,364,000,000 | 12,417,000,000     | 202,321,000,000 | 114,545,000,000 |
| 2015     | 134,868,000,000 | 16,638,000,000     | 313,540,000,000 | 131,370,000,000 |
| 2016     | 273,983,333,333 | 28,083,333,333     | 536,350,000,000 | 270,233,333,333 |