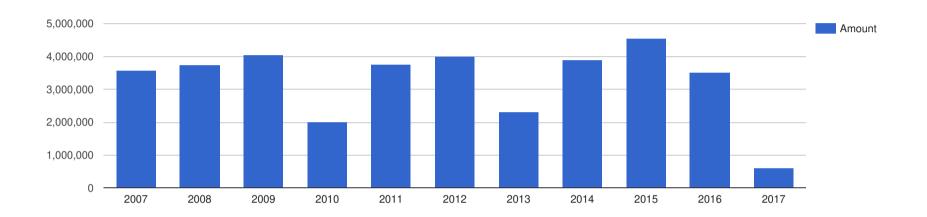

### Company Revenue - ZAR

### Company Performance in South African Rand - ZAR

| Year End: | Revenue:       | Profit Before Tax: | Assets:        | Liabilities:   |
|-----------|----------------|--------------------|----------------|----------------|
| 2007      | 20,652,000,000 | -890,000           | 15,176,000,000 | 13,606,000,000 |
| 2008      | 22,511,000,000 | -1,103,000,000     | 17,475,000,000 | 14,979,000,000 |
| 2009      | 26,829,000,000 | 424,000,000        | 16,298,000,000 | 13,795,000,000 |
| 2010      | 22,462,000,000 | 596,000,000        | 14,162,000,000 | 13,122,000,000 |
| 2011      | 22,608,000,000 | 792,000,000        | 14,522,000,000 | 11,581,000,000 |
| 2012      | 23,861,000,000 | -1,357,000,000     | 15,056,000,000 | 14,613,000,000 |
| 2013      | 27,098,000,000 | -1,170,000,000     | 15,256,000,000 | 16,105,000,000 |
| 2014      | 30,266,000,000 | -2,538,000,000     | 16,093,000,000 | 19,619,000,000 |
| 2015      | 30,105,000,000 | -5,627,000,000     | 14,396,000,000 | 23,639,000,000 |
| 2016      | 30,385,000,000 | -1,373,000,000     | 16,761,000,000 | 27,725,000,000 |
| 2017      | 30,742,000,000 | -5,350,000,000     | 15,916,000,000 | 33,718,000,000 |