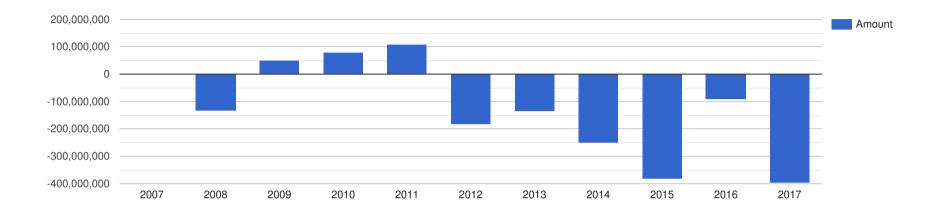

## Company Performance in US Dollars - USD

| Year End: | Revenue:      | Profit Before Tax: | Assets:       | Liabilities:  |
|-----------|---------------|--------------------|---------------|---------------|
| 2007      | 2,929,361,702 | -126,241           | 2,152,624,113 | 1,929,929,078 |
| 2008      | 2,722,007,255 | -133,373,640       | 2,113,059,250 | 1,811,245,466 |
| 2009      | 3,178,791,469 | 50,236,967         | 1,931,042,654 | 1,634,478,673 |
| 2010      | 3,036,636,474 | 80,573,205         | 1,914,559,957 | 1,773,962,417 |
| 2011      | 3,148,746,518 | 110,306,407        | 2,022,562,674 | 1,612,952,646 |
| 2012      | 3,215,768,194 | -182,884,097       | 2,029,110,512 | 1,969,407,008 |
| 2013      | 3,188,000,000 | -137,647,059       | 1,794,823,529 | 1,894,705,882 |
| 2014      | 2,996,633,663 | -251,287,129       | 1,593,366,337 | 1,942,475,248 |
| 2015      | 2,046,566,961 | -382,528,892       | 978,653,977   | 1,607,002,039 |
| 2016      | 2,062,797,013 | -93,211,134        | 1,137,881,874 | 1,882,213,170 |
| 2017      | 2,287,351,190 | -398,065,476       | 1,184,226,190 | 2,508,779,762 |

## Company Profit Before Tax - USD