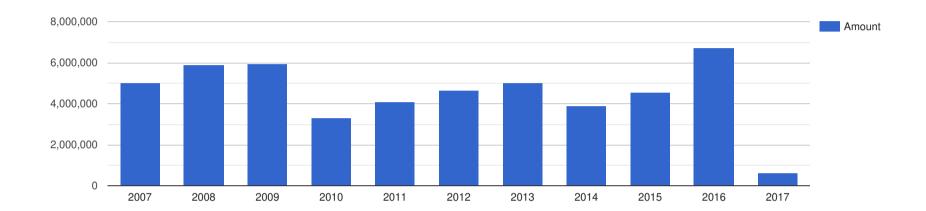

## Company Revenue - USD

## Company Performance in US Dollars - USD

| Year End: | Revenue:      | Profit Before Tax: | Assets:       | Liabilities:  |
|-----------|---------------|--------------------|---------------|---------------|
| 2007      | 2,929,361,702 | -126,241           | 2,152,624,113 | 1,929,929,078 |
| 2008      | 2,722,007,255 | -133,373,640       | 2,113,059,250 | 1,811,245,466 |
| 2009      | 3,178,791,469 | 50,236,967         | 1,931,042,654 | 1,634,478,673 |
| 2010      | 3,036,636,474 | 80,573,205         | 1,914,559,957 | 1,773,962,417 |
| 2011      | 3,148,746,518 | 110,306,407        | 2,022,562,674 | 1,612,952,646 |
| 2012      | 3,215,768,194 | -182,884,097       | 2,029,110,512 | 1,969,407,008 |
| 2013      | 3,188,000,000 | -137,647,059       | 1,794,823,529 | 1,894,705,882 |
| 2014      | 2,996,633,663 | -251,287,129       | 1,593,366,337 | 1,942,475,248 |
| 2015      | 2,046,566,961 | -382,528,892       | 978,653,977   | 1,607,002,039 |
| 2016      | 2,062,797,013 | -93,211,134        | 1,137,881,874 | 1,882,213,170 |
| 2017      | 2,287,351,190 | -398,065,476       | 1,184,226,190 | 2,508,779,762 |