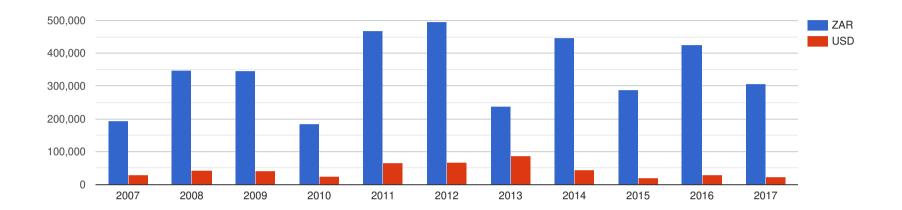

## Company Profit Before Tax - ZAR

## Company Profit Before Tax - USD

## Company Performance in US Dollars - USD

| Year End: | Revenue:      | Profit Before Tax: | Assets:       | Liabilities:  |
|-----------|---------------|--------------------|---------------|---------------|
| 2007      | 2,929,361,702 | -126,241           | 2,152,624,113 | 1,929,929,078 |
| 2008      | 2,722,007,255 | -133,373,640       | 2,113,059,250 | 1,811,245,466 |
| 2009      | 3,178,791,469 | 50,236,967         | 1,931,042,654 | 1,634,478,673 |
| 2010      | 3,036,636,474 | 80,573,205         | 1,914,559,957 | 1,773,962,417 |
| 2011      | 3,148,746,518 | 110,306,407        | 2,022,562,674 | 1,612,952,646 |
| 2012      | 3,215,768,194 | -182,884,097       | 2,029,110,512 | 1,969,407,008 |
| 2013      | 3,188,000,000 | -137,647,059       | 1,794,823,529 | 1,894,705,882 |
| 2014      | 2,996,633,663 | -251,287,129       | 1,593,366,337 | 1,942,475,248 |
| 2015      | 2,046,566,961 | -382,528,892       | 978,653,977   | 1,607,002,039 |
| 2016      | 2,062,797,013 | -93,211,134        | 1,137,881,874 | 1,882,213,170 |
| 2017      | 2,287,351,190 | -398,065,476       | 1,184,226,190 | 2,508,779,762 |

### Company Performance in South African Rand - ZAR

| Year End: | Revenue:       | Profit Before Tax: | Assets:        | Liabilities:   |
|-----------|----------------|--------------------|----------------|----------------|
| 2007      | 20,652,000,000 | -890,000           | 15,176,000,000 | 13,606,000,000 |
| 2008      | 22,511,000,000 | -1,103,000,000     | 17,475,000,000 | 14,979,000,000 |
| 2009      | 26,829,000,000 | 424,000,000        | 16,298,000,000 | 13,795,000,000 |
| 2010      | 22,462,000,000 | 596,000,000        | 14,162,000,000 | 13,122,000,000 |
| 2011      | 22,608,000,000 | 792,000,000        | 14,522,000,000 | 11,581,000,000 |
| 2012      | 23,861,000,000 | -1,357,000,000     | 15,056,000,000 | 14,613,000,000 |
| 2013      | 27,098,000,000 | -1,170,000,000     | 15,256,000,000 | 16,105,000,000 |
| 2014      | 30,266,000,000 | -2,538,000,000     | 16,093,000,000 | 19,619,000,000 |
| 2015      | 30,105,000,000 | -5,627,000,000     | 14,396,000,000 | 23,639,000,000 |
| 2016      | 30,385,000,000 | -1,373,000,000     | 16,761,000,000 | 27,725,000,000 |
| 2017      | 30,742,000,000 | -5,350,000,000     | 15,916,000,000 | 33,718,000,000 |