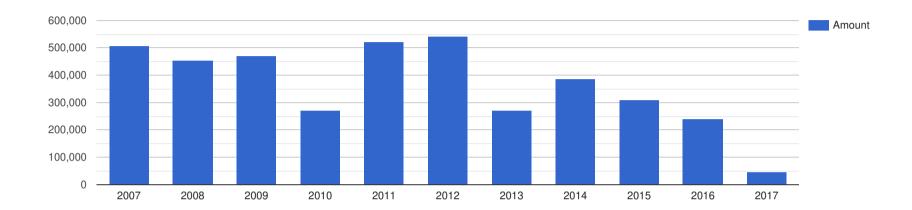

## Company Profit Before Tax - USD

## Company Performance in US Dollars - USD

| Year End: | Revenue:      | Profit Before Tax: | Assets:       | Liabilities:  |
|-----------|---------------|--------------------|---------------|---------------|
| 2007      | 2,929,361,702 | -126,241           | 2,152,624,113 | 1,929,929,078 |
| 2008      | 2,722,007,255 | -133,373,640       | 2,113,059,250 | 1,811,245,466 |
| 2009      | 3,178,791,469 | 50,236,967         | 1,931,042,654 | 1,634,478,673 |
| 2010      | 3,036,636,474 | 80,573,205         | 1,914,559,957 | 1,773,962,417 |
| 2011      | 3,148,746,518 | 110,306,407        | 2,022,562,674 | 1,612,952,646 |
| 2012      | 3,215,768,194 | -182,884,097       | 2,029,110,512 | 1,969,407,008 |
| 2013      | 3,188,000,000 | -137,647,059       | 1,794,823,529 | 1,894,705,882 |
| 2014      | 2,996,633,663 | -251,287,129       | 1,593,366,337 | 1,942,475,248 |
| 2015      | 2,046,566,961 | -382,528,892       | 978,653,977   | 1,607,002,039 |
| 2016      | 2,062,797,013 | -93,211,134        | 1,137,881,874 | 1,882,213,170 |
| 2017      | 2,287,351,190 | -398,065,476       | 1,184,226,190 | 2,508,779,762 |