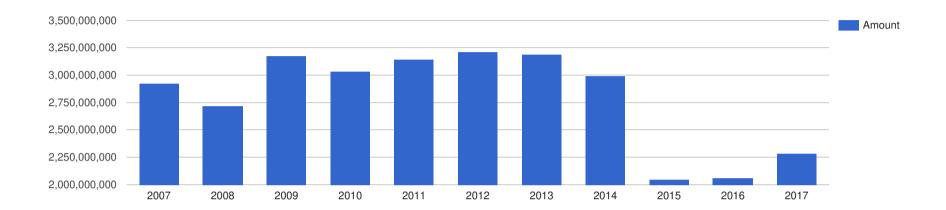

## Company Performance in US Dollars - USD

| Year End: | Revenue:      | Profit Before Tax: | Assets:       | Liabilities:  |
|-----------|---------------|--------------------|---------------|---------------|
| 2007      | 2,929,361,702 | -126,241           | 2,152,624,113 | 1,929,929,078 |
| 2008      | 2,722,007,255 | -133,373,640       | 2,113,059,250 | 1,811,245,466 |
| 2009      | 3,178,791,469 | 50,236,967         | 1,931,042,654 | 1,634,478,673 |
| 2010      | 3,036,636,474 | 80,573,205         | 1,914,559,957 | 1,773,962,417 |
| 2011      | 3,148,746,518 | 110,306,407        | 2,022,562,674 | 1,612,952,646 |
| 2012      | 3,215,768,194 | -182,884,097       | 2,029,110,512 | 1,969,407,008 |
| 2013      | 3,188,000,000 | -137,647,059       | 1,794,823,529 | 1,894,705,882 |
| 2014      | 2,996,633,663 | -251,287,129       | 1,593,366,337 | 1,942,475,248 |
| 2015      | 2,046,566,961 | -382,528,892       | 978,653,977   | 1,607,002,039 |
| 2016      | 2,062,797,013 | -93,211,134        | 1,137,881,874 | 1,882,213,170 |
| 2017      | 2,287,351,190 | -398,065,476       | 1,184,226,190 | 2,508,779,762 |

## Company Revenue - USD