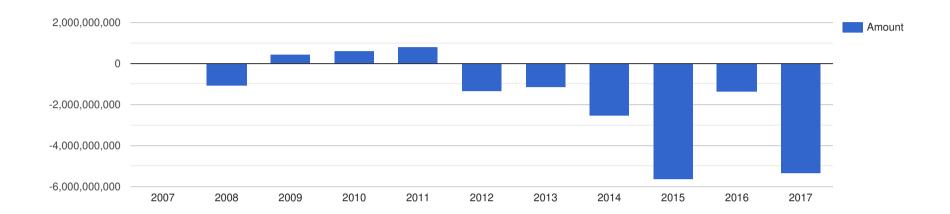

### Company Performance in South African Rand - ZAR

| Year End: | Revenue:       | Profit Before Tax: | Assets:        | Liabilities:   |
|-----------|----------------|--------------------|----------------|----------------|
| 2007      | 20,652,000,000 | -890,000           | 15,176,000,000 | 13,606,000,000 |
| 2008      | 22,511,000,000 | -1,103,000,000     | 17,475,000,000 | 14,979,000,000 |
| 2009      | 26,829,000,000 | 424,000,000        | 16,298,000,000 | 13,795,000,000 |
| 2010      | 22,462,000,000 | 596,000,000        | 14,162,000,000 | 13,122,000,000 |
| 2011      | 22,608,000,000 | 792,000,000        | 14,522,000,000 | 11,581,000,000 |
| 2012      | 23,861,000,000 | -1,357,000,000     | 15,056,000,000 | 14,613,000,000 |
| 2013      | 27,098,000,000 | -1,170,000,000     | 15,256,000,000 | 16,105,000,000 |
| 2014      | 30,266,000,000 | -2,538,000,000     | 16,093,000,000 | 19,619,000,000 |
| 2015      | 30,105,000,000 | -5,627,000,000     | 14,396,000,000 | 23,639,000,000 |
| 2016      | 30,385,000,000 | -1,373,000,000     | 16,761,000,000 | 27,725,000,000 |
| 2017      | 30,742,000,000 | -5,350,000,000     | 15,916,000,000 | 33,718,000,000 |

## Company Profit Before Tax - ZAR