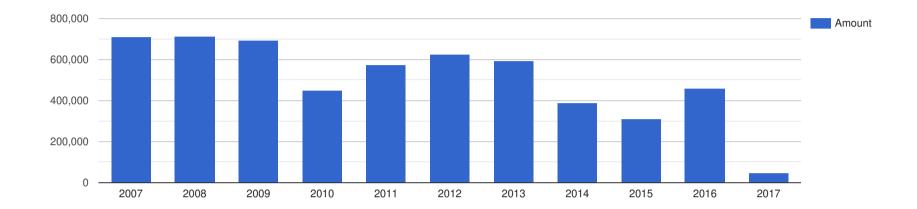

## Company Profit Before Tax - ZAR

### Company Performance in South African Rand - ZAR

| Year End: | Revenue:       | Profit Before Tax: | Assets:        | Liabilities:   |
|-----------|----------------|--------------------|----------------|----------------|
| 2007      | 20,652,000,000 | -890,000           | 15,176,000,000 | 13,606,000,000 |
| 2008      | 22,511,000,000 | -1,103,000,000     | 17,475,000,000 | 14,979,000,000 |
| 2009      | 26,829,000,000 | 424,000,000        | 16,298,000,000 | 13,795,000,000 |
| 2010      | 22,462,000,000 | 596,000,000        | 14,162,000,000 | 13,122,000,000 |
| 2011      | 22,608,000,000 | 792,000,000        | 14,522,000,000 | 11,581,000,000 |
| 2012      | 23,861,000,000 | -1,357,000,000     | 15,056,000,000 | 14,613,000,000 |
| 2013      | 27,098,000,000 | -1,170,000,000     | 15,256,000,000 | 16,105,000,000 |
| 2014      | 30,266,000,000 | -2,538,000,000     | 16,093,000,000 | 19,619,000,000 |
| 2015      | 30,105,000,000 | -5,627,000,000     | 14,396,000,000 | 23,639,000,000 |
| 2016      | 30,385,000,000 | -1,373,000,000     | 16,761,000,000 | 27,725,000,000 |
| 2017      | 30,742,000,000 | -5,350,000,000     | 15,916,000,000 | 33,718,000,000 |