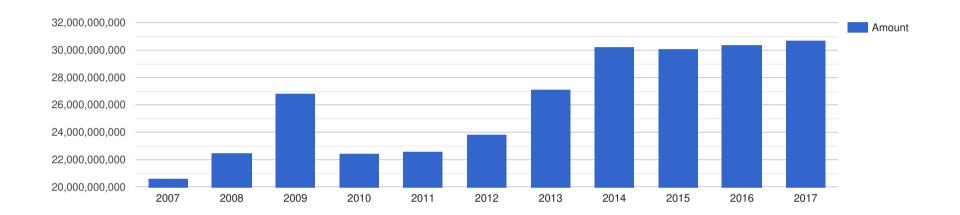

### Company Performance in South African Rand - ZAR

| Year End: | Revenue:       | Profit Before Tax: | Assets:        | Liabilities:   |
|-----------|----------------|--------------------|----------------|----------------|
| 2007      | 20,652,000,000 | -890,000           | 15,176,000,000 | 13,606,000,000 |
| 2008      | 22,511,000,000 | -1,103,000,000     | 17,475,000,000 | 14,979,000,000 |
| 2009      | 26,829,000,000 | 424,000,000        | 16,298,000,000 | 13,795,000,000 |
| 2010      | 22,462,000,000 | 596,000,000        | 14,162,000,000 | 13,122,000,000 |
| 2011      | 22,608,000,000 | 792,000,000        | 14,522,000,000 | 11,581,000,000 |
| 2012      | 23,861,000,000 | -1,357,000,000     | 15,056,000,000 | 14,613,000,000 |
| 2013      | 27,098,000,000 | -1,170,000,000     | 15,256,000,000 | 16,105,000,000 |
| 2014      | 30,266,000,000 | -2,538,000,000     | 16,093,000,000 | 19,619,000,000 |
| 2015      | 30,105,000,000 | -5,627,000,000     | 14,396,000,000 | 23,639,000,000 |
| 2016      | 30,385,000,000 | -1,373,000,000     | 16,761,000,000 | 27,725,000,000 |
| 2017      | 30,742,000,000 | -5,350,000,000     | 15,916,000,000 | 33,718,000,000 |

### Company Revenue - ZAR