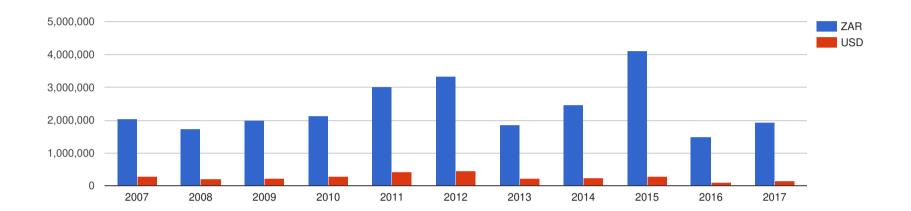

### Company Revenue - ZAR

## Company Revenue - USD

## Company Performance in US Dollars - USD

| Year End: | Revenue:      | Profit Before Tax: | Assets:       | Liabilities:  |
|-----------|---------------|--------------------|---------------|---------------|
| 2007      | 2,929,361,702 | -126,241           | 2,152,624,113 | 1,929,929,078 |
| 2008      | 2,722,007,255 | -133,373,640       | 2,113,059,250 | 1,811,245,466 |
| 2009      | 3,178,791,469 | 50,236,967         | 1,931,042,654 | 1,634,478,673 |
| 2010      | 3,036,636,474 | 80,573,205         | 1,914,559,957 | 1,773,962,417 |
| 2011      | 3,148,746,518 | 110,306,407        | 2,022,562,674 | 1,612,952,646 |
| 2012      | 3,215,768,194 | -182,884,097       | 2,029,110,512 | 1,969,407,008 |
| 2013      | 3,188,000,000 | -137,647,059       | 1,794,823,529 | 1,894,705,882 |
| 2014      | 2,996,633,663 | -251,287,129       | 1,593,366,337 | 1,942,475,248 |
| 2015      | 2,046,566,961 | -382,528,892       | 978,653,977   | 1,607,002,039 |
| 2016      | 2,062,797,013 | -93,211,134        | 1,137,881,874 | 1,882,213,170 |
| 2017      | 2,287,351,190 | -398,065,476       | 1,184,226,190 | 2,508,779,762 |

### Company Performance in South African Rand - ZAR

| Year End: | Revenue:       | Profit Before Tax: | Assets:        | Liabilities:   |
|-----------|----------------|--------------------|----------------|----------------|
| 2007      | 20,652,000,000 | -890,000           | 15,176,000,000 | 13,606,000,000 |
| 2008      | 22,511,000,000 | -1,103,000,000     | 17,475,000,000 | 14,979,000,000 |
| 2009      | 26,829,000,000 | 424,000,000        | 16,298,000,000 | 13,795,000,000 |
| 2010      | 22,462,000,000 | 596,000,000        | 14,162,000,000 | 13,122,000,000 |
| 2011      | 22,608,000,000 | 792,000,000        | 14,522,000,000 | 11,581,000,000 |
| 2012      | 23,861,000,000 | -1,357,000,000     | 15,056,000,000 | 14,613,000,000 |
| 2013      | 27,098,000,000 | -1,170,000,000     | 15,256,000,000 | 16,105,000,000 |
| 2014      | 30,266,000,000 | -2,538,000,000     | 16,093,000,000 | 19,619,000,000 |
| 2015      | 30,105,000,000 | -5,627,000,000     | 14,396,000,000 | 23,639,000,000 |
| 2016      | 30,385,000,000 | -1,373,000,000     | 16,761,000,000 | 27,725,000,000 |
| 2017      | 30,742,000,000 | -5,350,000,000     | 15,916,000,000 | 33,718,000,000 |