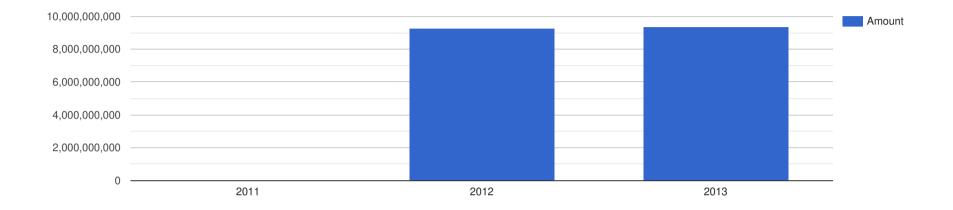

# **Company Performance Report**

Company Performance in US Dollars - USD

| Year End: | Revenue:      | Profit Before Tax | : Assets:     | Liabilities:  |
|-----------|---------------|-------------------|---------------|---------------|
| 2011      | 0             | 0                 | 0             | 0             |
| 2012      | 9,287,125,964 | -371,811,054      | 6,823,059,126 | 5,881,924,165 |
| 2013      | 9,351,391,766 | 58,940,239        | 7,060,330,677 | 5,821,734,396 |