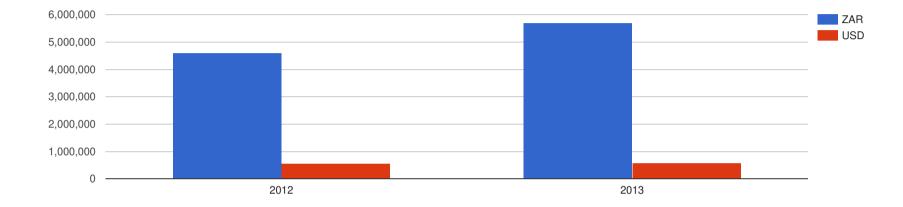

#### **Executive Director Remuneration - ZAR:**

| Financial ` | Year: No. of E | EDs: Total Salary | : Total Annual R | emuneration Average Salar | Average Remuneration |
|-------------|----------------|-------------------|------------------|---------------------------|----------------------|
| 2012        | 5              | 23,000,000        | 35,287,234       | 4,600,000                 | 7,057,447            |
| 2013        | 5              | 28,487,179        | 36,743,590       | 5,697,436                 | 7,348,718            |