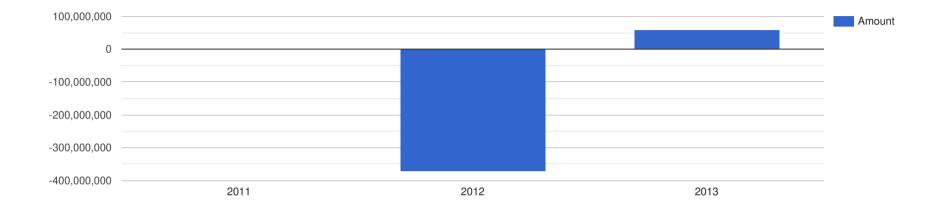

# **Company Performance Report**

Company Performance in US Dollars - USD

| Year End: | Revenue:      | Profit Before Tax | : Assets:     | Liabilities:  |
|-----------|---------------|-------------------|---------------|---------------|
| 2011      | 0             | 0                 | 0             | 0             |
| 2012      | 9,287,125,964 | -371,811,054      | 6,823,059,126 | 5,881,924,165 |
| 2013      | 9,351,391,766 | 58,940,239        | 7,060,330,677 | 5,821,734,396 |