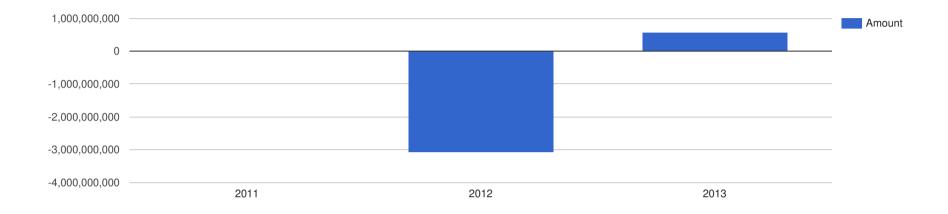

#### Company Performance in South African Rand - ZAR

| Year End | : Revenue:     | Profit Before Tax | : Assets:      | Liabilities:   |
|----------|----------------|-------------------|----------------|----------------|
| 2011     | 0              | 0                 | 0              | 0              |
| 2012     | 76,865,787,234 | -3,077,329,787    | 56,471,702,128 | 48,682,308,511 |
| 2013     | 90,276,897,436 | 569,000,000       | 68,159,346,154 | 56,202,128,205 |