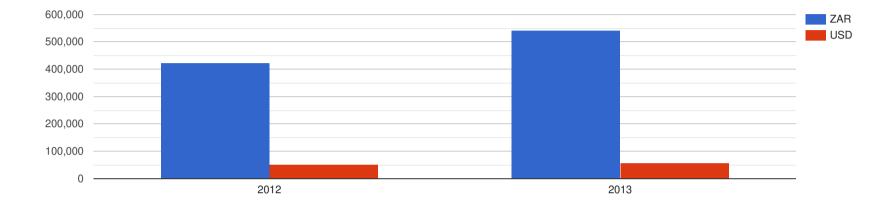

## **Company Performance Changes Report**

Company Revenue - ZAR

4

## Company Revenue - USD