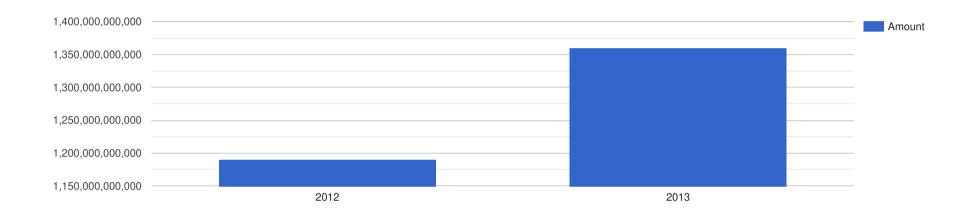

## Company Revenue - ZAR

# Company Performance in South African Rand - ZAR

| Year End: | Revenue:          | Profit Before Tax: | Assets:           | Liabilities:      |
|-----------|-------------------|--------------------|-------------------|-------------------|
| 2012      | 1,190,933,884,298 | 119,776,859,504    | 2,705,752,066,116 | 1,368,016,528,926 |
| 2013      | 1,360,211,538,462 | 128,942,307,692    | 3,090,605,769,231 | 1,656,730,769,231 |