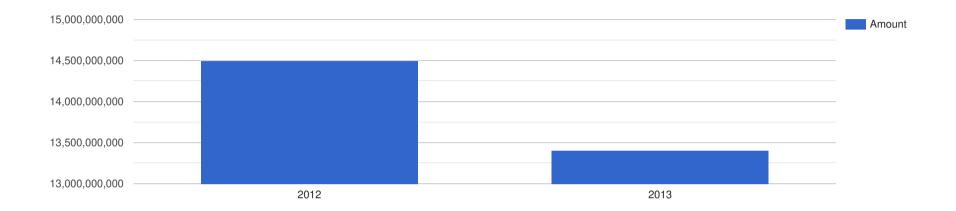

# Company Profit Before Tax - USD

# Company Performance in US Dollars - USD

| Year End: | Revenue:        | Profit Before Tax: | Assets:         | Liabilities:    |
|-----------|-----------------|--------------------|-----------------|-----------------|
| 2012      | 144,103,000,000 | 14,493,000,000     | 327,396,000,000 | 165,530,000,000 |
| 2013      | 141,462,000,000 | 13,410,000,000     | 321,423,000,000 | 172,300,000,000 |