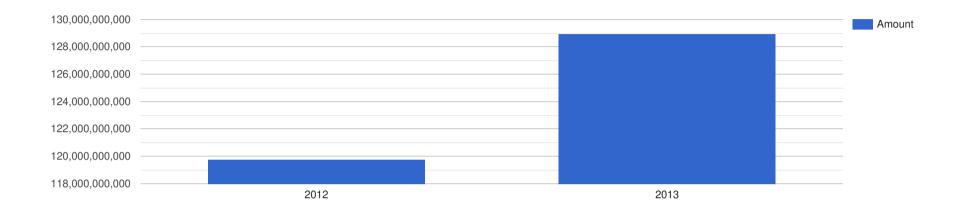

# Company Profit Before Tax - ZAR

# Company Performance in South African Rand - ZAR

| Year End: | Revenue:          | Profit Before Tax: | Assets:           | Liabilities:      |
|-----------|-------------------|--------------------|-------------------|-------------------|
| 2012      | 1,190,933,884,298 | 119,776,859,504    | 2,705,752,066,116 | 1,368,016,528,926 |
| 2013      | 1,360,211,538,462 | 128,942,307,692    | 3,090,605,769,231 | 1,656,730,769,231 |