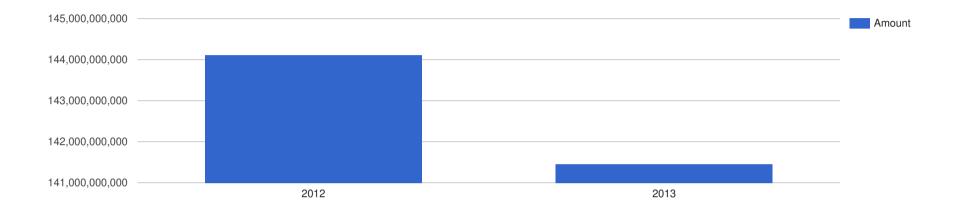

# Company Revenue - USD

# Company Performance in US Dollars - USD

| Year End: | Revenue:        | Profit Before Tax: | Assets:         | Liabilities:    |
|-----------|-----------------|--------------------|-----------------|-----------------|
| 2012      | 144,103,000,000 | 14,493,000,000     | 327,396,000,000 | 165,530,000,000 |
| 2013      | 141,462,000,000 | 13,410,000,000     | 321,423,000,000 | 172,300,000,000 |