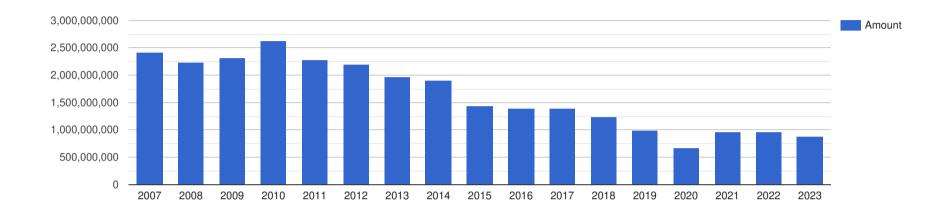

## Company Performance in South African Rand - ZAR

| Year End: | Revenue:       | Profit Before Tax: | Assets:        | Liabilities:   |
|-----------|----------------|--------------------|----------------|----------------|
| 2007      | 17,014,400,000 | 1,441,700,000      | 13,032,600,000 | 6,983,100,000  |
| 2008      | 18,457,500,000 | 697,700,000        | 15,515,000,000 | 9,523,100,000  |
| 2009      | 19,585,600,000 | 272,300,000        | 14,092,400,000 | 8,962,900,000  |
| 2010      | 18,545,500,000 | 1,150,700,000      | 12,925,100,000 | 7,556,800,000  |
| 2011      | 15,818,600,000 | 1,390,200,000      | 12,908,000,000 | 7,213,100,000  |
| 2012      | 17,639,100,000 | 1,638,100,000      | 15,250,000,000 | 9,033,600,000  |
| 2013      | 18,295,600,000 | 1,739,000,000      | 19,744,000,000 | 12,752,200,000 |
| 2014      | 19,970,500,000 | 1,310,200,000      | 21,891,100,000 | 14,008,000,000 |
| 2015      | 17,291,300,000 | 1,398,600,000      | 24,407,500,000 | 15,235,100,000 |
| 2016      | 19,138,900,000 | 1,677,400,000      | 24,103,800,000 | 14,659,300,000 |
| 2017      | 18,821,700,000 | 570,000,000        | 25,299,900,000 | 15,548,800,000 |
| 2018      | 17,309,800,000 | 1,307,800,000      | 25,914,100,000 | 15,301,600,000 |
| 2019      | 14,642,400,000 | 6,100,000          | 22,459,600,000 | 13,223,100,000 |
| 2020      | 11,278,000,000 | -4,750,000,000     | 16,194,300,000 | 11,979,800,000 |
| 2021      | 13,958,400,000 | 445,100,000        | 15,965,400,000 | 11,379,400,000 |
| 2022      | 16,936,500,000 | 58,800,000         | 17,852,700,000 | 12,976,400,000 |
| 2023      | 16,663,000,000 | -3,795,000,000     | 13,910,000,000 | 11,996,000,000 |

# Company Revenue - USD