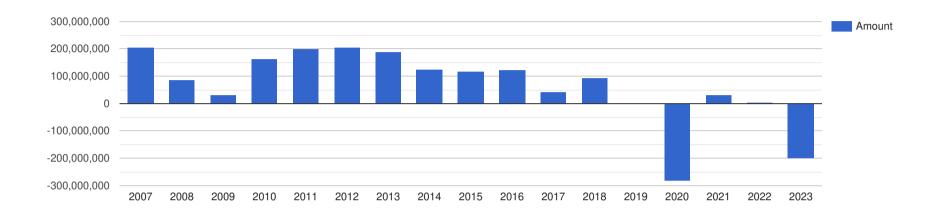

00,000 | 14,659,300,000 |
| 2017      | 18,821,700,000 | 570,000,000        | 25,299,900,000 | 15,548,800,000 |
| 2018      | 17,309,800,000 | 1,307,800,000      | 25,914,100,000 | 15,301,600,000 |
| 2019      | 14,642,400,000 | 6,100,000          | 22,459,600,000 | 13,223,100,000 |
| 2020      | 11,278,000,000 | -4,750,000,000     | 16,194,300,000 | 11,979,800,000 |
| 2021      | 13,958,400,000 | 445,100,000        | 15,965,400,000 | 11,379,400,000 |
| 2022      | 16,936,500,000 | 58,800,000         | 17,852,700,000 | 12,976,400,000 |
| 2023      | 16,663,000,000 | -3,795,000,000     | 13,910,000,000 | 11,996,000,000 |

# **Company Performance Changes Report**

## Company Revenue - ZAR



# Company Revenue - USD



## Company Profit Before Tax - ZAR



## Company Profit Before Tax - USD



# **Company Directors Report**

## CEO Biography - USD:

| Year End | : Director Surname | : Director Name | Director Gender | Full Year on Board? | : Full year in position?: |
|----------|--------------------|-----------------|-----------------|---------------------|---------------------------|
| 2007     | Bortolan           | John (GE)       | Male            | Yes                 | Yes                       |
| 2008     | Bortolan           | John (GE)       | Male            | Yes                 | Yes                       |
| 2009     | Bortolan           | John (GE)       | Male            | No                  | No                        |
| 2009     | Marshall           | Andrew          | Male            | Yes                 | Yes                       |
| 2010     | Marshall