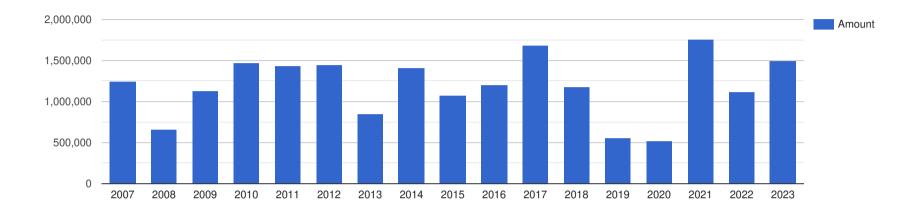

### CEO Remuneration - USD:

| Financial Year | r: Salary: Benefits | : Cash Bonus | Other:  | Total Annual | : LTI Payment: | Total Including LTI: |
|----------------|---------------------|--------------|---------|--------------|----------------|----------------------|
| 2007           | 588,029 32,380      | 621,538      | 0       | 1,241,948    | 0              | 1,241,948            |
| 2008           | 508,409 32,266      | 120,919      | 0       | 661,593      | 646,191        | 1,307,785            |
| 2009           | 546,092 166,128     | 416,027      | 0       | 1,128,247    | 0              | 1,128,247            |
| 2010           | 644,188 42,907      | 783,835      | 0       | 1,470,930    | 0              | 1,470,930            |
| 2011           | 520,647 45,198      | 864,328      | 0       | 1,430,173    | 0              | 1,430,173            |
| 2012           | 623,756 40,833      | 786,234      | 0       | 1,450,822    | 110,204        | 1,561,026            |
| 2013           | 576,832 36,455      | 233,160      | 0       | 846,446      | 765,932        | 1,612,378            |
| 2014           | 686,748 195,668     | 527,029      | 0       | 1,409,445    | 476,689        | 1,886,135            |
| 2015           | 506,502 43,748      | 171,458      | 354,294 | 1,076,002    | 0              | 1,076,002            |
| 2016           | 463,574 31,411      | 177,733      | 531,097 | 1,203,814    | 54,934         | 1,258,748            |
| 2017           | 520,226 20,069      | 604,368      | 538,653 | 1,683,316    | 21,119         | 1,704,435            |
| 2018           | 537,963 8,763       | 628,304      | 0       | 1,175,030    | 63,373         | 1,238,403            |
| 2019           | 542,307 1,421       | 5,412        | 0       | 549,139      | 179,652        | 728,791              |
| 2020           | 388,388 2,886       | 969          | 125,366 | 517,609      | 84,626         | 602,235              |
| 2021           | 500,877 3,862       | 1,247,966    | 844     | 1,753,548    | 47,247         | 1,800,795            |
| 2022           | 437,156 1,167       | 0            | 671,570 | 1,109,893    | 34,067         | 1,143,960            |
| 2023           | 530,502 1,963       | 0            | 962,982 | 1,495,448    | 0              | 1,495,448            |