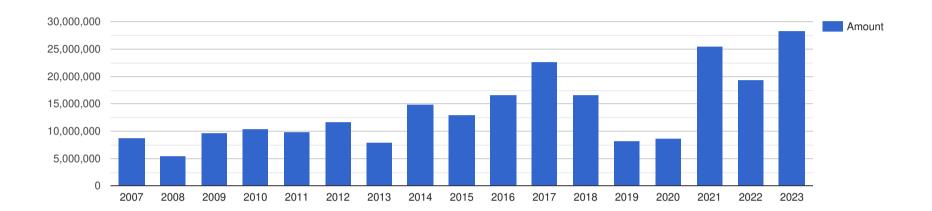

6        | 32,459,920    | 5,179,869                 | 10,819,973              |
| 2019        | 3            | 14,859,961        | 15,193,904    | 4,953,320                 | 5,064,635               |
| 2020        | 2            | 12,029,577        | 16,033,072    | 6,014,789                 | 8,016,536               |
| 2021        | 2            | 12,935,729        | 43,525,267    | 6,467,865                 | 21,762,634              |
| 2022        | 2            | 13,726,422        | 34,085,036    | 6,863,211                 | 17,042,518              |
| 2023        | 3            | 16,303,513        | 39,301,734    | 5,434,504                 | 13,100,578              |

# **Company Directors Fee Changes**

## CEO Salary - ZAR



# CEO Salary - USD



## **CEO Remuneration - ZAR**



## **CEO Remuneration - USD**



## **Average Executive Director Salary**



## Average Non-Executive Director



# **Company Employees Report**

## **Total Employee Count:**

| Year End: | No. Employees: | No. Contractors | Total Workforce |
|-----------|----------------|-----------------|-----------------|
| 2007      | 0              | 0               | 15589           |
| 2008      | 0              | 0               | 15743           |
| 2009      | 0              | 0               | 15113           |
| 2010      | 0              | 0               | 14767           |
| 2011      | 0              | 0               | 12543           |
| 2012      | 0              | 0               | 12369           |
| 2013      | 0              | 0               | 12291           |
| 2014      | 0