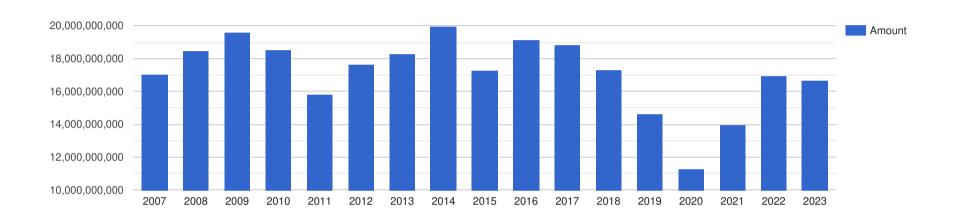

## Company Performance in South African Rand - ZAR

| Year End: | Revenue:       | Profit Before Tax: | Assets:        | Liabilities:   |
|-----------|----------------|--------------------|----------------|----------------|
| 2007      | 17,014,400,000 | 1,441,700,000      | 13,032,600,000 | 6,983,100,000  |
| 2008      | 18,457,500,000 | 697,700,000        | 15,515,000,000 | 9,523,100,000  |
| 2009      | 19,585,600,000 | 272,300,000        | 14,092,400,000 | 8,962,900,000  |
| 2010      | 18,545,500,000 | 1,150,700,000      | 12,925,100,000 | 7,556,800,000  |
| 2011      | 15,818,600,000 | 1,390,200,000      | 12,908,000,000 | 7,213,100,000  |
| 2012      | 17,639,100,000 | 1,638,100,000      | 15,250,000,000 | 9,033,600,000  |
| 2013      | 18,295,600,000 | 1,739,000,000      | 19,744,000,000 | 12,752,200,000 |
| 2014      | 19,970,500,000 | 1,310,200,000      | 21,891,100,000 | 14,008,000,000 |
| 2015      | 17,291,300,000 | 1,398,600,000      | 24,407,500,000 | 15,235,100,000 |
| 2016      | 19,138,900,000 | 1,677,400,000      | 24,103,800,000 | 14,659,300,000 |
| 2017      | 18,821,700,000 | 570,000,000        | 25,299,900,000 | 15,548,800,000 |
| 2018      | 17,309,800,000 | 1,307,800,000      | 25,914,100,000 | 15,301,600,000 |
| 2019      | 14,642,400,000 | 6,100,000          | 22,459,600,000 | 13,223,100,000 |
| 2020      | 11,278,000,000 | -4,750,000,000     | 16,194,300,000 | 11,979,800,000 |
| 2021      | 13,958,400,000 | 445,100,000        | 15,965,400,000 | 11,379,400,000 |
| 2022      | 16,936,500,000 | 58,800,000         | 17,852,700,000 | 12,976,400,000 |
| 2023      | 16,663,000,000 | -3,795,000,000     | 13,910,000,000 | 11,996,000,000 |

## Company Revenue - ZAR