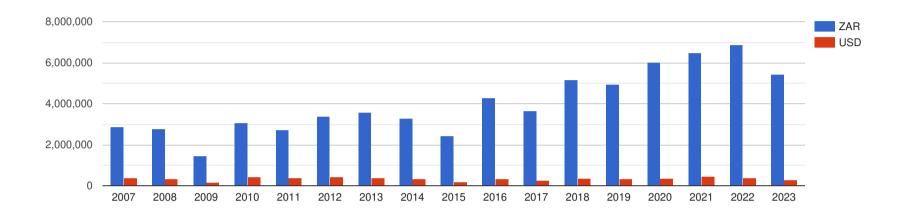

### CEO Remuneration - ZAR:

| Financial Year | : Salary:  | Benefits: | Cash Bonus | Other      | Total Annua | LTI Payment | Total Including LTI |
|----------------|------------|-----------|------------|------------|-------------|-------------|---------------------|
| 2007           | 4,145,604  | 228,281   | 4,381,845  | 0          | 8,755,730   | 0           | 8,755,730           |
| 2008           | 4,204,541  | 266,837   | 1,000,000  | 0          | 5,471,378   | 5,344,000   | 10,815,378          |
| 2009           | 4,686,561  | 1,425,714 | 3,570,341  | 0          | 9,682,616   | 0           | 9,682,616           |
| 2010           | 4,561,494  | 303,827   | 5,550,336  | 0          | 10,415,657  | 0           | 10,415,657          |
| 2011           | 3,602,877  | 312,768   | 5,981,152  | 0          | 9,896,797   | 0           | 9,896,797           |
| 2012           | 5,014,996  | 328,296   | 6,321,319  | 0          | 11,664,611  | 886,041     | 12,550,652          |
| 2013           | 5,364,533  | 339,033   | 2,168,384  | 0          | 7,871,950   | 7,123,163   | 14,995,113          |
| 2014           | 7,258,930  | 2,068,206 | 5,570,700  | 0          | 14,897,836  | 5,038,606   | 19,936,442          |
| 2015           | 6,078,024  | 524,976   | 2,057,495  | 4,251,527  | 12,912,022  | 0           | 12,912,022          |
| 2016           | 6,369,501  | 431,589   | 2,442,045  | 7,297,273  | 16,540,408  | 754,789     | 17,295,197          |
| 2017           | 7,028,250  | 271,130   | 8,165,018  | 7,277,200  | 22,741,598  | 285,324     | 23,026,922          |
| 2018           | 7,574,522  | 123,380   | 8,846,522  | 0          | 16,544,424  | 892,294     | 17,436,718          |
| 2019           | 8,057,594  | 21,113    | 80,406     | 0          | 8,159,113   | 2,669,264   | 10,828,377          |
| 2020           | 6,497,351  | 48,279    | 16,203     | 2,097,254  | 8,659,087   | 1,415,700   | 10,074,787          |
| 2021           | 7,293,765  | 56,235    | 18,172,876 | 12,292     | 25,535,168  | 688,008     | 26,223,176          |
| 2022           | 7,658,538  | 20,442    | 0          | 11,765,240 | 19,444,220  | 596,820     | 20,041,040          |
| 2023           | 10,057,795 | 37,219    | 0          | 18,257,185 | 28,352,199  | 0           | 28,352,199          |