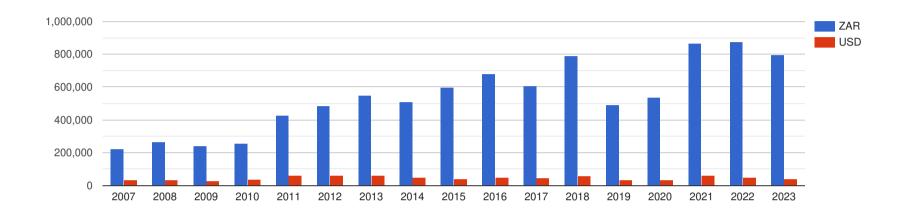

### **Executive Director Remuneration - ZAR:**

| Financial ` | Year: No. of | EDs: Total Salary | : Total Annua | Remuneration Average Sala | ry Average Remuneration |
|-------------|--------------|-------------------|---------------|---------------------------|-------------------------|
| 2007        | 3            | 8,548,001         | 17,851,170    | 2,849,334                 | 5,950,390               |
| 2008        | 3            | 8,266,766         | 10,347,964    | 2,755,589                 | 3,449,321               |
| 2009        | 5            | 7,364,840         | 15,894,985    | 1,472,968                 | 3,178,997               |
| 2010        | 3            | 9,211,801         | 20,255,040    | 3,070,600                 | 6,751,680               |
| 2011        | 3            | 8,199,444         | 20,143,098    | 2,733,148                 | 6,714,366               |
| 2012        | 3            | 10,144,515        | 22,732,874    | 3,381,505                 | 7,577,625               |
| 2013        | 3            | 10,763,302        | 15,309,744    | 3,587,767                 | 5,103,248               |
| 2014        | 4            | 13,121,024        | 27,203,444    | 3,280,256                 | 6,800,861               |
| 2015        | 5            | 12,174,457        | 20,940,533    | 2,434,891                 | 4,188,107               |
| 2016        | 3            | 12,843,314        | 30,397,507    | 4,281,105                 | 10,132,502              |
| 2017        | 4            | 14,570,486        | 44,769,766    | 3,642,622                 | 11,192,442              |
| 2018        | 3            | 15,539,606        | 32,459,920    | 5,179,869                 | 10,819,973              |
| 2019        | 3            | 14,859,961        | 15,193,904    | 4,953,320                 | 5,064,635               |
| 2020        | 2            | 12,029,577        | 16,033,072    | 6,014,789                 | 8,016,536               |
| 2021        | 2            | 12,935,729        | 43,525,267    | 6,467,865                 | 21,762,634              |
| 2022        | 2            | 13,726,422        | 34,085,036    | 6,863,211                 | 17,042,518              |
| 2023        | 3            | 16,303,513        | 39,301,734    | 5,434,504                 | 13,100,578              |