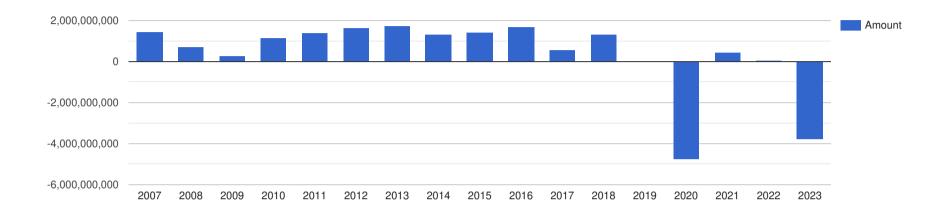

## Company Performance in South African Rand - ZAR

| Year End: | Revenue:       | Profit Before Tax: | Assets:        | Liabilities:   |
|-----------|----------------|--------------------|----------------|----------------|
| 2007      | 17,014,400,000 | 1,441,700,000      | 13,032,600,000 | 6,983,100,000  |
| 2008      | 18,457,500,000 | 697,700,000        | 15,515,000,000 | 9,523,100,000  |
| 2009      | 19,585,600,000 | 272,300,000        | 14,092,400,000 | 8,962,900,000  |
| 2010      | 18,545,500,000 | 1,150,700,000      | 12,925,100,000 | 7,556,800,000  |
| 2011      | 15,818,600,000 | 1,390,200,000      | 12,908,000,000 | 7,213,100,000  |
| 2012      | 17,639,100,000 | 1,638,100,000      | 15,250,000,000 | 9,033,600,000  |
| 2013      | 18,295,600,000 | 1,739,000,000      | 19,744,000,000 | 12,752,200,000 |
| 2014      | 19,970,500,000 | 1,310,200,000      | 21,891,100,000 | 14,008,000,000 |
| 2015      | 17,291,300,000 | 1,398,600,000      | 24,407,500,000 | 15,235,100,000 |
| 2016      | 19,138,900,000 | 1,677,400,000      | 24,103,800,000 | 14,659,300,000 |
| 2017      | 18,821,700,000 | 570,000,000        | 25,299,900,000 | 15,548,800,000 |
| 2018      | 17,309,800,000 | 1,307,800,000      | 25,914,100,000 | 15,301,600,000 |
| 2019      | 14,642,400,000 | 6,100,000          | 22,459,600,000 | 13,223,100,000 |
| 2020      | 11,278,000,000 | -4,750,000,000     | 16,194,300,000 | 11,979,800,000 |
| 2021      | 13,958,400,000 | 445,100,000        | 15,965,400,000 | 11,379,400,000 |
| 2022      | 16,936,500,000 | 58,800,000         | 17,852,700,000 | 12,976,400,000 |
| 2023      | 16,663,000,000 | -3,795,000,000     | 13,910,000,000 | 11,996,000,000 |

## Company Profit Before Tax - USD