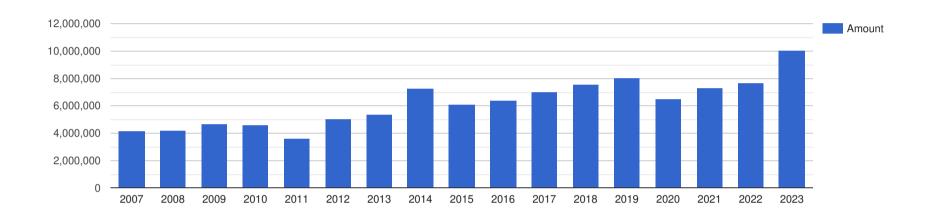

|
| 2018        | 3            | 15,539,606        | 32,459,920    | 5,179,869                 | 10,819,973              |
| 2019        | 3            | 14,859,961        | 15,193,904    | 4,953,320                 | 5,064,635               |
| 2020        | 2            | 12,029,577        | 16,033,072    | 6,014,789                 | 8,016,536               |
| 2021        | 2            | 12,935,729        | 43,525,267    | 6,467,865                 | 21,762,634              |
| 2022        | 2            | 13,726,422        | 34,085,036    | 6,863,211                 | 17,042,518              |
| 2023        | 3            | 16,303,513        | 39,301,734    | 5,434,504                 | 13,100,578              |

# **Company Directors Fee Changes**

## CEO Salary - ZAR



# CEO Salary - USD



## **CEO Remuneration - ZAR**



## **CEO Remuneration - USD**



## **Average Executive Director Salary**



## Average Non-Executive Director



# **Company Employees Report**

## **Total Employee Count:**

| Year End: | No. Employees: | No. Contractors | Total Workforce |
|-----------|----------------|-----------------|-----------------|
| 2007      | 0              | 0               | 15589           |
| 2008      | 0              | 0               | 15743           |
| 2009      | 0              | 0               | 15113           |
| 2010      | 0              | 0               | 14767           |
| 2011      | 0              | 0               | 12543           |
| 2012      | 0              | 0               | 12369           |
| 2013      | 0              |