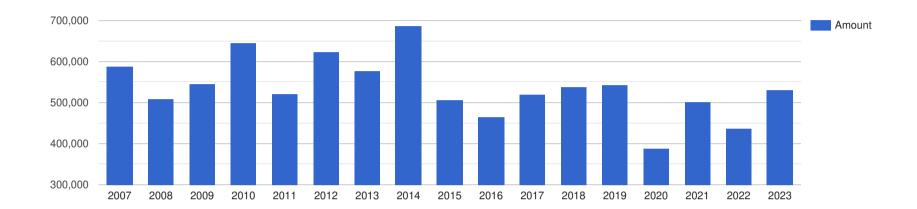

| 3            | 15,539,606        | 32,459,920    | 5,179,869                 | 10,819,973              |
| 2019        | 3            | 14,859,961        | 15,193,904    | 4,953,320                 | 5,064,635               |
| 2020        | 2            | 12,029,577        | 16,033,072    | 6,014,789                 | 8,016,536               |
| 2021        | 2            | 12,935,729        | 43,525,267    | 6,467,865                 | 21,762,634              |
| 2022        | 2            | 13,726,422        | 34,085,036    | 6,863,211                 | 17,042,518              |
| 2023        | 3            | 16,303,513        | 39,301,734    | 5,434,504                 | 13,100,578              |

# **Company Directors Fee Changes**

## CEO Salary - ZAR



# CEO Salary - USD



## **CEO Remuneration - ZAR**



## **CEO Remuneration - USD**



## **Average Executive Director Salary**



## Average Non-Executive Director



# **Company Employees Report**

## **Total Employee Count:**

| Year End: | No. Employees: | No. Contractors | Total Workforce |
|-----------|----------------|-----------------|-----------------|
| 2007      | 0              | 0               | 15589           |
| 2008      | 0              | 0               | 15743           |
| 2009      | 0              | 0               | 15113           |
| 2010      | 0              | 0               | 14767           |
| 2011      | 0              | 0               | 12543           |
| 2012      | 0              | 0               | 12369           |
| 2013      | 0              | 0               | 1229