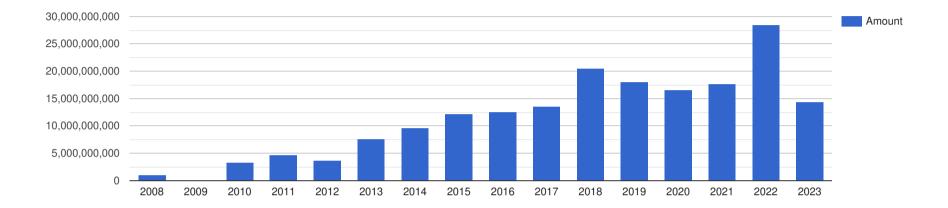

## Company Profit Before Tax - ZAR

## Company Performance in South African Rand - ZAR

| Year End | : Revenue:      | Profit Before Tax: | Assets:         | Liabilities:    |
|----------|-----------------|--------------------|-----------------|-----------------|
| 2008     | 12,698,000,000  | 1,018,000,000      | 16,835,000,000  | 9,498,000,000   |
| 2009     | 11,137,000,000  | 78,000,000         | 15,924,000,000  | 8,686,000,000   |
| 2010     | 55,000,000,000  | 3,264,705,882      | 63,656,862,745  | 32,049,019,608  |
| 2011     | 57,969,696,970  | 4,616,161,616      | 57,020,202,020  | 26,363,636,364  |
| 2012     | 57,900,000,000  | 3,680,000,000      | 66,140,000,000  | 37,380,000,000  |
| 2013     | 83,025,641,026  | 7,512,820,513      | 80,000,000,000  | 43,512,820,513  |
| 2014     | 91,457,142,857  | 9,585,714,286      | 90,685,714,286  | 49,342,857,143  |
| 2015     | 97,414,285,714  | 12,185,714,286     | 92,414,285,714  | 46,885,714,286  |
| 2016     | 95,171,428,571  | 12,585,714,286     | 104,428,571,429 | -51,628,571,429 |
| 2017     | 101,371,428,571 | 13,542,857,143     | 102,985,714,286 | 45,285,714,286  |
| 2018     | 124,683,333,333 | 20,516,666,667     | 134,033,333,333 | -70,283,333,333 |
| 2019     | 117,225,806,452 | 18,048,387,097     | 137,741,935,484 | -67,016,129,032 |
| 2020     | 133,260,000,000 | 16,540,000,000     | 123,460,000,000 | 35,820,000,000  |
| 2021     | 138,703,528,795 | 17,654,482,559     | 166,325,699,880 | -78,520,241,861 |
| 2022     | 161,854,545,455 | 28,363,636,364     | 197,218,181,818 | 83,509,090,909  |
| 2023     | 148,983,739,837 | 14,410,569,106     | 202,520,325,203 | 78,617,886,179  |