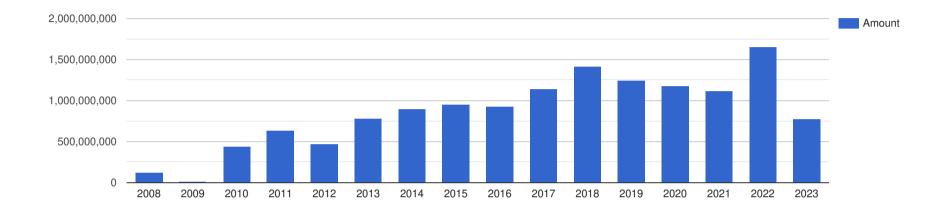

## Company Profit Before Tax - USD

## Company Performance in US Dollars - USD

| Year End | : Revenue:    | Profit Before Tax: | Assets:        | Liabilities:   |
|----------|---------------|--------------------|----------------|----------------|
| 2008     | 1,535,429,262 | 123,095,525        | 2,035,671,100  | 1,148,488,512  |
| 2009     | 1,395,526,596 | 9,773,824          | 1,995,363,699  | 1,088,402,982  |
| 2010     | 7,430,463,576 | 441,059,603        | 8,600,000,000  | 4,329,801,325  |
| 2011     | 7,993,036,212 | 636,490,251        | 7,862,116,992  | 3,635,097,493  |
| 2012     | 7,423,076,923 | 471,794,872        | 8,479,487,179  | 4,792,307,692  |
| 2013     | 8,600,265,604 | 778,220,452        | 8,286,852,590  | 4,507,304,117  |
| 2014     | 8,501,992,032 | 891,102,258        | 8,430,278,884  | 4,586,985,392  |
| 2015     | 7,610,491,071 | 952,008,929        | 7,219,866,071  | 3,662,946,429  |
| 2016     | 7,012,631,579 | 927,368,421        | 7,694,736,842  | -3,804,210,526 |
| 2017     | 8,549,397,590 | 1,142,168,675      | 8,685,542,169  | 3,819,277,108  |
| 2018     | 8,608,745,685 | 1,416,570,771      | 9,254,315,305  | -4,852,704,258 |
| 2019     | 8,075,555,556 | 1,243,333,333      | 9,488,888,889  | -4,616,666,667 |
| 2020     | 9,518,571,429 | 1,181,428,571      | 8,818,571,429  | 2,558,571,429  |
| 2021     | 8,729,751,819 | 1,111,141,530      | 10,468,241,823 | -4,941,923,469 |
| 2022     | 9,410,147,992 | 1,649,048,626      | 11,466,173,362 | 4,855,179,704  |
| 2023     | 7,986,489,431 | 772,499,455        | 10,856,395,729 | 4,214,425,801  |