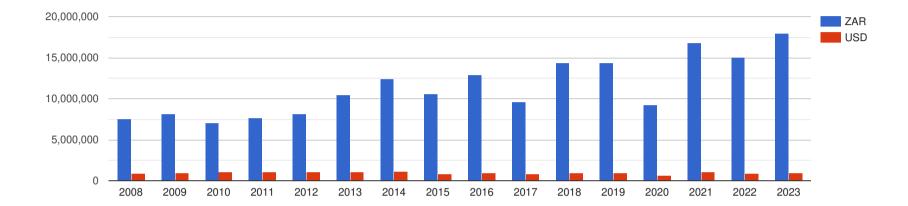

## Company Revenue - ZAR

## Company Performance in South African Rand - ZAR

| Year End | : Revenue:      | Profit Before Tax: | Assets:         | Liabilities:    |
|----------|-----------------|--------------------|-----------------|-----------------|
| 2008     | 12,698,000,000  | 1,018,000,000      | 16,835,000,000  | 9,498,000,000   |
| 2009     | 11,137,000,000  | 78,000,000         | 15,924,000,000  | 8,686,000,000   |
| 2010     | 55,000,000,000  | 3,264,705,882      | 63,656,862,745  | 32,049,019,608  |
| 2011     | 57,969,696,970  | 4,616,161,616      | 57,020,202,020  | 26,363,636,364  |
| 2012     | 57,900,000,000  | 3,680,000,000      | 66,140,000,000  | 37,380,000,000  |
| 2013     | 83,025,641,026  | 7,512,820,513      | 80,000,000,000  | 43,512,820,513  |
| 2014     | 91,457,142,857  | 9,585,714,286      | 90,685,714,286  | 49,342,857,143  |
| 2015     | 97,414,285,714  | 12,185,714,286     | 92,414,285,714  | 46,885,714,286  |
| 2016     | 95,171,428,571  | 12,585,714,286     | 104,428,571,429 | -51,628,571,429 |
| 2017     | 101,371,428,571 | 13,542,857,143     | 102,985,714,286 | 45,285,714,286  |
| 2018     | 124,683,333,333 | 20,516,666,667     | 134,033,333,333 | -70,283,333,333 |
| 2019     | 117,225,806,452 | 18,048,387,097     | 137,741,935,484 | -67,016,129,032 |
| 2020     | 133,260,000,000 | 16,540,000,000     | 123,460,000,000 | 35,820,000,000  |
| 2021     | 138,703,528,795 | 17,654,482,559     | 166,325,699,880 | -78,520,241,861 |
| 2022     | 161,854,545,455 | 28,363,636,364     | 197,218,181,818 | 83,509,090,909  |
| 2023     | 148,983,739,837 | 14,410,569,106     | 202,520,325,203 | 78,617,886,179  |