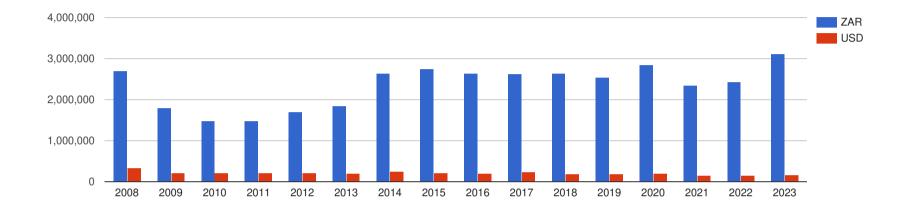

## Company Profit Before Tax - ZAR

## Company Performance in South African Rand - ZAR

| Year End | : Revenue:      | Profit Before Tax: | Assets:         | Liabilities:    |
|----------|-----------------|--------------------|-----------------|-----------------|
| 2008     | 12,698,000,000  | 1,018,000,000      | 16,835,000,000  | 9,498,000,000   |
| 2009     | 11,137,000,000  | 78,000,000         | 15,924,000,000  | 8,686,000,000   |
| 2010     | 55,000,000,000  | 3,264,705,882      | 63,656,862,745  | 32,049,019,608  |
| 2011     | 57,969,696,970  | 4,616,161,616      | 57,020,202,020  | 26,363,636,364  |
| 2012     | 57,900,000,000  | 3,680,000,000      | 66,140,000,000  | 37,380,000,000  |
| 2013     | 83,025,641,026  | 7,512,820,513      | 80,000,000,000  | 43,512,820,513  |
| 2014     | 91,457,142,857  | 9,585,714,286      | 90,685,714,286  | 49,342,857,143  |
| 2015     | 97,414,285,714  | 12,185,714,286     | 92,414,285,714  | 46,885,714,286  |
| 2016     | 95,171,428,571  | 12,585,714,286     | 104,428,571,429 | -51,628,571,429 |
| 2017     | 101,371,428,571 | 13,542,857,143     | 102,985,714,286 | 45,285,714,286  |
| 2018     | 124,683,333,333 | 20,516,666,667     | 134,033,333,333 | -70,283,333,333 |
| 2019     | 117,225,806,452 | 18,048,387,097     | 137,741,935,484 | -67,016,129,032 |
| 2020     | 133,260,000,000 | 16,540,000,000     | 123,460,000,000 | 35,820,000,000  |
| 2021     | 138,703,528,795 | 17,654,482,559     | 166,325,699,880 | -78,520,241,861 |
| 2022     | 161,854,545,455 | 28,363,636,364     | 197,218,181,818 | 83,509,090,909  |
| 2023     | 148,983,739,837 | 14,410,569,106     | 202,520,325,203 | 78,617,886,179  |