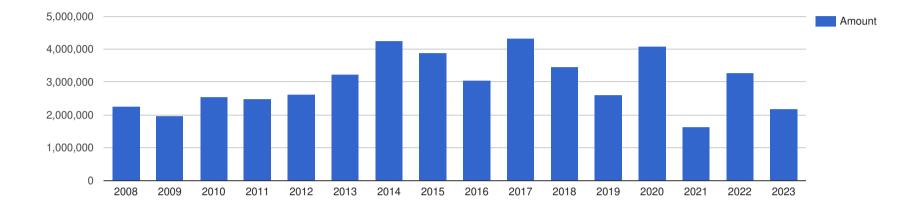

## Company Profit Before Tax - ZAR

## Company Performance in South African Rand - ZAR

| Year End | : Revenue:      | Profit Before Tax: | Assets:         | Liabilities:    |
|----------|-----------------|--------------------|-----------------|-----------------|
| 2008     | 12,698,000,000  | 1,018,000,000      | 16,835,000,000  | 9,498,000,000   |
| 2009     | 11,137,000,000  | 78,000,000         | 15,924,000,000  | 8,686,000,000   |
| 2010     | 55,000,000,000  | 3,264,705,882      | 63,656,862,745  | 32,049,019,608  |
| 2011     | 57,969,696,970  | 4,616,161,616      | 57,020,202,020  | 26,363,636,364  |
| 2012     | 57,900,000,000  | 3,680,000,000      | 66,140,000,000  | 37,380,000,000  |
| 2013     | 83,025,641,026  | 7,512,820,513      | 80,000,000,000  | 43,512,820,513  |
| 2014     | 91,457,142,857  | 9,585,714,286      | 90,685,714,286  | 49,342,857,143  |
| 2015     | 97,414,285,714  | 12,185,714,286     | 92,414,285,714  | 46,885,714,286  |
| 2016     | 95,171,428,571  | 12,585,714,286     | 104,428,571,429 | -51,628,571,429 |
| 2017     | 101,371,428,571 | 13,542,857,143     | 102,985,714,286 | 45,285,714,286  |
| 2018     | 124,683,333,333 | 20,516,666,667     | 134,033,333,333 | -70,283,333,333 |
| 2019     | 117,225,806,452 | 18,048,387,097     | 137,741,935,484 | -67,016,129,032 |
| 2020     | 133,260,000,000 | 16,540,000,000     | 123,460,000,000 | 35,820,000,000  |
| 2021     | 138,703,528,795 | 17,654,482,559     | 166,325,699,880 | -78,520,241,861 |
| 2022     | 161,854,545,455 | 28,363,636,364     | 197,218,181,818 | 83,509,090,909  |
| 2023     | 148,983,739,837 | 14,410,569,106     | 202,520,325,203 | 78,617,886,179  |