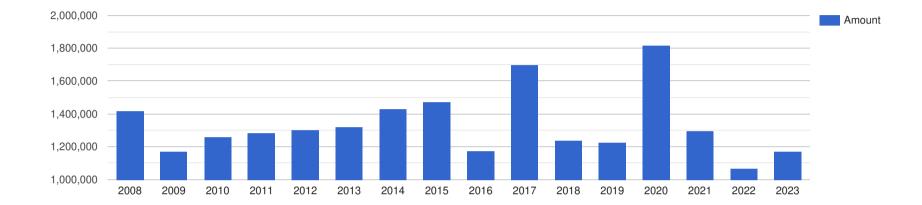

## Company Profit Before Tax - USD

## Company Performance in US Dollars - USD

| Year End | : Revenue:    | Profit Before Tax: | Assets:        | Liabilities:   |
|----------|---------------|--------------------|----------------|----------------|
| 2008     | 1,535,429,262 | 123,095,525        | 2,035,671,100  | 1,148,488,512  |
| 2009     | 1,395,526,596 | 9,773,824          | 1,995,363,699  | 1,088,402,982  |
| 2010     | 7,430,463,576 | 441,059,603        | 8,600,000,000  | 4,329,801,325  |
| 2011     | 7,993,036,212 | 636,490,251        | 7,862,116,992  | 3,635,097,493  |
| 2012     | 7,423,076,923 | 471,794,872        | 8,479,487,179  | 4,792,307,692  |
| 2013     | 8,600,265,604 | 778,220,452        | 8,286,852,590  | 4,507,304,117  |
| 2014     | 8,501,992,032 | 891,102,258        | 8,430,278,884  | 4,586,985,392  |
| 2015     | 7,610,491,071 | 952,008,929        | 7,219,866,071  | 3,662,946,429  |
| 2016     | 7,012,631,579 | 927,368,421        | 7,694,736,842  | -3,804,210,526 |
| 2017     | 8,549,397,590 | 1,142,168,675      | 8,685,542,169  | 3,819,277,108  |
| 2018     | 8,608,745,685 | 1,416,570,771      | 9,254,315,305  | -4,852,704,258 |
| 2019     | 8,075,555,556 | 1,243,333,333      | 9,488,888,889  | -4,616,666,667 |
| 2020     | 9,518,571,429 | 1,181,428,571      | 8,818,571,429  | 2,558,571,429  |
| 2021     | 8,729,751,819 | 1,111,141,530      | 10,468,241,823 | -4,941,923,469 |
| 2022     | 9,410,147,992 | 1,649,048,626      | 11,466,173,362 | 4,855,179,704  |
| 2023     | 7,986,489,431 | 772,499,455        | 10,856,395,729 | 4,214,425,801  |