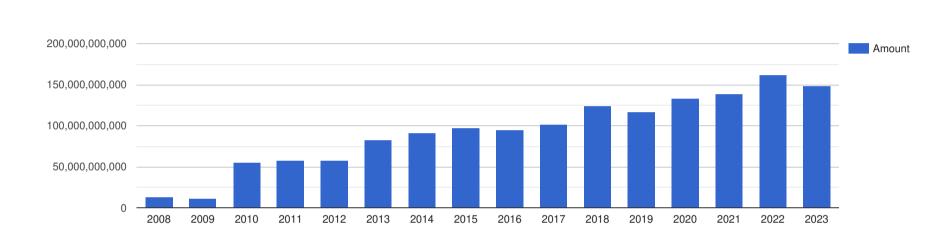

## Company Revenue - ZAR

## Company Performance in South African Rand - ZAR

| Year End | : Revenue:      | Profit Before Tax: | Assets:         | Liabilities:    |
|----------|-----------------|--------------------|-----------------|-----------------|
| 2008     | 12,698,000,000  | 1,018,000,000      | 16,835,000,000  | 9,498,000,000   |
| 2009     | 11,137,000,000  | 78,000,000         | 15,924,000,000  | 8,686,000,000   |
| 2010     | 55,000,000,000  | 3,264,705,882      | 63,656,862,745  | 32,049,019,608  |
| 2011     | 57,969,696,970  | 4,616,161,616      | 57,020,202,020  | 26,363,636,364  |
| 2012     | 57,900,000,000  | 3,680,000,000      | 66,140,000,000  | 37,380,000,000  |
| 2013     | 83,025,641,026  | 7,512,820,513      | 80,000,000,000  | 43,512,820,513  |
| 2014     | 91,457,142,857  | 9,585,714,286      | 90,685,714,286  | 49,342,857,143  |
| 2015     | 97,414,285,714  | 12,185,714,286     | 92,414,285,714  | 46,885,714,286  |
| 2016     | 95,171,428,571  | 12,585,714,286     | 104,428,571,429 | -51,628,571,429 |
| 2017     | 101,371,428,571 | 13,542,857,143     | 102,985,714,286 | 45,285,714,286  |
| 2018     | 124,683,333,333 | 20,516,666,667     | 134,033,333,333 | -70,283,333,333 |
| 2019     | 117,225,806,452 | 18,048,387,097     | 137,741,935,484 | -67,016,129,032 |
| 2020     | 133,260,000,000 | 16,540,000,000     | 123,460,000,000 | 35,820,000,000  |
| 2021     | 138,703,528,795 | 17,654,482,559     | 166,325,699,880 | -78,520,241,861 |
| 2022     | 161,854,545,455 | 28,363,636,364     | 197,218,181,818 | 83,509,090,909  |
| 2023     | 148,983,739,837 | 14,410,569,106     | 202,520,325,203 | 78,617,886,179  |