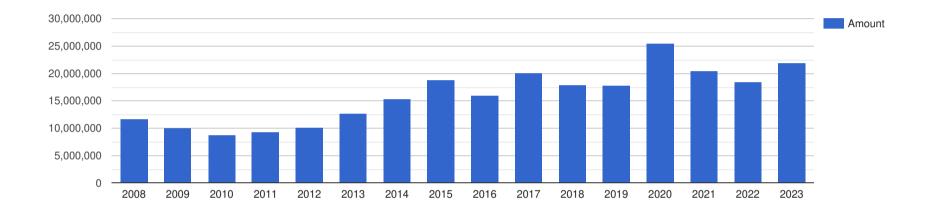

## Company Revenue - ZAR

## Company Performance in South African Rand - ZAR

| Year End | : Revenue:      | Profit Before Tax: | Assets:         | Liabilities:    |
|----------|-----------------|--------------------|-----------------|-----------------|
| 2008     | 12,698,000,000  | 1,018,000,000      | 16,835,000,000  | 9,498,000,000   |
| 2009     | 11,137,000,000  | 78,000,000         | 15,924,000,000  | 8,686,000,000   |
| 2010     | 55,000,000,000  | 3,264,705,882      | 63,656,862,745  | 32,049,019,608  |
| 2011     | 57,969,696,970  | 4,616,161,616      | 57,020,202,020  | 26,363,636,364  |
| 2012     | 57,900,000,000  | 3,680,000,000      | 66,140,000,000  | 37,380,000,000  |
| 2013     | 83,025,641,026  | 7,512,820,513      | 80,000,000,000  | 43,512,820,513  |
| 2014     | 91,457,142,857  | 9,585,714,286      | 90,685,714,286  | 49,342,857,143  |
| 2015     | 97,414,285,714  | 12,185,714,286     | 92,414,285,714  | 46,885,714,286  |
| 2016     | 95,171,428,571  | 12,585,714,286     | 104,428,571,429 | -51,628,571,429 |
| 2017     | 101,371,428,571 | 13,542,857,143     | 102,985,714,286 | 45,285,714,286  |
| 2018     | 124,683,333,333 | 20,516,666,667     | 134,033,333,333 | -70,283,333,333 |
| 2019     | 117,225,806,452 | 18,048,387,097     | 137,741,935,484 | -67,016,129,032 |
| 2020     | 133,260,000,000 | 16,540,000,000     | 123,460,000,000 | 35,820,000,000  |
| 2021     | 138,703,528,795 | 17,654,482,559     | 166,325,699,880 | -78,520,241,861 |
| 2022     | 161,854,545,455 | 28,363,636,364     | 197,218,181,818 | 83,509,090,909  |
| 2023     | 148,983,739,837 | 14,410,569,106     | 202,520,325,203 | 78,617,886,179  |