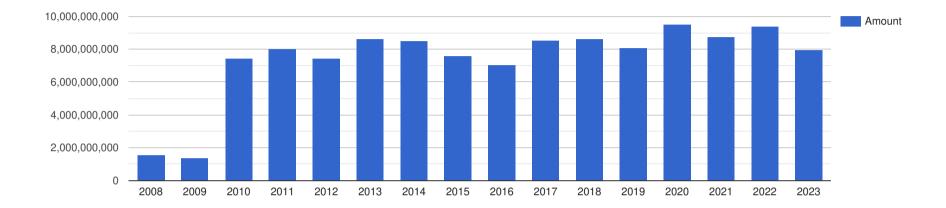

## Company Revenue - USD

## Company Performance in US Dollars - USD

| Year End | : Revenue:    | Profit Before Tax: | Assets:        | Liabilities:   |
|----------|---------------|--------------------|----------------|----------------|
| 2008     | 1,535,429,262 | 123,095,525        | 2,035,671,100  | 1,148,488,512  |
| 2009     | 1,395,526,596 | 9,773,824          | 1,995,363,699  | 1,088,402,982  |
| 2010     | 7,430,463,576 | 441,059,603        | 8,600,000,000  | 4,329,801,325  |
| 2011     | 7,993,036,212 | 636,490,251        | 7,862,116,992  | 3,635,097,493  |
| 2012     | 7,423,076,923 | 471,794,872        | 8,479,487,179  | 4,792,307,692  |
| 2013     | 8,600,265,604 | 778,220,452        | 8,286,852,590  | 4,507,304,117  |
| 2014     | 8,501,992,032 | 891,102,258        | 8,430,278,884  | 4,586,985,392  |
| 2015     | 7,610,491,071 | 952,008,929        | 7,219,866,071  | 3,662,946,429  |
| 2016     | 7,012,631,579 | 927,368,421        | 7,694,736,842  | -3,804,210,526 |
| 2017     | 8,549,397,590 | 1,142,168,675      | 8,685,542,169  | 3,819,277,108  |
| 2018     | 8,608,745,685 | 1,416,570,771      | 9,254,315,305  | -4,852,704,258 |
| 2019     | 8,075,555,556 | 1,243,333,333      | 9,488,888,889  | -4,616,666,667 |
| 2020     | 9,518,571,429 | 1,181,428,571      | 8,818,571,429  | 2,558,571,429  |
| 2021     | 8,729,751,819 | 1,111,141,530      | 10,468,241,823 | -4,941,923,469 |
| 2022     | 9,410,147,992 | 1,649,048,626      | 11,466,173,362 | 4,855,179,704  |
| 2023     | 7,986,489,431 | 772,499,455        | 10,856,395,729 | 4,214,425,801  |