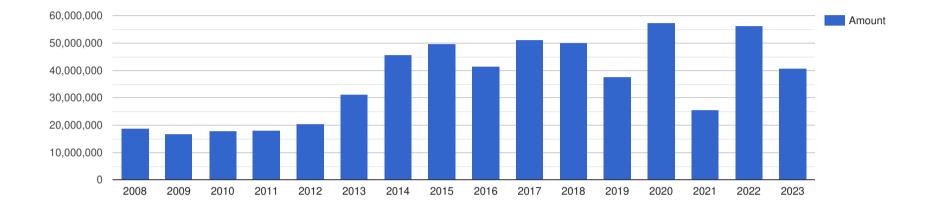

## Company Revenue - USD

## Company Performance in US Dollars - USD

| Year End | : Revenue:    | Profit Before Tax: | Assets:        | Liabilities:   |
|----------|---------------|--------------------|----------------|----------------|
| 2008     | 1,535,429,262 | 123,095,525        | 2,035,671,100  | 1,148,488,512  |
| 2009     | 1,395,526,596 | 9,773,824          | 1,995,363,699  | 1,088,402,982  |
| 2010     | 7,430,463,576 | 441,059,603        | 8,600,000,000  | 4,329,801,325  |
| 2011     | 7,993,036,212 | 636,490,251        | 7,862,116,992  | 3,635,097,493  |
| 2012     | 7,423,076,923 | 471,794,872        | 8,479,487,179  | 4,792,307,692  |
| 2013     | 8,600,265,604 | 778,220,452        | 8,286,852,590  | 4,507,304,117  |
| 2014     | 8,501,992,032 | 891,102,258        | 8,430,278,884  | 4,586,985,392  |
| 2015     | 7,610,491,071 | 952,008,929        | 7,219,866,071  | 3,662,946,429  |
| 2016     | 7,012,631,579 | 927,368,421        | 7,694,736,842  | -3,804,210,526 |
| 2017     | 8,549,397,590 | 1,142,168,675      | 8,685,542,169  | 3,819,277,108  |
| 2018     | 8,608,745,685 | 1,416,570,771      | 9,254,315,305  | -4,852,704,258 |
| 2019     | 8,075,555,556 | 1,243,333,333      | 9,488,888,889  | -4,616,666,667 |
| 2020     | 9,518,571,429 | 1,181,428,571      | 8,818,571,429  | 2,558,571,429  |
| 2021     | 8,729,751,819 | 1,111,141,530      | 10,468,241,823 | -4,941,923,469 |
| 2022     | 9,410,147,992 | 1,649,048,626      | 11,466,173,362 | 4,855,179,704  |
| 2023     | 7,986,489,431 | 772,499,455        | 10,856,395,729 | 4,214,425,801  |