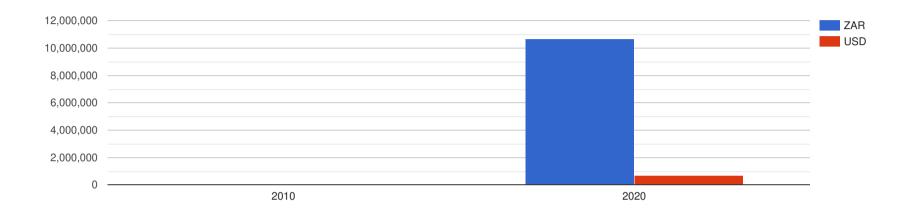

#### **Executive Director Remuneration - ZAR:**

| Financial Year: | No. of EDs: | Total Salary: | Total Annual Remuneration | Average Salary | Average Remuneration |
|-----------------|-------------|---------------|---------------------------|----------------|----------------------|
| 2010            | 1           | 1,000         | 10,000                    | 1,000          | 10,000               |
| 2020            | 1           | 10,707,000    | 12,002,600                | 10,707,000     | 12,002,600           |