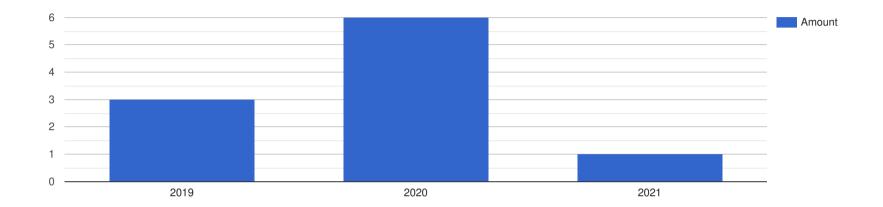

## Company Performance in South African Rand - ZAR

| Year End: | Revenue: | Profit Before Tax: | Assets: | Liabilities: |
|-----------|----------|--------------------|---------|--------------|
| 2019      | 3        | 3                  | 3       | 3            |
| 2020      | 6        | 6                  | 6       | 6            |
| 2021      | 1        | 1                  | 1       | 1            |