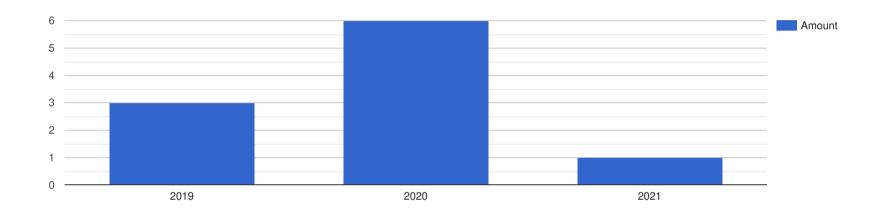

## Company Performance in South African Rand - ZAR

| Year End: | Revenue: | Profit Before Tax: | Assets: | Liabilities: |
|-----------|----------|--------------------|---------|--------------|
| 2019      | 3        | 3                  | 3       | 3            |
| 2020      | 6        | 6                  | 6       | 6            |
| 2021      | 1        | 1                  | 1       | 1            |