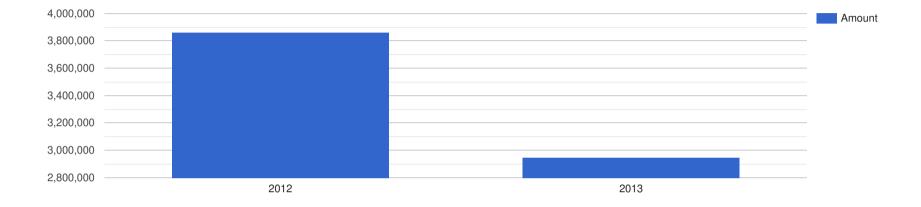

# **Company Performance Report**

Company Performance in US Dollars - USD

| Year End: | Revenue:        | Profit Before Tax: | Assets:         | Liabilities:    |
|-----------|-----------------|--------------------|-----------------|-----------------|
| 2011      | 126,285,515,320 | 3,629,526,462      | 297,228,412,256 | 185,431,754,875 |
| 2012      | 124,727,506,427 | -3,542,416,452     | 264,136,246,787 | 172,610,539,846 |
| 2013      | 118,592,297,477 | 0                  | 211,966,799,469 | 0               |

## Company Profit Before Tax - USD