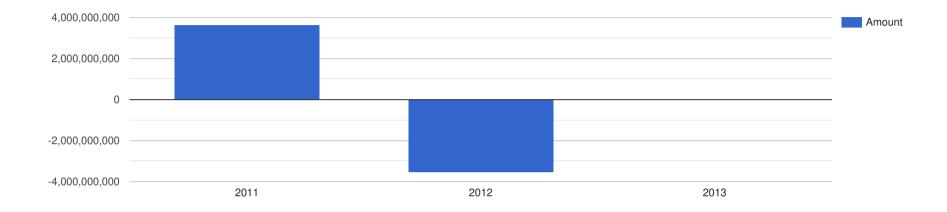

## Company Profit Before Tax - USD

# **Company Performance Report**

Company Performance in US Dollars - USD

| Year End: | Revenue:        | Profit Before Tax: | Assets:         | Liabilities:    |
|-----------|-----------------|--------------------|-----------------|-----------------|
| 2011      | 126,285,515,320 | 3,629,526,462      | 297,228,412,256 | 185,431,754,875 |
| 2012      | 124,727,506,427 | -3,542,416,452     | 264,136,246,787 | 172,610,539,846 |
| 2013      | 118,592,297,477 | 0                  | 211,966,799,469 | 0               |