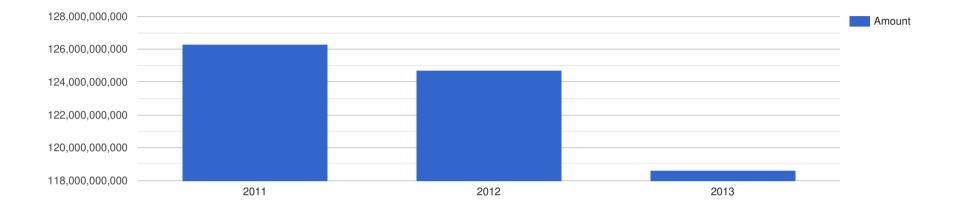

## Company Revenue - USD

# **Company Performance Report**

Company Performance in US Dollars - USD

| Year End: | Revenue:        | Profit Before Tax: | Assets:         | Liabilities:    |
|-----------|-----------------|--------------------|-----------------|-----------------|
| 2011      | 126,285,515,320 | 3,629,526,462      | 297,228,412,256 | 185,431,754,875 |
| 2012      | 124,727,506,427 | -3,542,416,452     | 264,136,246,787 | 172,610,539,846 |
| 2013      | 118,592,297,477 | 0                  | 211,966,799,469 | 0               |