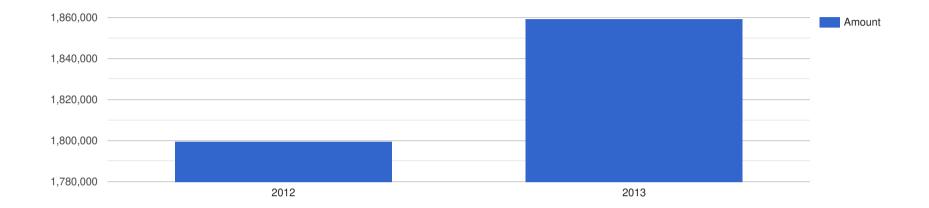

## CEO Remuneration - USD:

| Financial Year | : Salary: E | Benefits: | Cash   | Bonus | Other: | Total A | nnual: | LTI Payment: | Total Including LTI: |
|----------------|-------------|-----------|--------|-------|--------|---------|--------|--------------|----------------------|
| 2012           | 1,799,486 6 | 6,528     | 2,056, | 555   | 0      | 3,862,5 | 69     | 0            | 3,862,569            |
| 2013           | 1,859,230 6 | 5,020     | 1,082, | 337   | 0      | 2,947,5 | 87     | 0            | 2,947,587            |

#### **CEO Remuneration - USD**