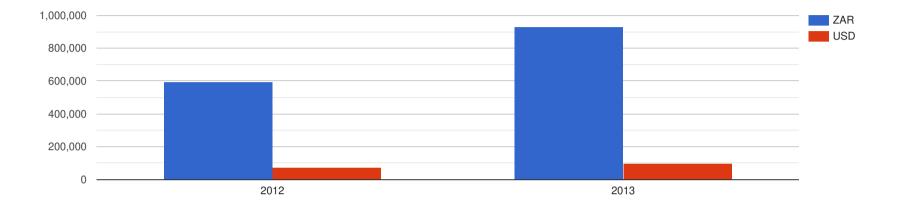

28,455,551   | 0           | 28,455,551          |

#### **Executive Director Remuneration - ZAR:**

| Financial Ye | ar: No. of ED | s: Total Salary | : Total Annual Remuneration | Average Salary | Average Remuneration |
|--------------|---------------|-----------------|-----------------------------|----------------|----------------------|
| 2012         | 2             | 25,531,915      | 51,554,330                  | 12,765,957     | 25,777,165           |
| 2013         | 2             | 30,769,231      | 47,043,192                  | 15,384,615     | 23,521,596           |

## **Company Directors Fee Changes**



15

## CEO Salary - USD



#### **CEO Remuneration - ZAR**



#### **CEO Remuneration - USD**



#### Average Executive Director Salary



## Average Non-Executive Director



## **Company Employees Report**

## Total Employee Count:

| Year E | nd: No. E | mployees: No. Contra | ctors Total Workforce |
|--------|-----------|----------------------|-----------------------|
| 2011   | 0         | 0                    | 240303                |
| 2012   | 0         | 0                    | 236156                |
| 2013   | 0         | 0                    | 223012                |

## Countries of Operation:

| Country of<br>Operation: | Is This the Home<br>Country? | Is There a Recognition<br>Agreement? | Country notes                                                                                                                                                                                     |
|--------------------------|------------------------------|------