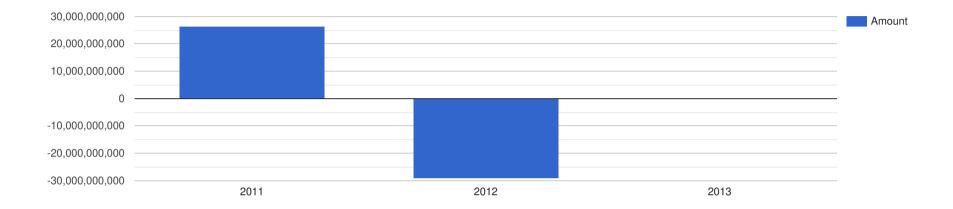

## Company Profit Before Tax - ZAR

# **Company Performance Report**

Company Performance in US Dollars - USD

| Year End: | Revenue:        | Profit Before Tax: | Assets:         | Liabilities:    |
|-----------|-----------------|--------------------|-----------------|-----------------|
| 2011      | 126,285,515,320 | 3,629,526,462      | 297,228,412,256 | 185,431,754,875 |
| 2012      | 124,727,506,427 | -3,542,416,452     | 264,136,246,787 | 172,610,539,846 |
| 2013      | 118,592,297,477 | 0                  | 211,966,799,469 | 0               |