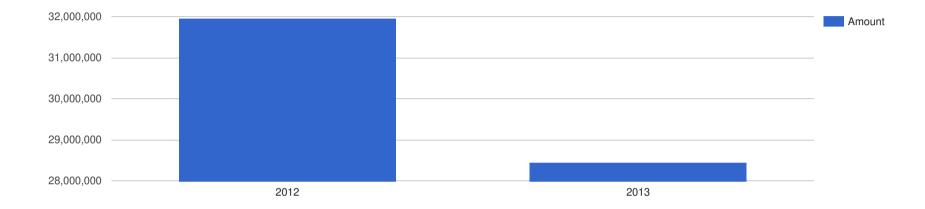

## Company Performance in South African Rand - ZAR

| Year End: | Revenue:          | Profit Before Tax: | Assets:           | Liabilities:      |
|-----------|-------------------|--------------------|-------------------|-------------------|
| 2011      | 915,888,888,889   | 26,323,232,323     | 2,155,656,565,657 | 1,344,848,484,848 |
| 2012      | 1,032,319,148,936 | -29,319,148,936    | 2,186,148,936,170 | 1,428,627,659,574 |
| 2013      | 1,144,871,794,872 | 0                  | 2,046,294,871,795 | 0                 |

## Company Profit Before Tax - ZAR