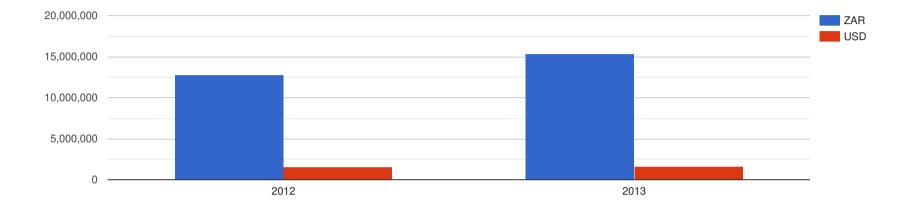

#### CEO Remuneration - ZAR:

| Financial Year: | Salary:    | Benefits: | Cash Bonus | Other | Total Annual | LTI Payment | Total Including LTI |
|-----------------|------------|-----------|------------|-------|--------------|-------------|---------------------|
| 2012            | 14,893,617 | 54,032    | 17,021,277 | 0     | 31,968,926   | 0           | 31,968,926          |
| 2013            | 17,948,718 | 58,115    | 10,448,718 | 0     | 28,455,551   | 0           | 28,455,551          |

#### **CEO Remuneration - ZAR**