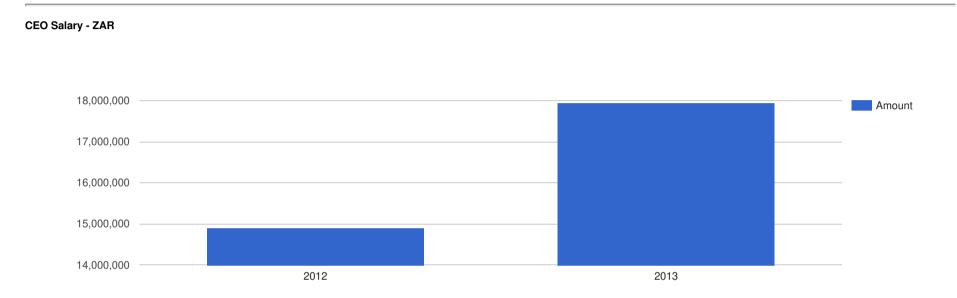

## CEO Salary - USD

#### CEO Remuneration - ZAR:

| Financial Year: | Salary:    | Benefits: | Cash Bonus | Other | Total Annual | LTI Payment | Total Including LTI |
|-----------------|------------|-----------|------------|-------|--------------|-------------|---------------------|
| 2012            | 14,893,617 | 54,032    | 17,021,277 | 0     | 31,968,926   | 0           | 31,968,926          |
| 2013            | 17,948,718 | 58,115    | 10,448,718 | 0     | 28,455,551   | 0           | 28,455,551          |