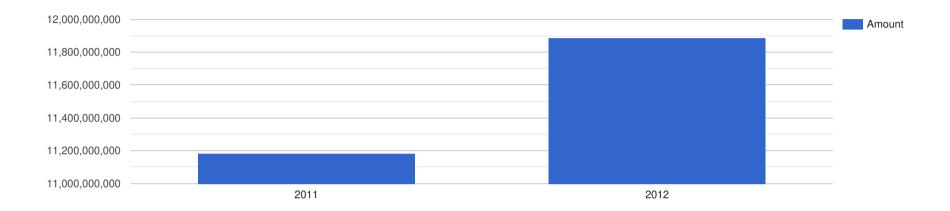

# Company Performance in US Dollars - USD

| Year End: | Revenue:       | Profit Before Tax: | Assets:       | Liabilities:  |
|-----------|----------------|--------------------|---------------|---------------|
| 2011      | 11,181,380,417 | 412,520,064        | 9,032,102,729 | 6,553,772,071 |
| 2012      | 11,887,480,190 | 277,337,559        | 8,900,158,479 | 6,949,286,846 |

# Company Revenue - USD