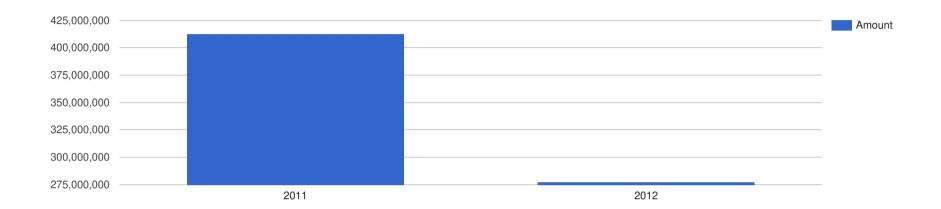

# Company Performance in US Dollars - USD

| Year End: | Revenue:       | Profit Before Tax: | Assets:       | Liabilities:  |
|-----------|----------------|--------------------|---------------|---------------|
| 2011      | 11,181,380,417 | 412,520,064        | 9,032,102,729 | 6,553,772,071 |
| 2012      | 11,887,480,190 | 277,337,559        | 8,900,158,479 | 6,949,286,846 |

# Company Profit Before Tax - USD