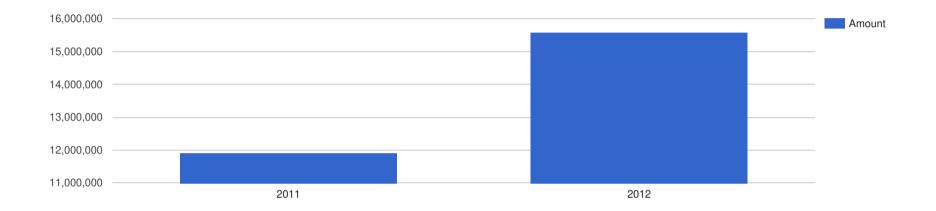

### Company Performance in South African Rand - ZAR

| Year End: | Revenue:       | Profit Before Tax: | Assets:        | Liabilities:   |
|-----------|----------------|--------------------|----------------|----------------|
| 2011      | 81,000,000,000 | 2,988,372,093      | 65,430,232,558 | 47,476,744,186 |
| 2012      | 98,697,368,421 | 2,302,631,579      | 73,894,736,842 | 57,697,368,421 |

### Company Revenue - ZAR