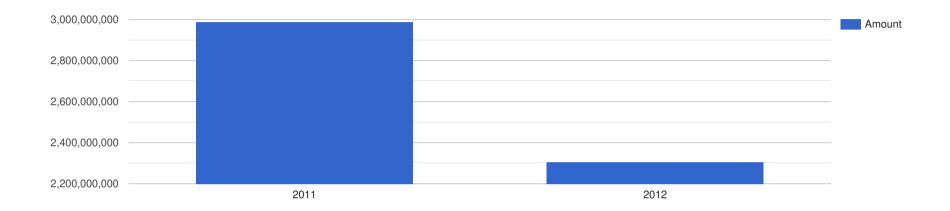

### Company Performance in South African Rand - ZAR

| Year End: | Revenue:       | Profit Before Tax: | Assets:        | Liabilities:   |
|-----------|----------------|--------------------|----------------|----------------|
| 2011      | 81,000,000,000 | 2,988,372,093      | 65,430,232,558 | 47,476,744,186 |
| 2012      | 98,697,368,421 | 2,302,631,579      | 73,894,736,842 | 57,697,368,421 |

# Company Profit Before Tax - ZAR