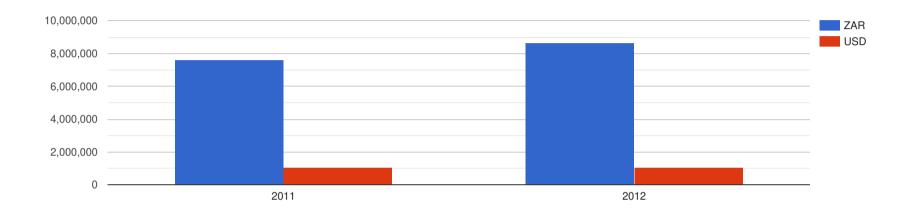

# Company Performance in US Dollars - USD

| Year End: | Revenue:       | Profit Before Tax: | Assets:       | Liabilities:  |
|-----------|----------------|--------------------|---------------|---------------|
| 2011      | 11,181,380,417 | 412,520,064        | 9,032,102,729 | 6,553,772,071 |
| 2012      | 11,887,480,190 | 277,337,559        | 8,900,158,479 | 6,949,286,846 |

### Company Performance in South African Rand - ZAR

| Year End: | Revenue:       | Profit Before Tax: | Assets:        | Liabilities:   |
|-----------|----------------|--------------------|----------------|----------------|
| 2011      | 81,000,000,000 | 2,988,372,093      | 65,430,232,558 | 47,476,744,186 |
| 2012      | 98,697,368,421 | 2,302,631,579      | 73,894,736,842 | 57,697,368,421 |

### Company Revenue - ZAR

# Company Revenue - USD