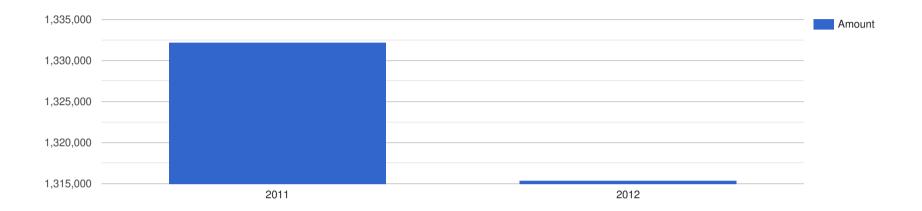

#### CEO Remuneration - USD:

| Financial Year: | Salary:   | Benefits: | Cash Bonus | Other: | Total Annual: | LTI Payment: | Total Including LTI: |
|-----------------|-----------|-----------|------------|--------|---------------|--------------|----------------------|
| 2011            | 1,332,263 | 311,268   | 0          | 0      | 1,643,531     | 1,769,459    | 3,412,990            |
| 2012            | 1,315,372 | 563,472   | 0          | 0      | 1,878,845     | 517,184      | 2,396,029            |

#### **CEO Remuneration - USD**