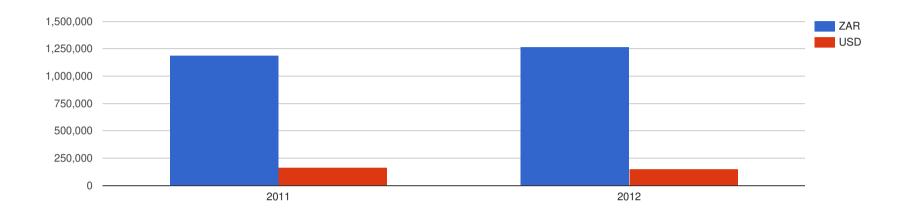

# Company Performance in US Dollars - USD

| Year End: | Revenue:       | Profit Before Tax: | Assets:       | Liabilities:  |
|-----------|----------------|--------------------|---------------|---------------|
| 2011      | 11,181,380,417 | 412,520,064        | 9,032,102,729 | 6,553,772,071 |
| 2012      | 11,887,480,190 | 277,337,559        | 8,900,158,479 | 6,949,286,846 |

### Company Performance in South African Rand - ZAR

| Year End: | Revenue:       | Profit Before Tax: | Assets:        | Liabilities:   |
|-----------|----------------|--------------------|----------------|----------------|
| 2011      | 81,000,000,000 | 2,988,372,093      | 65,430,232,558 | 47,476,744,186 |
| 2012      | 98,697,368,421 | 2,302,631,579      | 73,894,736,842 | 57,697,368,421 |

# Company Profit Before Tax - ZAR

# Company Profit Before Tax - USD