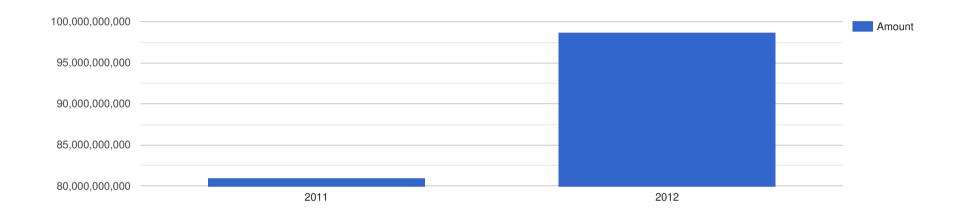

### Company Performance in South African Rand - ZAR

| Year End: | Revenue:       | Profit Before Tax: | Assets:        | Liabilities:   |
|-----------|----------------|--------------------|----------------|----------------|
| 2011      | 81,000,000,000 | 2,988,372,093      | 65,430,232,558 | 47,476,744,186 |
| 2012      | 98,697,368,421 | 2,302,631,579      | 73,894,736,842 | 57,697,368,421 |

### Company Revenue - ZAR