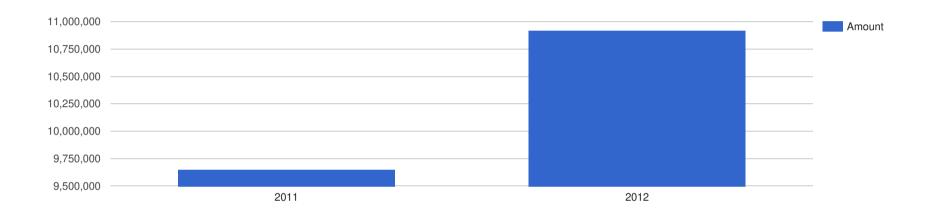

# Company Performance in US Dollars - USD

| Year End: | Revenue:       | Profit Before Tax: | Assets:       | Liabilities:  |
|-----------|----------------|--------------------|---------------|---------------|
| 2011      | 11,181,380,417 | 412,520,064        | 9,032,102,729 | 6,553,772,071 |
| 2012      | 11,887,480,190 | 277,337,559        | 8,900,158,479 | 6,949,286,846 |

# Company Revenue - USD