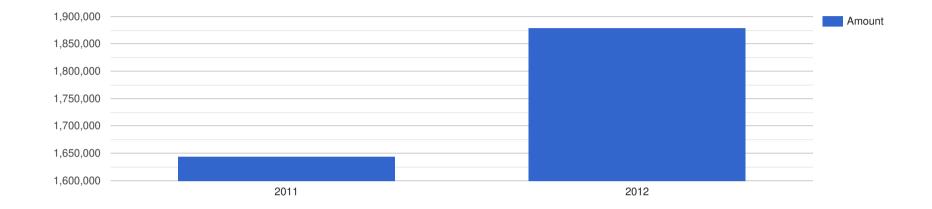

#### CEO Remuneration - USD:

| Financial Year: | Salary:   | Benefits: | Cash Bonus | Other: | Total Annual: | LTI Payment: | Total Including LTI: |
|-----------------|-----------|-----------|------------|--------|---------------|--------------|----------------------|
| 2011            | 1,332,263 | 311,268   | 0          | 0      | 1,643,531     | 1,769,459    | 3,412,990            |
| 2012            | 1,315,372 | 563,472   | 0          | 0      | 1,878,845     | 517,184      | 2,396,029            |

#### **CEO Remuneration - USD**