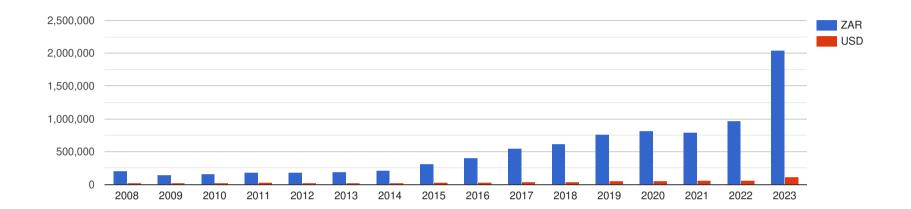

### CEO Salary - ZAR

## CEO Salary - USD

#### CEO Remuneration - ZAR:

| Financial Year | : Salary: | Benefits: | Cash Bonus | Other      | Total Annual | LTI Payment | Total Including LTI |
|----------------|-----------|-----------|------------|------------|--------------|-------------|---------------------|
| 2008           | 1,986,000 | 661,000   | 1,096,000  | 0          | 3,743,000    | 7,240,000   | 10,983,000          |
| 2009           | 2,308,000 | 748,000   | 314,000    | 0          | 3,370,000    | 0           | 3,370,000           |
| 2010           | 2,597,000 | 829,000   | 0          | 0          | 3,426,000    | 2,369,474   | 5,795,474           |
| 2011           | 2,921,000 | 917,000   | 145,000    | 0          | 3,983,000    | 2,404,904   | 6,387,904           |
| 2012           | 3,242,000 | 1,003,000 | 0          | 0          | 4,245,000    | 0           | 4,245,000           |
| 2013           | 3,643,000 | 1,106,000 | 1,589,000  | 0          | 6,338,000    | 0           | 6,338,000           |
| 2014           | 4,931,000 | 1,481,000 | 1,010,000  | 0          | 7,422,000    | 6,201,000   | 13,623,000          |
| 2016           | 5,234,000 | 1,122,000 | 1,043,000  | 406,000    | 7,805,000    | 0           | 7,805,000           |
| 2017           | 6,354,000 | 1,036,000 | 3,392,000  | 0          | 10,782,000   | 0           | 10,782,000          |
| 2018           | 6,719,000 | 1,208,000 | 0          | 0          | 7,927,000    | 0           | 7,927,000           |
| 2019           | 7,143,000 | 787,000   | 1,433,000  | 481,000    | 9,844,000    | 0           | 9,844,000           |
| 2020           | 6,980,000 | 777,000   | 5,118,000  | 454,000    | 13,329,000   | 0           | 13,329,000          |
| 2021           | 6,859,000 | 1,247,000 | 1,276,000  | 48,000     | 9,430,000    | 14,226,000  | 23,656,000          |
| 2022           | 7,982,000 | 464,000   | 0          | 27,596,000 | 36,042,000   | 14,356,000  | 50,398,000          |

#### CEO Remuneration - USD:

| Financial Year | r: Salary: Benefit | s: Cash Bonus | s Other:  | Total Annual | : LTI Payment | : Total Including LTI: |
|----------------|--------------------|---------------|-----------|--------------|---------------|------------------------|
| 2008           | 240,145 79,927     | 132,527       | 0         | 452,600      | 875,453       | 1,328,053              |
| 2009           | 268,935 87,159     | 36,588        | 0         | 392,682      | 0             | 392,682                |
| 2010           | 361,347 115,347    | 0             | 0         | 476,694      | 329,689       | 806,383                |
| 2011           | 418,481 131,375    | 20,774        | 0         | 570,630      | 344,542       | 915,172                |
| 2012           | 418,323 129,419    | 0             | 0         | 547,742      | 0             | 547,742                |
| 2013           | 413,977 125,682    | 180,568       | 0         | 720,227      | 0             | 720,227                |
| 2014           | 475,506 142,816    | 97,396        | 0         | 715,718      | 597,975       | 1,313,693              |
| 2016           | 354,847 76,068     | 70,712        | 27,525    | 529,153      | 0             | 529,153                |
| 2017           | 486,151 79,265     | 259,526       | 0         | 824,943      | 0             | 824,943                |
| 2018           | 471,840 84,831     | 0             | 0         | 556,671      | 0             | 556,671                |
| 2019           | 489,012 53,878     | 98,104        | 32,929    | 673,923      | 0             | 673,923                |
| 2020           | 406,807 45,285     | 298,287       | 26,460    | 776,839      | 0             | 776,839                |
| 2021           | 493,205 89,667     | 91,752        | 3,451     | 678,076      | 1,022,938     | 1,701,014              |
| 2022           | 505,350 29,376     | 0             | 1,747,135 | 5 2,281,861  | 908,895       | 3,190,757              |