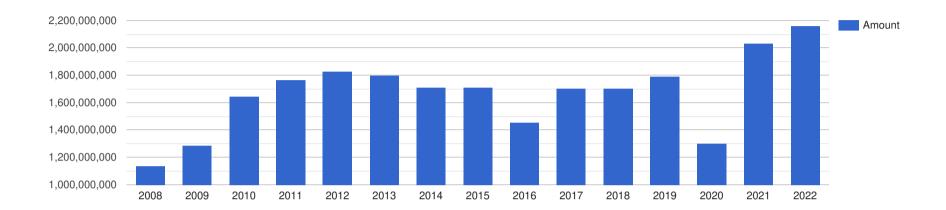

## Company Revenue - USD

## Company Performance in US Dollars - USD

| Year End: | Revenue:      | Profit Before Tax | : Assets:     | Liabilities: |
|-----------|---------------|-------------------|---------------|--------------|
| 2008      | 1,137,798,912 | 166,614,268       | 778,812,938   | 240,038,331  |
| 2009      | 1,287,171,564 | 168,174,408       | 886,636,019   | 313,943,365  |
| 2010      | 1,643,066,605 | 188,973,299       | 1,141,076,512 | 412,228,854  |
| 2011      | 1,766,158,453 | 205,893,553       | 1,215,412,607 | 399,652,006  |
| 2012      | 1,829,167,355 | 183,900,000       | 1,271,583,226 | 470,811,742  |
| 2013      | 1,802,063,409 | 183,060,227       | 1,618,918,864 | 791,583,636  |
| 2014      | 1,710,666,249 | 196,924,879       | 1,529,386,017 | 699,959,306  |
| 2015      | 1,712,322,552 | 173,836,101       | 1,556,623,077 | 721,273,689  |
| 2016      | 1,455,601,356 | 146,194,983       | 1,351,992,610 | 628,449,627  |
| 2017      | 1,703,079,801 | 146,387,835       | 1,567,422,112 | 737,793,191  |
| 2018      | 1,701,598,666 | 149,622,261       | 1,553,794,663 | 321,462,360  |
| 2019      | 1,792,262,614 | 106,407,476       | 706,201,616   | 792,168,892  |
| 2020      | 1,303,793,260 | 40,776,148        | 1,472,906,608 | 773,979,007  |
| 2021      | 2,031,721,544 | 192,120,920       | 1,851,724,780 | 878,018,437  |
| 2022      | 2,161,035,264 | 219,535,169       | 1,860,691,041 | 837,747,325  |