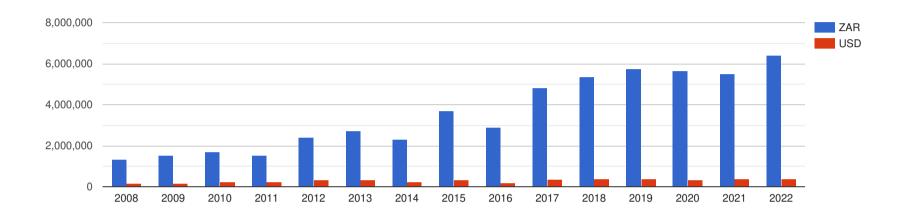

### Company Revenue - ZAR

## Company Revenue - USD

## Company Performance in South African Rand - ZAR

| Year End: | Revenue:       | Profit Before Tax: | Assets:        | Liabilities:   |
|-----------|----------------|--------------------|----------------|----------------|
| 2008      | 9,409,597,000  | 1,377,900,000      | 6,440,783,000  | 1,985,117,000  |
| 2009      | 10,863,728,000 | 1,419,392,000      | 7,483,208,000  | 2,649,682,000  |
| 2010      | 11,808,884,000 | 1,358,170,000      | 8,201,031,000  | 2,962,730,000  |
| 2011      | 12,327,786,000 | 1,437,137,000      | 8,483,580,000  | 2,789,571,000  |
| 2012      | 14,176,047,000 | 1,425,225,000      | 9,854,770,000  | 3,648,791,000  |
| 2013      | 15,858,158,000 | 1,610,930,000      | 14,246,486,000 | 6,965,936,000  |
| 2014      | 17,739,609,000 | 2,042,111,000      | 15,859,733,000 | 7,258,578,000  |
| 2015      | 19,588,970,000 | 1,988,685,000      | 17,807,768,000 | 8,251,371,000  |
| 2016      | 21,470,120,000 | 2,156,376,000      | 19,941,891,000 | 9,269,632,000  |
| 2017      | 22,259,253,000 | 1,913,289,000      | 20,486,207,000 | 9,642,957,000  |
| 2018      | 24,230,765,000 | 2,130,621,000      | 22,126,036,000 | 4,577,624,000  |
| 2019      | 26,179,580,000 | 1,554,294,000      | 10,315,487,000 | 11,571,211,000 |
| 2020      | 22,370,224,000 | 699,629,000        | 25,271,837,000 | 13,279,777,000 |
| 2021      | 28,254,542,000 | 2,671,768,000      | 25,751,381,000 | 12,210,339,000 |
| 2022      | 34.133.552.000 | 3.467.558.000      | 29.389.615.000 | 13.232.219.000 |

## Company Performance in US Dollars - USD

| Year End: | Revenue:      | Profit Before Tax | : Assets:     | Liabilities: |
|-----------|---------------|-------------------|---------------|--------------|
| 2008      | 1,137,798,912 | 166,614,268       | 778,812,938   | 240,038,331  |
| 2009      | 1,287,171,564 | 168,174,408       | 886,636,019   | 313,943,365  |
| 2010      | 1,643,066,605 | 188,973,299       | 1,141,076,512 | 412,228,854  |
| 2011      | 1,766,158,453 | 205,893,553       | 1,215,412,607 | 399,652,006  |
| 2012      | 1,829,167,355 | 183,900,000       | 1,271,583,226 | 470,811,742  |
| 2013      | 1,802,063,409 | 183,060,227       | 1,618,918,864 | 791,583,636  |
| 2014      | 1,710,666,249 | 196,924,879       | 1,529,386,017 | 699,959,306  |
| 2015      | 1,712,322,552 | 173,836,101       | 1,556,623,077 | 721,273,689  |
| 2016      | 1,455,601,356 | 146,194,983       | 1,351,992,610 | 628,449,627  |
| 2017      | 1,703,079,801 | 146,387,835       | 1,567,422,112 | 737,793,191  |
| 2018      | 1,701,598,666 | 149,622,261       | 1,553,794,663 | 321,462,360  |
| 2019      | 1,792,262,614 | 106,407,476       | 706,201,616   | 792,168,892  |
| 2020      | 1,303,793,260 | 40,776,148        | 1,472,906,608 | 773,979,007  |
| 2021      | 2,031,721,544 | 192,120,920       | 1,851,724,780 | 878,018,437  |
| 2022      | 2,161,035,264 | 219,535,169       | 1,860,691,041 | 837,747,325  |