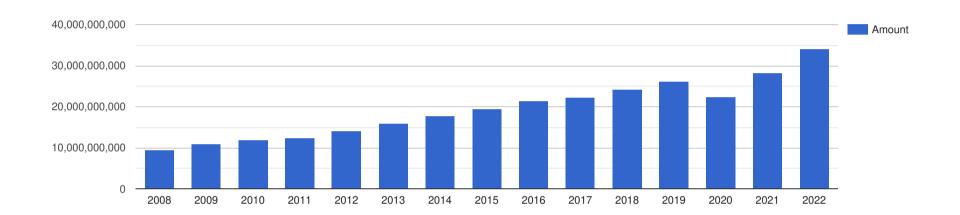

### Company Revenue - ZAR

## Company Performance in South African Rand - ZAR

| Year End: | Revenue:       | Profit Before Tax: | Assets:        | Liabilities:   |
|-----------|----------------|--------------------|----------------|----------------|
| 2008      | 9,409,597,000  | 1,377,900,000      | 6,440,783,000  | 1,985,117,000  |
| 2009      | 10,863,728,000 | 1,419,392,000      | 7,483,208,000  | 2,649,682,000  |
| 2010      | 11,808,884,000 | 1,358,170,000      | 8,201,031,000  | 2,962,730,000  |
| 2011      | 12,327,786,000 | 1,437,137,000      | 8,483,580,000  | 2,789,571,000  |
| 2012      | 14,176,047,000 | 1,425,225,000      | 9,854,770,000  | 3,648,791,000  |
| 2013      | 15,858,158,000 | 1,610,930,000      | 14,246,486,000 | 6,965,936,000  |
| 2014      | 17,739,609,000 | 2,042,111,000      | 15,859,733,000 | 7,258,578,000  |
| 2015      | 19,588,970,000 | 1,988,685,000      | 17,807,768,000 | 8,251,371,000  |
| 2016      | 21,470,120,000 | 2,156,376,000      | 19,941,891,000 | 9,269,632,000  |
| 2017      | 22,259,253,000 | 1,913,289,000      | 20,486,207,000 | 9,642,957,000  |
| 2018      | 24,230,765,000 | 2,130,621,000      | 22,126,036,000 | 4,577,624,000  |
| 2019      | 26,179,580,000 | 1,554,294,000      | 10,315,487,000 | 11,571,211,000 |
| 2020      | 22,370,224,000 | 699,629,000        | 25,271,837,000 | 13,279,777,000 |
| 2021      | 28,254,542,000 | 2,671,768,000      | 25,751,381,000 | 12,210,339,000 |
| 2022      | 34.133.552.000 | 3.467.558.000      | 29.389.615.000 | 13.232.219.000 |