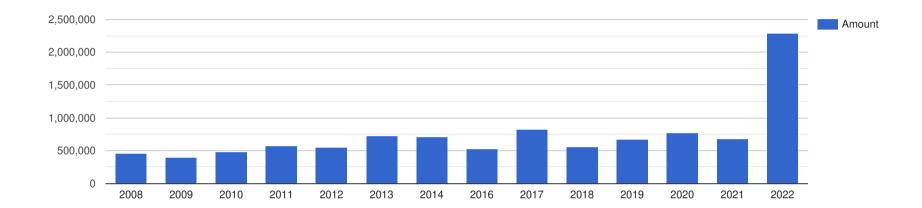

0           |      |
| 2018      | 2              | 10,706,000        | 12,718,000     | 5,353,000                 | 6,359,000           |      |
| 2019      | 2              | 11,482,000        | 15,937,000     | 5,741,000                 | 7,968,500           |      |
| 2020      | 2              | 11,327,000        | 21,013,000     | 5,663,500                 | 10,506,500          |      |
| 2021      | 2              | 11,017,000        | 15,247,000     | 5,508,500                 | 7,623,500           |      |
| 2022      | 2              | 12,804,000        | 55,677,000     | 6,402,000                 | 27,838,500          |      |

## **Company Directors Fee Changes**

### CEO Salary - ZAR



## CEO Salary - USD



#### **CEO Remuneration - ZAR**



#### **CEO Remuneration - USD**



### **Average Executive Director Salary**



#### **Average Non-Executive Director**



## **Company Employees Report**

## **Total Employee Count:**

| Year End: | No. Employees: | No. Contractors | Total Workforce |
|-----------|----------------|-----------------|-----------------|
| 2008      | 0              | 0               | 0               |
| 2009      | 0              | 0               | 4478            |
| 2010      | 0              | 0               | 4578            |
| 2011      | 0              | 0               | 4689            |
| 2012      | 0              | 0               | 4719            |
| 2013      | 0              | 0               | 5160            |
| 2014      | 0              | 0               | 5218            |
| 2015      | 0              | 0