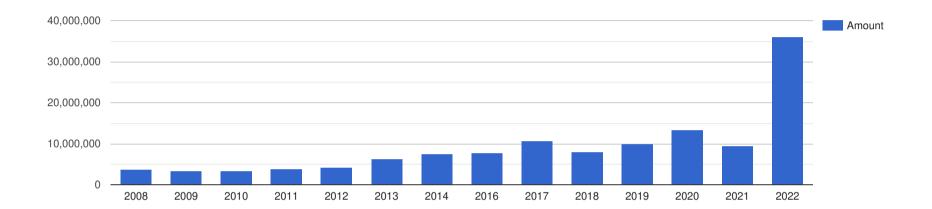

,806,000                 | 8,002,000           |      |
| 2018      | 2              | 10,706,000        | 12,718,000     | 5,353,000                 | 6,359,000           |      |
| 2019      | 2              | 11,482,000        | 15,937,000     | 5,741,000                 | 7,968,500           |      |
| 2020      | 2              | 11,327,000        | 21,013,000     | 5,663,500                 | 10,506,500          |      |
| 2021      | 2              | 11,017,000        | 15,247,000     | 5,508,500                 | 7,623,500           |      |
| 2022      | 2              | 12,804,000        | 55,677,000     | 6,402,000                 | 27,838,500          |      |

## **Company Directors Fee Changes**

### CEO Salary - ZAR



## CEO Salary - USD



#### **CEO Remuneration - ZAR**



#### **CEO Remuneration - USD**



### **Average Executive Director Salary**



#### **Average Non-Executive Director**



## **Company Employees Report**

## **Total Employee Count:**

| Year End: | No. Employees: | No. Contractors | Total Workforce |
|-----------|----------------|-----------------|-----------------|
| 2008      | 0              | 0               | 0               |
| 2009      | 0              | 0               | 4478            |
| 2010      | 0              | 0               | 4578            |
| 2011      | 0              | 0               | 4689            |
| 2012      | 0              | 0               | 4719            |
| 2013      | 0              | 0               | 5160            |
| 2014      | 0              | 0               | 5218            |
| 2015