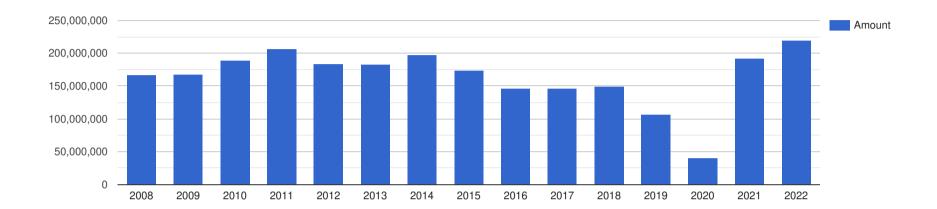

## Company Profit Before Tax - ZAR

## Company Performance in South African Rand - ZAR

| Year End: | Revenue:       | Profit Before Tax: | Assets:        | Liabilities:   |
|-----------|----------------|--------------------|----------------|----------------|
| 2008      | 9,409,597,000  | 1,377,900,000      | 6,440,783,000  | 1,985,117,000  |
| 2009      | 10,863,728,000 | 1,419,392,000      | 7,483,208,000  | 2,649,682,000  |
| 2010      | 11,808,884,000 | 1,358,170,000      | 8,201,031,000  | 2,962,730,000  |
| 2011      | 12,327,786,000 | 1,437,137,000      | 8,483,580,000  | 2,789,571,000  |
| 2012      | 14,176,047,000 | 1,425,225,000      | 9,854,770,000  | 3,648,791,000  |
| 2013      | 15,858,158,000 | 1,610,930,000      | 14,246,486,000 | 6,965,936,000  |
| 2014      | 17,739,609,000 | 2,042,111,000      | 15,859,733,000 | 7,258,578,000  |
| 2015      | 19,588,970,000 | 1,988,685,000      | 17,807,768,000 | 8,251,371,000  |
| 2016      | 21,470,120,000 | 2,156,376,000      | 19,941,891,000 | 9,269,632,000  |
| 2017      | 22,259,253,000 | 1,913,289,000      | 20,486,207,000 | 9,642,957,000  |
| 2018      | 24,230,765,000 | 2,130,621,000      | 22,126,036,000 | 4,577,624,000  |
| 2019      | 26,179,580,000 | 1,554,294,000      | 10,315,487,000 | 11,571,211,000 |
| 2020      | 22,370,224,000 | 699,629,000        | 25,271,837,000 | 13,279,777,000 |
| 2021      | 28,254,542,000 | 2,671,768,000      | 25,751,381,000 | 12,210,339,000 |
| 2022      | 34.133.552.000 | 3.467.558.000      | 29.389.615.000 | 13.232.219.000 |