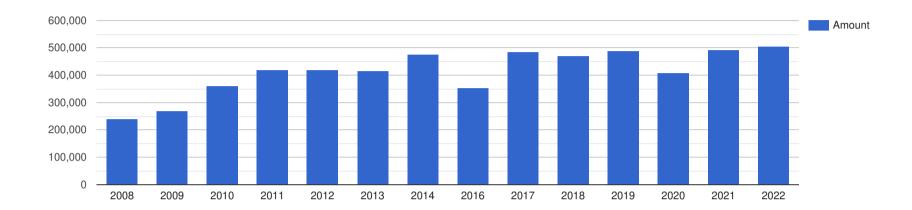

12,000         | 16,004,000     | 4,806,000                 | 8,002,000           |      |
| 2018      | 2              | 10,706,000        | 12,718,000     | 5,353,000                 | 6,359,000           |      |
| 2019      | 2              | 11,482,000        | 15,937,000     | 5,741,000                 | 7,968,500           |      |
| 2020      | 2              | 11,327,000        | 21,013,000     | 5,663,500                 | 10,506,500          |      |
| 2021      | 2              | 11,017,000        | 15,247,000     | 5,508,500                 | 7,623,500           |      |
| 2022      | 2              | 12,804,000        | 55,677,000     | 6,402,000                 | 27,838,500          |      |

## **Company Directors Fee Changes**

### CEO Salary - ZAR



## CEO Salary - USD



#### **CEO Remuneration - ZAR**



#### **CEO Remuneration - USD**



### **Average Executive Director Salary**



#### **Average Non-Executive Director**



## **Company Employees Report**

## **Total Employee Count:**

| Year End: | No. Employees: | No. Contractors | Total Workforce |
|-----------|----------------|-----------------|-----------------|
| 2008      | 0              | 0               | 0               |
| 2009      | 0              | 0               | 4478            |
| 2010      | 0              | 0               | 4578            |
| 2011      | 0              | 0               | 4689            |
| 2012      | 0              | 0               | 4719            |
| 2013      | 0              | 0               | 5160            |
| 2014      | 0              | 0