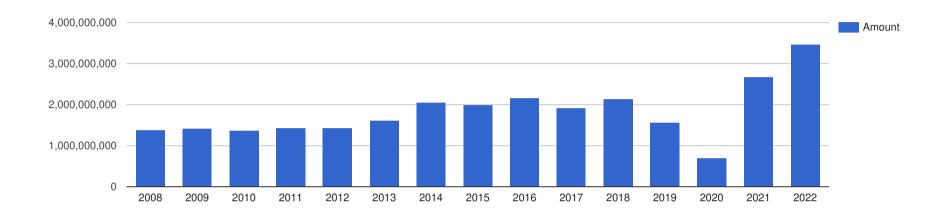

## Company Profit Before Tax - USD

## Company Performance in US Dollars - USD

| Year End: | Revenue:      | Profit Before Tax | : Assets:     | Liabilities: |
|-----------|---------------|-------------------|---------------|--------------|
| 2008      | 1,137,798,912 | 166,614,268       | 778,812,938   | 240,038,331  |
| 2009      | 1,287,171,564 | 168,174,408       | 886,636,019   | 313,943,365  |
| 2010      | 1,643,066,605 | 188,973,299       | 1,141,076,512 | 412,228,854  |
| 2011      | 1,766,158,453 | 205,893,553       | 1,215,412,607 | 399,652,006  |
| 2012      | 1,829,167,355 | 183,900,000       | 1,271,583,226 | 470,811,742  |
| 2013      | 1,802,063,409 | 183,060,227       | 1,618,918,864 | 791,583,636  |
| 2014      | 1,710,666,249 | 196,924,879       | 1,529,386,017 | 699,959,306  |
| 2015      | 1,712,322,552 | 173,836,101       | 1,556,623,077 | 721,273,689  |
| 2016      | 1,455,601,356 | 146,194,983       | 1,351,992,610 | 628,449,627  |
| 2017      | 1,703,079,801 | 146,387,835       | 1,567,422,112 | 737,793,191  |
| 2018      | 1,701,598,666 | 149,622,261       | 1,553,794,663 | 321,462,360  |
| 2019      | 1,792,262,614 | 106,407,476       | 706,201,616   | 792,168,892  |
| 2020      | 1,303,793,260 | 40,776,148        | 1,472,906,608 | 773,979,007  |
| 2021      | 2,031,721,544 | 192,120,920       | 1,851,724,780 | 878,018,437  |
| 2022      | 2,161,035,264 | 219,535,169       | 1,860,691,041 | 837,747,325  |