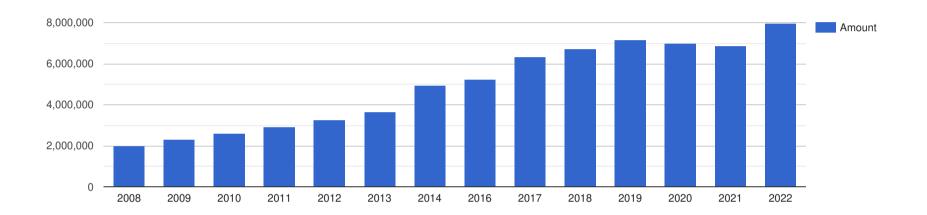

| 2              | 9,612,000         | 16,004,000     | 4,806,000                 | 8,002,000           |      |
| 2018      | 2              | 10,706,000        | 12,718,000     | 5,353,000                 | 6,359,000           |      |
| 2019      | 2              | 11,482,000        | 15,937,000     | 5,741,000                 | 7,968,500           |      |
| 2020      | 2              | 11,327,000        | 21,013,000     | 5,663,500                 | 10,506,500          |      |
| 2021      | 2              | 11,017,000        | 15,247,000     | 5,508,500                 | 7,623,500           |      |
| 2022      | 2              | 12,804,000        | 55,677,000     | 6,402,000                 | 27,838,500          |      |

## **Company Directors Fee Changes**

### CEO Salary - ZAR



## CEO Salary - USD



#### **CEO Remuneration - ZAR**



#### **CEO Remuneration - USD**



### **Average Executive Director Salary**



#### **Average Non-Executive Director**



## **Company Employees Report**

## **Total Employee Count:**

| Year End: | No. Employees: | No. Contractors | Total Workforce |
|-----------|----------------|-----------------|-----------------|
| 2008      | 0              | 0               | 0               |
| 2009      | 0              | 0               | 4478            |
| 2010      | 0              | 0               | 4578            |
| 2011      | 0              | 0               | 4689            |
| 2012      | 0              | 0               | 4719            |
| 2013      | 0              | 0               | 5160            |
| 2014      | 0