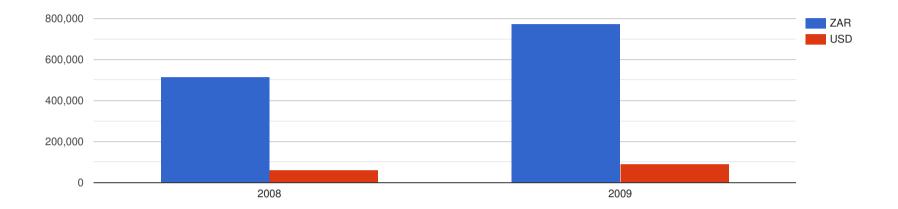

70   | 6,622,500   | 24,980,070          |

#### **Executive Director Remuneration - ZAR:**

| Financial Year: | No. of EDs: | Total Salary: | Total Annual Remuneration | Average Salary | Average Remuneration |
|-----------------|-------------|---------------|---------------------------|----------------|----------------------|
| 2008            | 5           | 18,491,680    | 43,600,960                | 3,698,336      | 8,720,192            |
| 2009            | 5           | 20,176,550    | 52,547,330                | 4,035,310      | 10,509,466           |

# **Company Directors Fee Changes**

#### CEO Salary - ZAR



#### CEO Salary - USD



#### **CEO Remuneration - ZAR**



#### **CEO Remuneration - USD**



# **Average Executive Director Salary**



# Average Non-Executive Director



# **Company Employees Report**

# **Total Employee Count:**

| Year End: | No. Employee: | s: No. | Contractors | Total Workforce |
|-----------|---------------|--------|-------------|-----------------|
| 2008      | 0             | 0      |             | 11032           |
| 2009      | 0             | 0      |             | 11032           |

# **Countries of Operation:**

Country of Operation: Is This the Home Country? Is There a Recognition Agreement? Country notes

No data available in table

# **Total Employee Count:**

| Country:   | Year | No.        | No.        | No.          | Total      | Union(s): | Degree of     | Min Wage (Local) Per | Min Wage USD (Per | Min Wage USD (Per |
|------------|------|------------|------------|--------------|------------|-----------|-------------