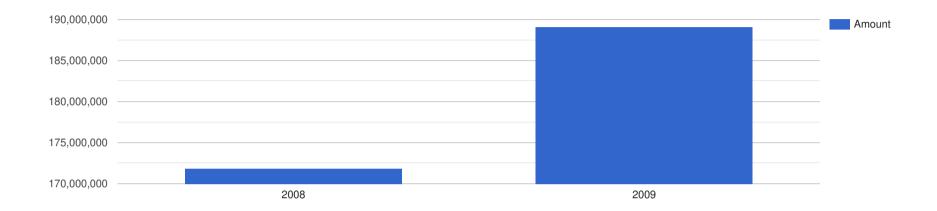

# Company Revenue - USD

# Company Performance in US Dollars - USD

| Year End: | Revenue:      | Profit Before Tax: | Assets:       | Liabilities:  |
|-----------|---------------|--------------------|---------------|---------------|
| 2008      | 4,101,573,495 | 171,870,646        | 1,313,936,948 | 1,413,083,473 |
| 2009      | 4,087,747,893 | 189,096,555        | 2,636,214,335 | 1,703,811,482 |