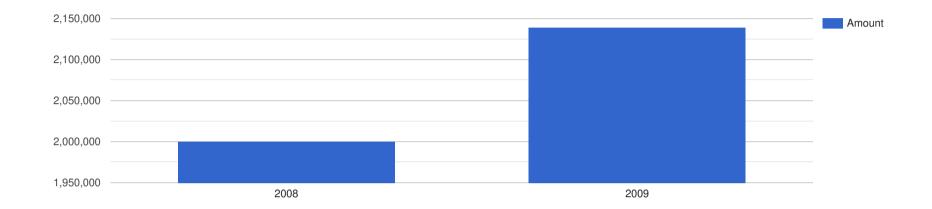

|
| 2009            | 5,624,710 | 256,070   | 12,476,790 | 0     | 18,357,570   | 6,622,500   | 24,980,070          |

#### **Executive Director Remuneration - ZAR:**

| Financial Year: | No. of EDs: | Total Salary: | Total Annual Remuneration | Average Salary | Average Remuneration |
|-----------------|-------------|---------------|---------------------------|----------------|----------------------|
| 2008            | 5           | 18,491,680    | 43,600,960                | 3,698,336      | 8,720,192            |
| 2009            | 5           | 20,176,550    | 52,547,330                | 4,035,310      | 10,509,466           |

# **Company Directors Fee Changes**

#### CEO Salary - ZAR



#### CEO Salary - USD



#### **CEO Remuneration - ZAR**



#### **CEO Remuneration - USD**



# **Average Executive Director Salary**



# Average Non-Executive Director



# **Company Employees Report**

# **Total Employee Count:**

| Year End: | No. Employee: | s: No. | Contractors | Total Workforce |
|-----------|---------------|--------|-------------|-----------------|
| 2008      | 0             | 0      |             | 11032           |
| 2009      | 0             | 0      |             | 11032           |

# **Countries of Operation:**

Country of Operation: Is This the Home Country? Is There a Recognition Agreement? Country notes

No data available in table

# **Total Employee Count:**

| Country:   | Year | No.        | No.        | No.          | Total      | Union(s): | Degree of     | Min Wage (Local) Per | Min Wage USD (Per | Min Wage USD (Per |
|------------|------|