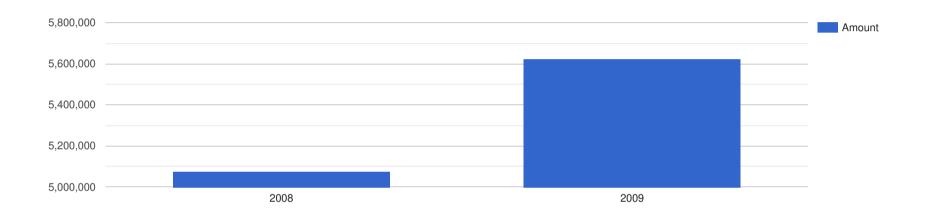

#### Company Profit Before Tax - USD

# Company Performance in US Dollars - USD

| Year End: | Revenue:      | Profit Before Tax: | Assets:       | Liabilities:  |
|-----------|---------------|--------------------|---------------|---------------|
| 2008      | 4,101,573,495 | 171,870,646        | 1,313,936,948 | 1,413,083,473 |
| 2009      | 4,087,747,893 | 189,096,555        | 2,636,214,335 | 1,703,811,482 |