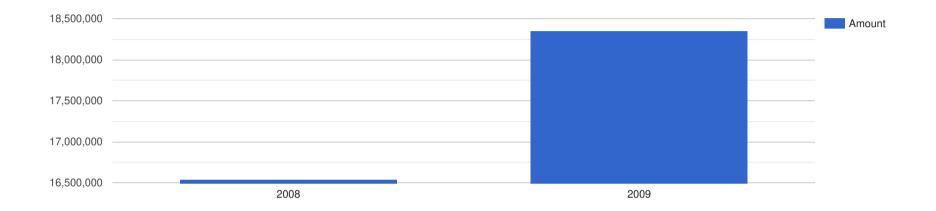

### Company Revenue - ZAR

# Company Performance in South African Rand - ZAR

| Year End: | Revenue:       | Profit Before Tax: | Assets:        | Liabilities:   |
|-----------|----------------|--------------------|----------------|----------------|
| 2008      | 33,920,012,800 | 1,421,370,240      | 10,866,258,560 | 11,686,200,320 |
| 2009      | 35,082,278,740 | 1,622,883,360      | 22,624,782,290 | 14,622,621,280 |