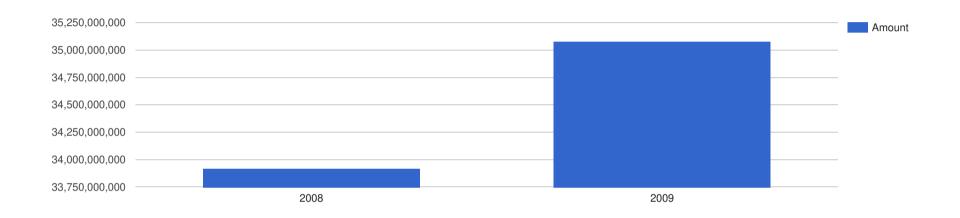

# Company Revenue - USD

# Company Performance in US Dollars - USD

| Year End: | Revenue:      | Profit Before Tax: | Assets:       | Liabilities:  |
|-----------|---------------|--------------------|---------------|---------------|
| 2008      | 4,101,573,495 | 171,870,646        | 1,313,936,948 | 1,413,083,473 |
| 2009      | 4,087,747,893 | 189,096,555        | 2,636,214,335 | 1,703,811,482 |