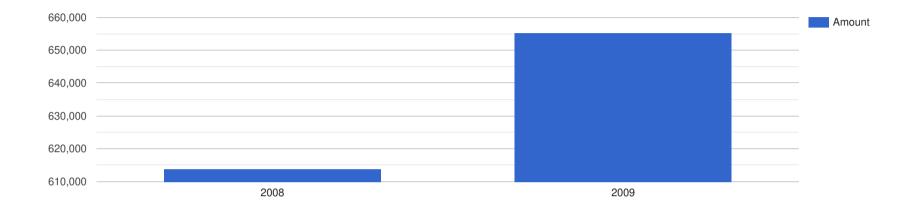

#### Company Profit Before Tax - USD

# Company Performance in US Dollars - USD

| Year End: | Revenue:      | Profit Before Tax: | Assets:       | Liabilities:  |
|-----------|---------------|--------------------|---------------|---------------|
| 2008      | 4,101,573,495 | 171,870,646        | 1,313,936,948 | 1,413,083,473 |
| 2009      | 4,087,747,893 | 189,096,555        | 2,636,214,335 | 1,703,811,482 |