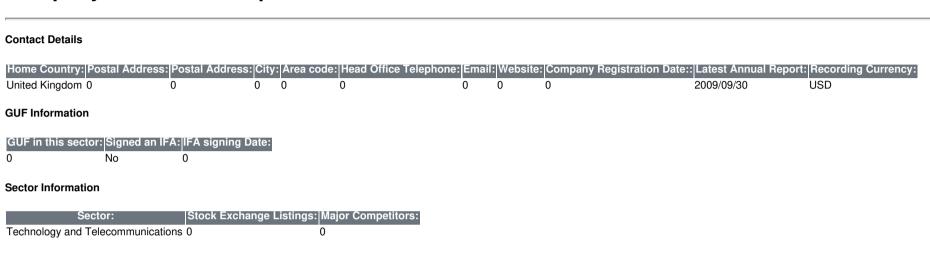

### Company Revenue - ZAR

# Company Performance in South African Rand - ZAR

| Year End: | Revenue:       | Profit Before Tax: | Assets:        | Liabilities:   |
|-----------|----------------|--------------------|----------------|----------------|
| 2008      | 33,920,012,800 | 1,421,370,240      | 10,866,258,560 | 11,686,200,320 |
| 2009      | 35,082,278,740 | 1,622,883,360      | 22,624,782,290 | 14,622,621,280 |