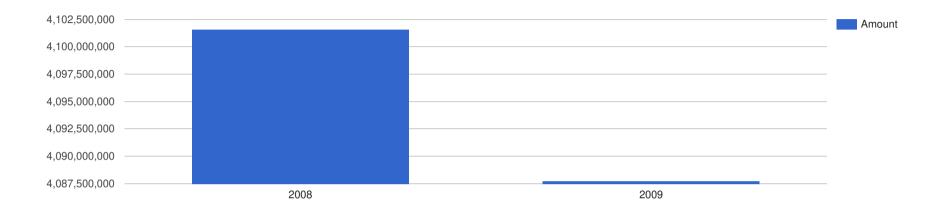

#### Company Profit Before Tax - ZAR

# Company Performance in South African Rand - ZAR

| Year End: | Revenue:       | Profit Before Tax: | Assets:        | Liabilities:   |
|-----------|----------------|--------------------|----------------|----------------|
| 2008      | 33,920,012,800 | 1,421,370,240      | 10,866,258,560 | 11,686,200,320 |
| 2009      | 35,082,278,740 | 1,622,883,360      | 22,624,782,290 | 14,622,621,280 |