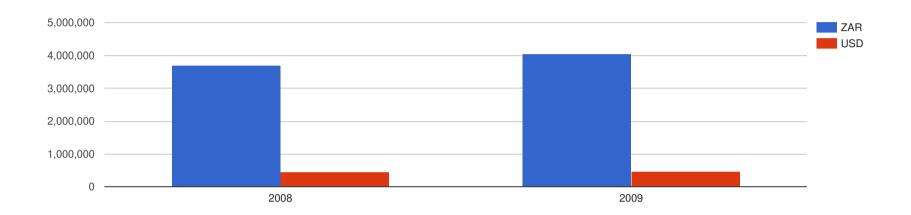

70   | 12,476,790 | 0     | 18,357,570   | 6,622,500   | 24,980,070          |

#### **Executive Director Remuneration - ZAR:**

| Financial Year: | No. of EDs: | Total Salary: | Total Annual Remuneration | Average Salary | Average Remuneration |
|-----------------|-------------|---------------|---------------------------|----------------|----------------------|
| 2008            | 5           | 18,491,680    | 43,600,960                | 3,698,336      | 8,720,192            |
| 2009            | 5           | 20,176,550    | 52,547,330                | 4,035,310      | 10,509,466           |

# **Company Directors Fee Changes**

#### CEO Salary - ZAR



#### CEO Salary - USD



#### **CEO Remuneration - ZAR**



#### **CEO Remuneration - USD**



# **Average Executive Director Salary**



# Average Non-Executive Director



# **Company Employees Report**

# **Total Employee Count:**

| Year End: | No. Employee: | s: No. | Contractors | Total Workforce |
|-----------|---------------|--------|-------------|-----------------|
| 2008      | 0             | 0      |             | 11032           |
| 2009      | 0             | 0      |             | 11032           |

# **Countries of Operation:**

Country of Operation: Is This the Home Country? Is There a Recognition Agreement? Country notes

No data available in table

# **Total Employee Count:**

| Country:   | Year | No.        | No.        | No.          | Total      | Union(s): | Degree of     | Min Wage (Local) Per | Min Wage USD (Per | Min Wage USD (Per |
|------------|------|------------|------------|--------------|--