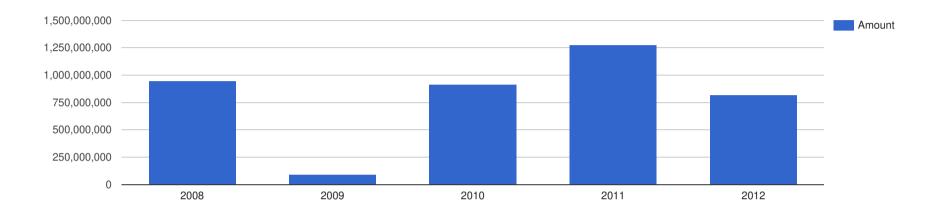

## Company Performance in US Dollars - USD

| Year End: | Revenue:      | Profit Before Tax: | Assets:       | Liabilities:  |
|-----------|---------------|--------------------|---------------|---------------|
| 2008      | 6,888,000,000 | 945,756,953        | 7,093,000,000 | 4,465,000,000 |
| 2009      | 3,840,000,000 | 93,000,000         | 6,936,000,000 | 4,764,000,000 |
| 2010      | 6,213,046,234 | 912,346,248        | 7,344,228,720 | 3,725,501,944 |
| 2011      | 7,378,000,000 | 1,275,000,000      | 6,713,000,000 | 2,624,000,000 |
| 2012      | 6,074,000,000 | 815,000,000        | 0             | 0             |

## Company Profit Before Tax - USD