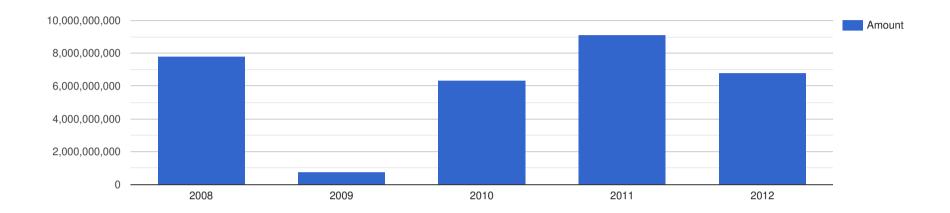

### Company Performance in South African Rand - ZAR

| Year End | : Revenue:     | Profit Before Tax: | Assets:        | Liabilities:   |
|----------|----------------|--------------------|----------------|----------------|
| 2008     | 56,963,760,000 | 7,821,410,000      | 58,659,110,000 | 36,925,550,000 |
| 2009     | 32,409,600,000 | 784,920,000        | 58,539,840,000 | 40,208,160,000 |
| 2010     | 43,137,180,000 | 6,334,420,000      | 50,990,980,000 | 25,866,160,000 |
| 2011     | 52,700,000,000 | 9,107,142,857      | 47,950,000,000 | 18,742,857,143 |
| 2012     | 50,616,666,667 | 6,791,666,667      | 0              | 0              |

## Company Profit Before Tax - ZAR