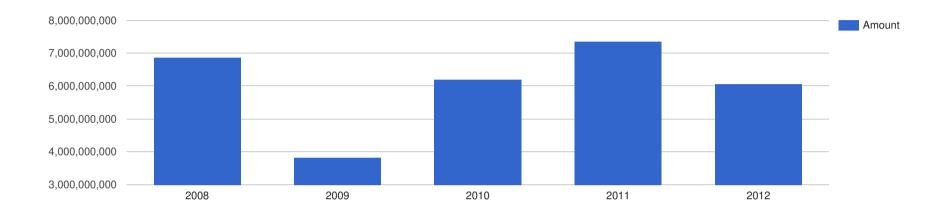

## Company Performance in US Dollars - USD

| Year End: | Revenue:      | Profit Before Tax: | Assets:       | Liabilities:  |
|-----------|---------------|--------------------|---------------|---------------|
| 2008      | 6,888,000,000 | 945,756,953        | 7,093,000,000 | 4,465,000,000 |
| 2009      | 3,840,000,000 | 93,000,000         | 6,936,000,000 | 4,764,000,000 |
| 2010      | 6,213,046,234 | 912,346,248        | 7,344,228,720 | 3,725,501,944 |
| 2011      | 7,378,000,000 | 1,275,000,000      | 6,713,000,000 | 2,624,000,000 |
| 2012      | 6,074,000,000 | 815,000,000        | 0             | 0             |

## Company Revenue - USD