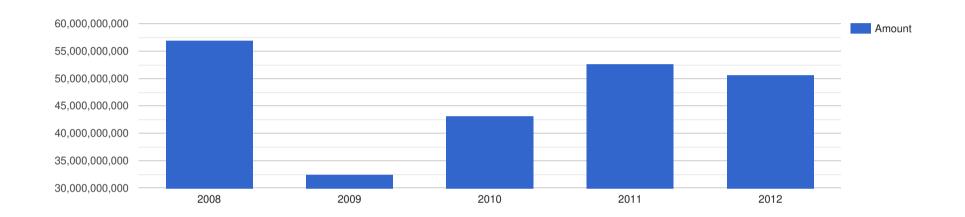

### Company Performance in South African Rand - ZAR

| Year End | : Revenue:     | Profit Before Tax: | Assets:        | Liabilities:   |
|----------|----------------|--------------------|----------------|----------------|
| 2008     | 56,963,760,000 | 7,821,410,000      | 58,659,110,000 | 36,925,550,000 |
| 2009     | 32,409,600,000 | 784,920,000        | 58,539,840,000 | 40,208,160,000 |
| 2010     | 43,137,180,000 | 6,334,420,000      | 50,990,980,000 | 25,866,160,000 |
| 2011     | 52,700,000,000 | 9,107,142,857      | 47,950,000,000 | 18,742,857,143 |
| 2012     | 50,616,666,667 | 6,791,666,667      | 0              | 0              |

### Company Revenue - ZAR