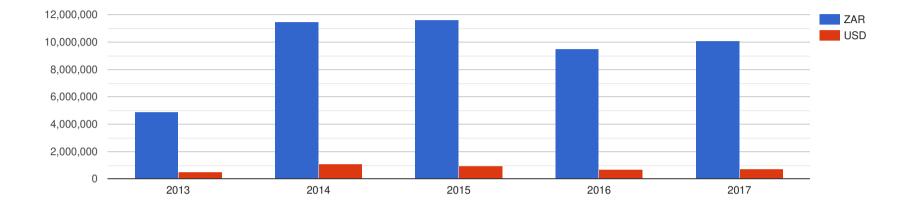

| 2            | 9,709,715         | 26,309,341       | 4,854,858                 | 13,154,671              |
| 2014        | 2            | 22,882,520        | 31,231,651       | 11,441,260                | 15,615,826              |
| 2015        | 2            | 23,196,023        | 32,640,625       | 11,598,012                | 16,320,313              |
| 2016        | 3            | 28,553,295        | 43,527,645       | 9,517,765                 | 14,509,215              |
| 2017        | 4            | 40,387,606        | 61,287,249       | 10,096,902                | 15,321,812              |

## **Company Directors Fee Changes**

CEO Salary - ZAR



## CEO Salary - USD



#### **CEO Remuneration - ZAR**



#### **CEO Remuneration - USD**



## Average Executive Director Salary



## Average Non-Executive Director



## **Company Employees Report**

## Total Employee Count:

| Year En | d: No. Emplo | yees: No. Cont | tractors Total Workforce |
|---------|--------------|----------------|--------------------------|
| 2013    | 0            | 0              | 42356                    |
| 2014    | 43765        | 0              | 0                        |
| 2015    | 39964        | 0              | 41772                    |
| 2016    | 0            | 0              | 41241                    |
| 2017    | 0            | 0              | 41703                    |

## Countries of Operation:

| Country of Operation | on: Is This the Hom | e Country? Is There a Recogr | nition Agreement? Country notes |
|----------------------|---------------------|------------------