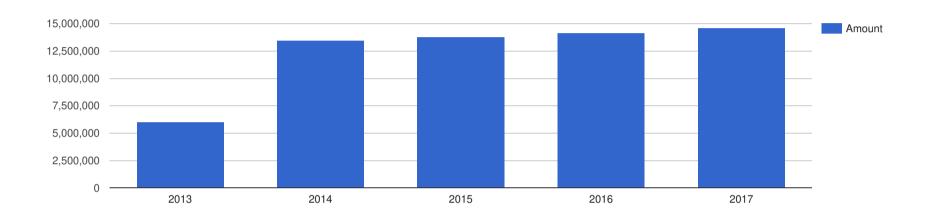

## Company Profit Before Tax - ZAR

## Company Performance in South African Rand - ZAR

| Year End: | Revenue:       | Profit Before Tax: | Assets:           | Liabilities:      |
|-----------|----------------|--------------------|-------------------|-------------------|
| 2013      | 59,406,000,000 | 18,096,000,000     | 959,599,000,000   | 874,398,000,000   |
| 2014      | 63,125,000,000 | 19,717,000,000     | 991,414,000,000   | 900,469,000,000   |
| 2015      | 67,198,000,000 | 21,303,000,000     | 1,144,604,000,000 | 1,045,957,000,000 |
| 2016      | 72,394,000,000 | 21,682,000,000     | 1,101,023,000,000 | 998,743,000,000   |
| 2017      | 73,305,000,000 | 20,879,000,000     | 1,165,979,000,000 | 1,046,919,000,000 |