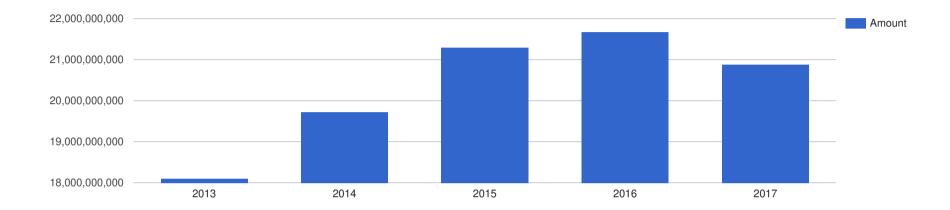

## Company Revenue - ZAR

## Company Performance in South African Rand - ZAR

| Year End: | Revenue:       | Profit Before Tax: | Assets:           | Liabilities:      |
|-----------|----------------|--------------------|-------------------|-------------------|
| 2013      | 59,406,000,000 | 18,096,000,000     | 959,599,000,000   | 874,398,000,000   |
| 2014      | 63,125,000,000 | 19,717,000,000     | 991,414,000,000   | 900,469,000,000   |
| 2015      | 67,198,000,000 | 21,303,000,000     | 1,144,604,000,000 | 1,045,957,000,000 |
| 2016      | 72,394,000,000 | 21,682,000,000     | 1,101,023,000,000 | 998,743,000,000   |
| 2017      | 73,305,000,000 | 20,879,000,000     | 1,165,979,000,000 | 1,046,919,000,000 |