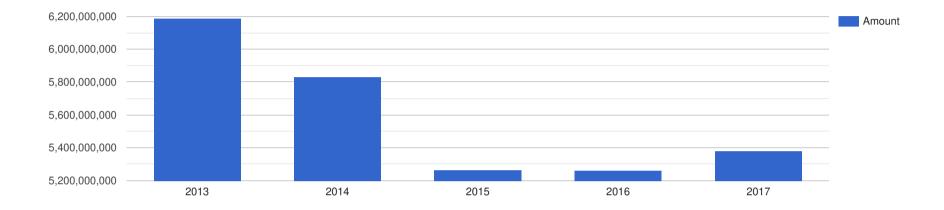

## Company Revenue - USD

# **Company Performance Report**

Company Performance in US Dollars - USD

| Year End | d: Revenue:   | Profit Before Tax: | Assets:        | Liabilities:   |
|----------|---------------|--------------------|----------------|----------------|
| 2013     | 6,188,125,000 | 1,885,000,000      | 99,958,229,167 | 91,083,125,000 |
| 2014     | 5,828,716,528 | 1,820,590,951      | 91,543,305,633 | 83,145,798,707 |
| 2015     | 5,266,300,940 | 1,669,514,107      | 89,702,507,837 | 81,971,551,724 |
| 2016     | 5,261,191,860 | 1,575,726,744      | 80,016,206,395 | 72,583,066,860 |
| 2017     | 5,378,209,831 | 1,531,841,526      | 85,545,047,689 | 76,809,904,622 |