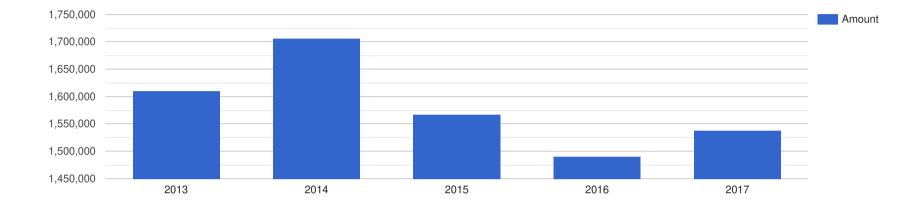

CEO Remuneration - USD:

| Financial Year | : Salary: | Benefits: | Cash Bonus | Other | Total Annual: | LTI Payment: | Total Including LTI: |
|----------------|-----------|-----------|------------|-------|---------------|--------------|----------------------|
| 2013           | 631,235   | 62,330    | 916,667    | 0     | 1,610,231     | 0            | 1,610,231            |
| 2014           | 1,244,591 | 55,251    | 406,279    | 0     | 1,706,121     | 1,688,698    | 3,394,819            |
| 2015           | 1,080,137 | 56,956    | 429,467    | 0     | 1,566,561     | 351,545      | 1,918,106            |
| 2016           | 1,026,313 | 24,875    | 436,047    | 3,267 | 1,490,502     | 581,395      | 2,071,898            |
| 2017           | 1,073,430 | 20,651    | 440,205    | 3,447 | 1,537,734     | 330,154      | 1,867,888            |

#### **CEO Remuneration - USD**