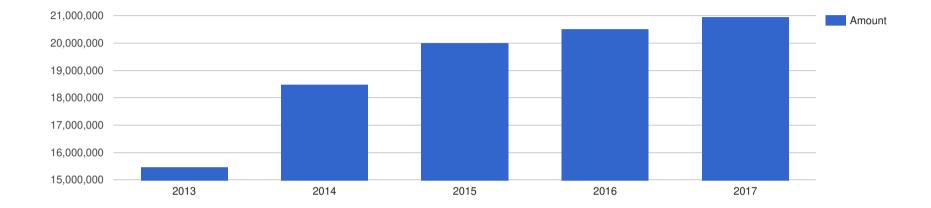

#### CEO Remuneration - ZAR:

| Financial Year: | Salary:    | Benefits: | Cash   | Bonus | Other  | Total An  | nual | LTI Payment | Total Including LTI |
|-----------------|------------|-----------|--------|-------|--------|-----------|------|-------------|---------------------|
| 2013            | 6,059,852  | 598,368   | 8,800, | 000   | 0      | 15,458,22 | 20   | 0           | 15,458,220          |
| 2014            | 13,478,920 | 598,368   | 4,400, | 000   | 0      | 18,477,28 | 88   | 18,288,600  | 36,765,888          |
| 2015            | 13,782,552 | 726,761   | 5,480, | 000   | 0      | 19,989,31 | 13   | 4,485,714   | 24,475,027          |
| 2016            | 14,122,073 | 342,279   | 6,000, | 000   | 44,960 | 20,509,31 | 12   | 8,000,000   | 28,509,312          |
| 2017            | 14,630,855 | 281,476   | 6,000, | 000   | 46,981 | 20,959,31 | 12   | 4,500,000   | 25,459,312          |

#### **CEO Remuneration - ZAR**