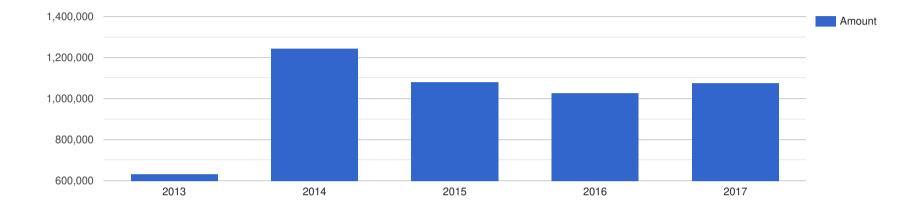

CEO Remuneration - USD:

| Financial Year | : Salary: | Benefits: | Cash Bonus | Other | Total Annual: | LTI Payment: | Total Including LTI: |
|----------------|-----------|-----------|------------|-------|---------------|--------------|----------------------|
| 2013           | 631,235   | 62,330    | 916,667    | 0     | 1,610,231     | 0            | 1,610,231            |
| 2014           | 1,244,591 | 55,251    | 406,279    | 0     | 1,706,121     | 1,688,698    | 3,394,819            |
| 2015           | 1,080,137 | 56,956    | 429,467    | 0     | 1,566,561     | 351,545      | 1,918,106            |
| 2016           | 1,026,313 | 24,875    | 436,047    | 3,267 | 1,490,502     | 581,395      | 2,071,898            |
| 2017           | 1,073,430 | 20,651    | 440,205    | 3,447 | 1,537,734     | 330,154      | 1,867,888            |

#### **CEO Remuneration - USD**