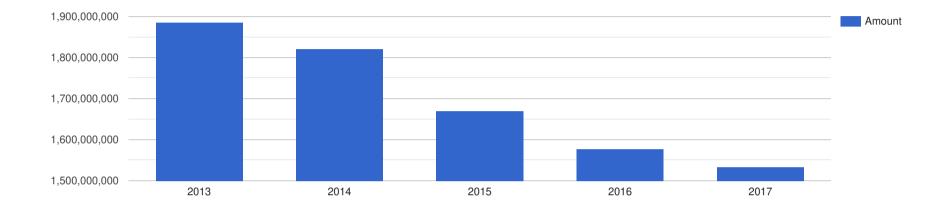

## Company Profit Before Tax - USD

# **Company Performance Report**

Company Performance in US Dollars - USD

| Year End | d: Revenue:   | Profit Before Tax: | Assets:        | Liabilities:   |
|----------|---------------|--------------------|----------------|----------------|
| 2013     | 6,188,125,000 | 1,885,000,000      | 99,958,229,167 | 91,083,125,000 |
| 2014     | 5,828,716,528 | 1,820,590,951      | 91,543,305,633 | 83,145,798,707 |
| 2015     | 5,266,300,940 | 1,669,514,107      | 89,702,507,837 | 81,971,551,724 |
| 2016     | 5,261,191,860 | 1,575,726,744      | 80,016,206,395 | 72,583,066,860 |
| 2017     | 5,378,209,831 | 1,531,841,526      | 85,545,047,689 | 76,809,904,622 |