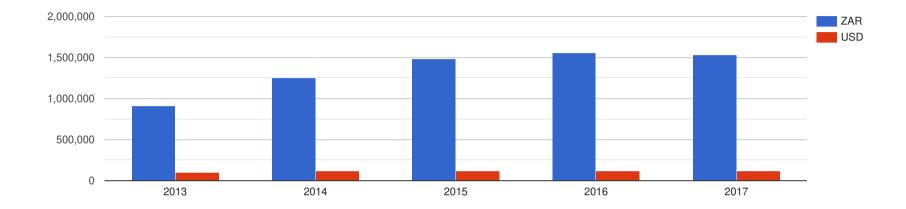

| 26,309,341       | 4,854,858                 | 13,154,671              |
| 2014        | 2            | 22,882,520        | 31,231,651       | 11,441,260                | 15,615,826              |
| 2015        | 2            | 23,196,023        | 32,640,625       | 11,598,012                | 16,320,313              |
| 2016        | 3            | 28,553,295        | 43,527,645       | 9,517,765                 | 14,509,215              |
| 2017        | 4            | 40,387,606        | 61,287,249       | 10,096,902                | 15,321,812              |

## **Company Directors Fee Changes**

CEO Salary - ZAR



## CEO Salary - USD



#### **CEO Remuneration - ZAR**



#### **CEO Remuneration - USD**



## Average Executive Director Salary



## Average Non-Executive Director



## **Company Employees Report**

## Total Employee Count:

| Year En | d: No. Emplo | yees: No. Cont | tractors Total Workforce |
|---------|--------------|----------------|--------------------------|
| 2013    | 0            | 0              | 42356                    |
| 2014    | 43765        | 0              | 0                        |
| 2015    | 39964        | 0              | 41772                    |
| 2016    | 0            | 0              | 41241                    |
| 2017    | 0            | 0              | 41703                    |

## Countries of Operation:

| Country of Operation | on: Is This the Hom | e Country? Is There a Recogr | nition Agreement? Country notes |
|----------------------|---------------------|------------------------------|------------------------