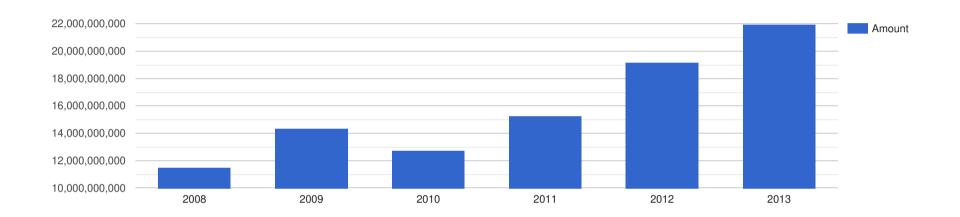

## Company Performance in South African Rand - ZAR

| Year End | d: Revenue: Profit Before Ta  | x: Assets:     | Liabilities:   |
|----------|-------------------------------|----------------|----------------|
| 2008     | 11,527,000,000 2,492,000,000  | 29,393,000,000 | 16,981,000,000 |
| 2009     | 14,332,000,000 2,790,000,000  | 34,259,000,000 | 21,602,000,000 |
| 2010     | 12,724,000,000 2,862,000,000  | 39,202,000,000 | 26,323,000,000 |
| 2011     | 15,283,000,000 3,499,000,000  | 50,393,000,000 | 36,428,000,000 |
| 2012     | 19,172,000,000 4,397,000,000  | 63,682,000,000 | 48,249,000,000 |
| 2013     | 21,933,000,000 -3,990,000,000 | 67,466,000,000 | 57,662,000,000 |

### Company Revenue - ZAR