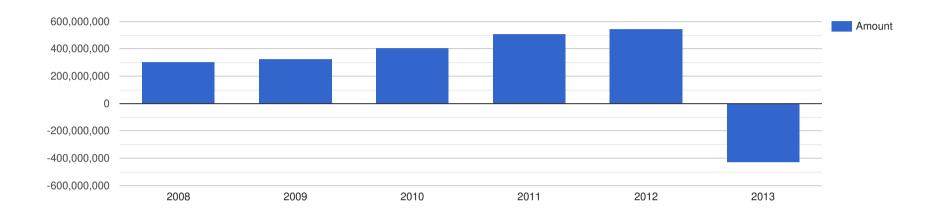

## Company Performance in US Dollars - USD

| Year End: | Revenue:      | Profit Before Tax: | Assets:       | Liabilities:  |
|-----------|---------------|--------------------|---------------|---------------|
| 2008      | 1,393,833,132 | 301,330,109        | 3,554,171,705 | 2,053,325,272 |
| 2009      | 1,670,006,991 | 325,099,045        | 3,991,959,916 | 2,517,128,874 |
| 2010      | 1,796,667,608 | 404,123,129        | 5,535,441,966 | 3,716,887,885 |
| 2011      | 2,208,526,012 | 505,635,838        | 7,282,225,434 | 5,264,161,850 |
| 2012      | 2,384,577,114 | 546,890,547        | 7,920,646,766 | 6,001,119,403 |
| 2013      | 2,358,387,097 | -429,032,258       | 7,254,408,602 | 6,200,215,054 |

## Company Profit Before Tax - USD