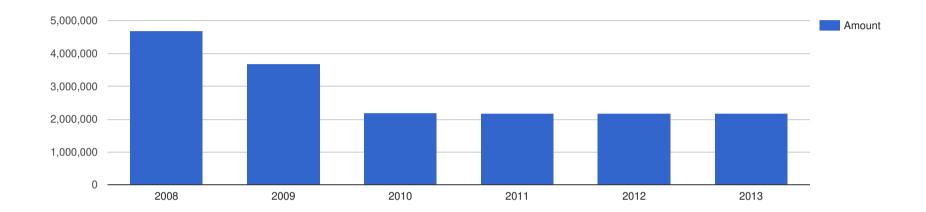

## Company Revenue - USD

## Company Performance in US Dollars - USD

| Year End: | Revenue:      | Profit Before Tax: | Assets:       | Liabilities:  |
|-----------|---------------|--------------------|---------------|---------------|
| 2008      | 1,393,833,132 | 301,330,109        | 3,554,171,705 | 2,053,325,272 |
| 2009      | 1,670,006,991 | 325,099,045        | 3,991,959,916 | 2,517,128,874 |
| 2010      | 1,796,667,608 | 404,123,129        | 5,535,441,966 | 3,716,887,885 |
| 2011      | 2,208,526,012 | 505,635,838        | 7,282,225,434 | 5,264,161,850 |
| 2012      | 2,384,577,114 | 546,890,547        | 7,920,646,766 | 6,001,119,403 |
| 2013      | 2,358,387,097 | -429,032,258       | 7,254,408,602 | 6,200,215,054 |