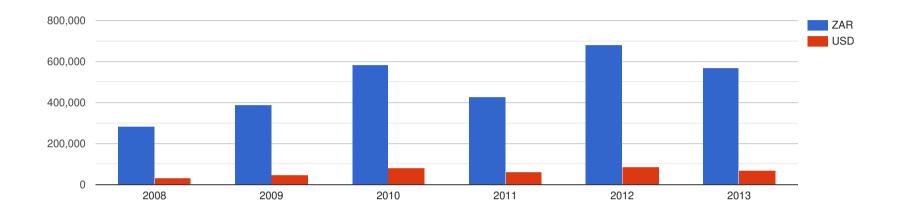

## Company Profit Before Tax - ZAR

## Company Profit Before Tax - USD

## Company Performance in US Dollars - USD

| Year End: | Revenue:      | Profit Before Tax: | Assets:       | Liabilities:  |
|-----------|---------------|--------------------|---------------|---------------|
| 2008      | 1,393,833,132 | 301,330,109        | 3,554,171,705 | 2,053,325,272 |
| 2009      | 1,670,006,991 | 325,099,045        | 3,991,959,916 | 2,517,128,874 |
| 2010      | 1,796,667,608 | 404,123,129        | 5,535,441,966 | 3,716,887,885 |
| 2011      | 2,208,526,012 | 505,635,838        | 7,282,225,434 | 5,264,161,850 |
| 2012      | 2,384,577,114 | 546,890,547        | 7,920,646,766 | 6,001,119,403 |
| 2013      | 2,358,387,097 | -429,032,258       | 7,254,408,602 | 6,200,215,054 |

## Company Performance in South African Rand - ZAR

| Year End | d: Revenue: Profit Before Ta  | x: Assets:     | Liabilities:   |
|----------|-------------------------------|----------------|----------------|
| 2008     | 11,527,000,000 2,492,000,000  | 29,393,000,000 | 16,981,000,000 |
| 2009     | 14,332,000,000 2,790,000,000  | 34,259,000,000 | 21,602,000,000 |
| 2010     | 12,724,000,000 2,862,000,000  | 39,202,000,000 | 26,323,000,000 |
| 2011     | 15,283,000,000 3,499,000,000  | 50,393,000,000 | 36,428,000,000 |
| 2012     | 19,172,000,000 4,397,000,000  | 63,682,000,000 | 48,249,000,000 |
| 2013     | 21,933,000,000 -3,990,000,000 | 67,466,000,000 | 57,662,000,000 |