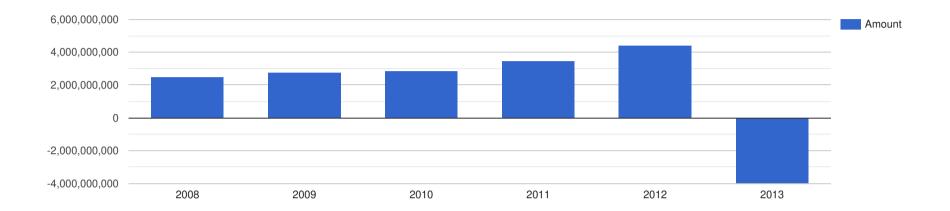

## Company Performance in South African Rand - ZAR

| Year End | d: Revenue: Profit Before Ta  | x: Assets:     | Liabilities:   |
|----------|-------------------------------|----------------|----------------|
| 2008     | 11,527,000,000 2,492,000,000  | 29,393,000,000 | 16,981,000,000 |
| 2009     | 14,332,000,000 2,790,000,000  | 34,259,000,000 | 21,602,000,000 |
| 2010     | 12,724,000,000 2,862,000,000  | 39,202,000,000 | 26,323,000,000 |
| 2011     | 15,283,000,000 3,499,000,000  | 50,393,000,000 | 36,428,000,000 |
| 2012     | 19,172,000,000 4,397,000,000  | 63,682,000,000 | 48,249,000,000 |
| 2013     | 21,933,000,000 -3,990,000,000 | 67,466,000,000 | 57,662,000,000 |

## Company Profit Before Tax - ZAR