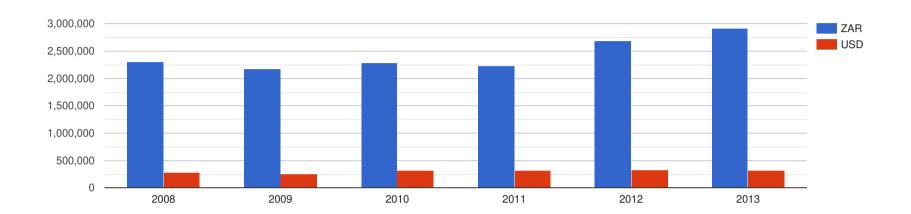

### Company Revenue - ZAR

## Company Revenue - USD

## Company Performance in US Dollars - USD

| Year End: | Revenue:      | Profit Before Tax: | Assets:       | Liabilities:  |
|-----------|---------------|--------------------|---------------|---------------|
| 2008      | 1,393,833,132 | 301,330,109        | 3,554,171,705 | 2,053,325,272 |
| 2009      | 1,670,006,991 | 325,099,045        | 3,991,959,916 | 2,517,128,874 |
| 2010      | 1,796,667,608 | 404,123,129        | 5,535,441,966 | 3,716,887,885 |
| 2011      | 2,208,526,012 | 505,635,838        | 7,282,225,434 | 5,264,161,850 |
| 2012      | 2,384,577,114 | 546,890,547        | 7,920,646,766 | 6,001,119,403 |
| 2013      | 2,358,387,097 | -429,032,258       | 7,254,408,602 | 6,200,215,054 |

## Company Performance in South African Rand - ZAR

| Year End | d: Revenue: Profit Before Ta  | x: Assets:     | Liabilities:   |
|----------|-------------------------------|----------------|----------------|
| 2008     | 11,527,000,000 2,492,000,000  | 29,393,000,000 | 16,981,000,000 |
| 2009     | 14,332,000,000 2,790,000,000  | 34,259,000,000 | 21,602,000,000 |
| 2010     | 12,724,000,000 2,862,000,000  | 39,202,000,000 | 26,323,000,000 |
| 2011     | 15,283,000,000 3,499,000,000  | 50,393,000,000 | 36,428,000,000 |
| 2012     | 19,172,000,000 4,397,000,000  | 63,682,000,000 | 48,249,000,000 |
| 2013     | 21,933,000,000 -3,990,000,000 | 67,466,000,000 | 57,662,000,000 |