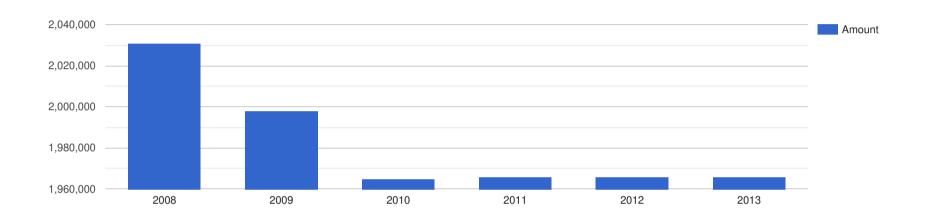

### Company Revenue - ZAR

## Company Performance in South African Rand - ZAR

| Year End | d: Revenue: Profit Before Ta  | x: Assets:     | Liabilities:   |
|----------|-------------------------------|----------------|----------------|
| 2008     | 11,527,000,000 2,492,000,000  | 29,393,000,000 | 16,981,000,000 |
| 2009     | 14,332,000,000 2,790,000,000  | 34,259,000,000 | 21,602,000,000 |
| 2010     | 12,724,000,000 2,862,000,000  | 39,202,000,000 | 26,323,000,000 |
| 2011     | 15,283,000,000 3,499,000,000  | 50,393,000,000 | 36,428,000,000 |
| 2012     | 19,172,000,000 4,397,000,000  | 63,682,000,000 | 48,249,000,000 |
| 2013     | 21,933,000,000 -3,990,000,000 | 67,466,000,000 | 57,662,000,000 |