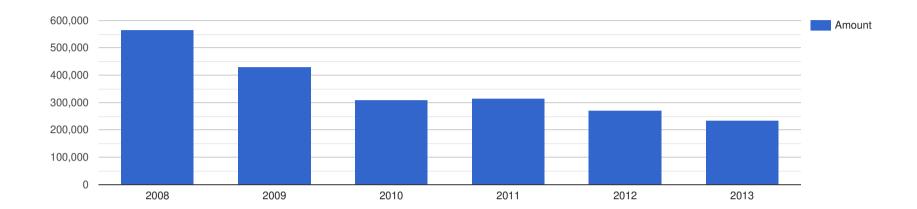

## Company Profit Before Tax - ZAR

## Company Performance in South African Rand - ZAR

| Year End | d: Revenue: Profit Before Ta  | x: Assets:     | Liabilities:   |
|----------|-------------------------------|----------------|----------------|
| 2008     | 11,527,000,000 2,492,000,000  | 29,393,000,000 | 16,981,000,000 |
| 2009     | 14,332,000,000 2,790,000,000  | 34,259,000,000 | 21,602,000,000 |
| 2010     | 12,724,000,000 2,862,000,000  | 39,202,000,000 | 26,323,000,000 |
| 2011     | 15,283,000,000 3,499,000,000  | 50,393,000,000 | 36,428,000,000 |
| 2012     | 19,172,000,000 4,397,000,000  | 63,682,000,000 | 48,249,000,000 |
| 2013     | 21,933,000,000 -3,990,000,000 | 67,466,000,000 | 57,662,000,000 |