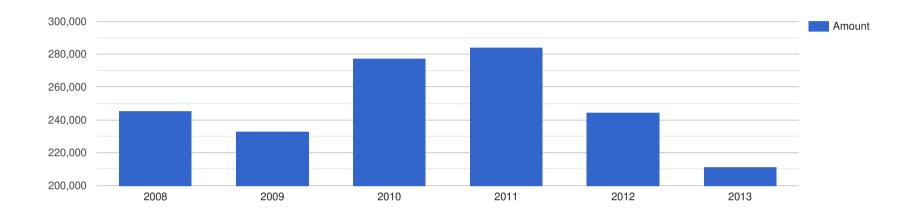

## Company Profit Before Tax - USD

## Company Performance in US Dollars - USD

| Year End: | Revenue:      | Profit Before Tax: | Assets:       | Liabilities:  |
|-----------|---------------|--------------------|---------------|---------------|
| 2008      | 1,393,833,132 | 301,330,109        | 3,554,171,705 | 2,053,325,272 |
| 2009      | 1,670,006,991 | 325,099,045        | 3,991,959,916 | 2,517,128,874 |
| 2010      | 1,796,667,608 | 404,123,129        | 5,535,441,966 | 3,716,887,885 |
| 2011      | 2,208,526,012 | 505,635,838        | 7,282,225,434 | 5,264,161,850 |
| 2012      | 2,384,577,114 | 546,890,547        | 7,920,646,766 | 6,001,119,403 |
| 2013      | 2,358,387,097 | -429,032,258       | 7,254,408,602 | 6,200,215,054 |