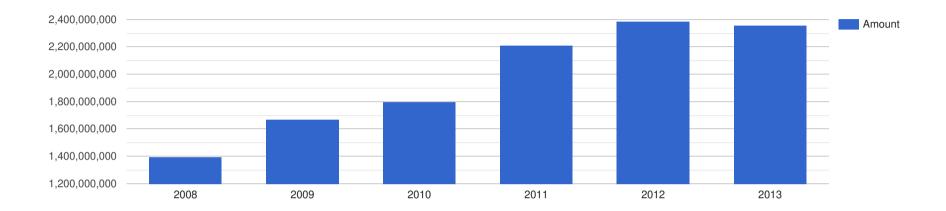

## Company Performance in US Dollars - USD

| Year End: | Revenue:      | Profit Before Tax: | Assets:       | Liabilities:  |
|-----------|---------------|--------------------|---------------|---------------|
| 2008      | 1,393,833,132 | 301,330,109        | 3,554,171,705 | 2,053,325,272 |
| 2009      | 1,670,006,991 | 325,099,045        | 3,991,959,916 | 2,517,128,874 |
| 2010      | 1,796,667,608 | 404,123,129        | 5,535,441,966 | 3,716,887,885 |
| 2011      | 2,208,526,012 | 505,635,838        | 7,282,225,434 | 5,264,161,850 |
| 2012      | 2,384,577,114 | 546,890,547        | 7,920,646,766 | 6,001,119,403 |
| 2013      | 2,358,387,097 | -429,032,258       | 7,254,408,602 | 6,200,215,054 |

## Company Revenue - USD